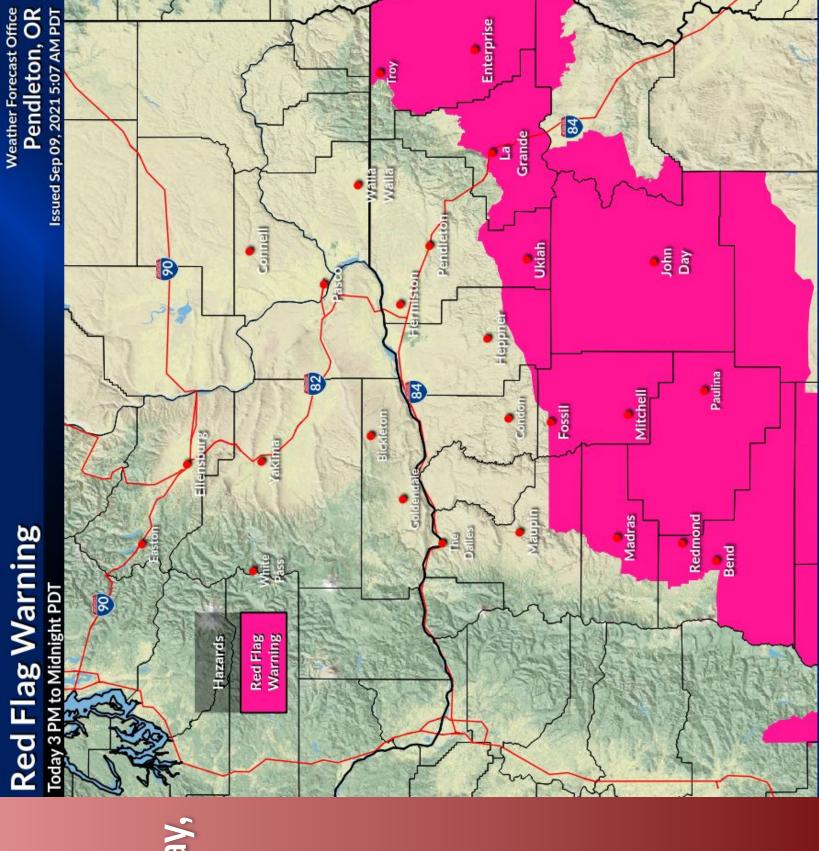

FINAL Page 1 of 1

Spot Forecast for Green Ridge Wildfire...USFS/ SA-IMT3 Gray National Weather Service Pendleton OR 552 PM PDT Thu Sep 9 2021

Forecast is based on forecast start time of 0600 September 10.

DISCUSSION...A low pressure trough moving into the region will bring showers and some thunderstorms this evening. This cluster of activity is holding up well, and now has a better chance of bringing wetting rains to the area within the next several hours. In the overnight hours more scattered precipitation is possible as the trough continues to move in, with wetting rains likely Friday as a broad swath of showers and some thunderstorms move across Oregon into southern Washington. Overall rainfall amounts look to range between 0.4 to 0.6 inch, and lightning activity will be 2.

### TODAY/ FRIDAY

Sky/weather........Cloudy (90-100 percent). Areas of smoke in the morning. Chance of rain showers, then showers with a slight chance of thunderstorms in the CWR......85 percent. LAL....2. Max temperature.....61-68. Min humidity......57-62 percent. Wind (20 ft)......West winds 4 to 8 mph. Gusty and erratic winds expected near thunderstorms in the afternoon. Ridgetop wind......West to northwest winds 5 to 10 mph. Mixing height......1200 ft AGL by late morning. Transport winds.....West around 5 to 10 mph.