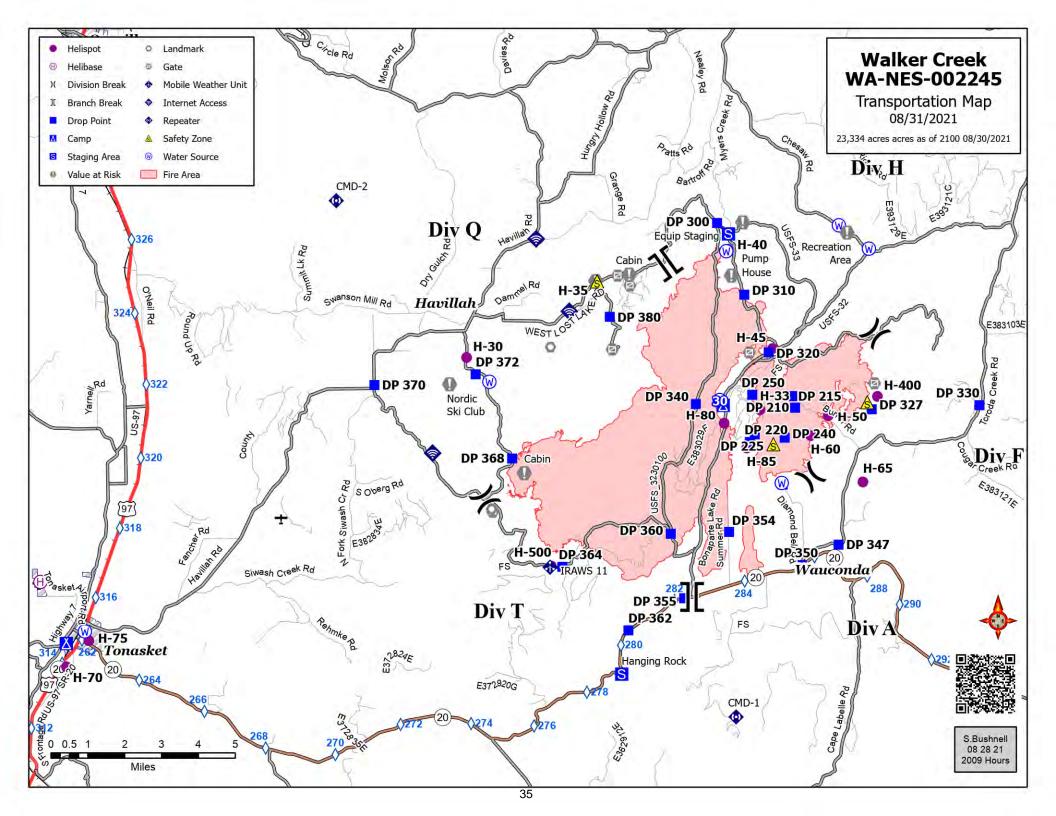

## **Walker Creek Fire**

WA-NES-002245 PNN7RL (1522)

WA state code: 221KPI

BRIEFING Phone (audio only) +1 929-336-

2435,,452803978# Phone Conference ID: 452 803 978# This page intentionally left blank.