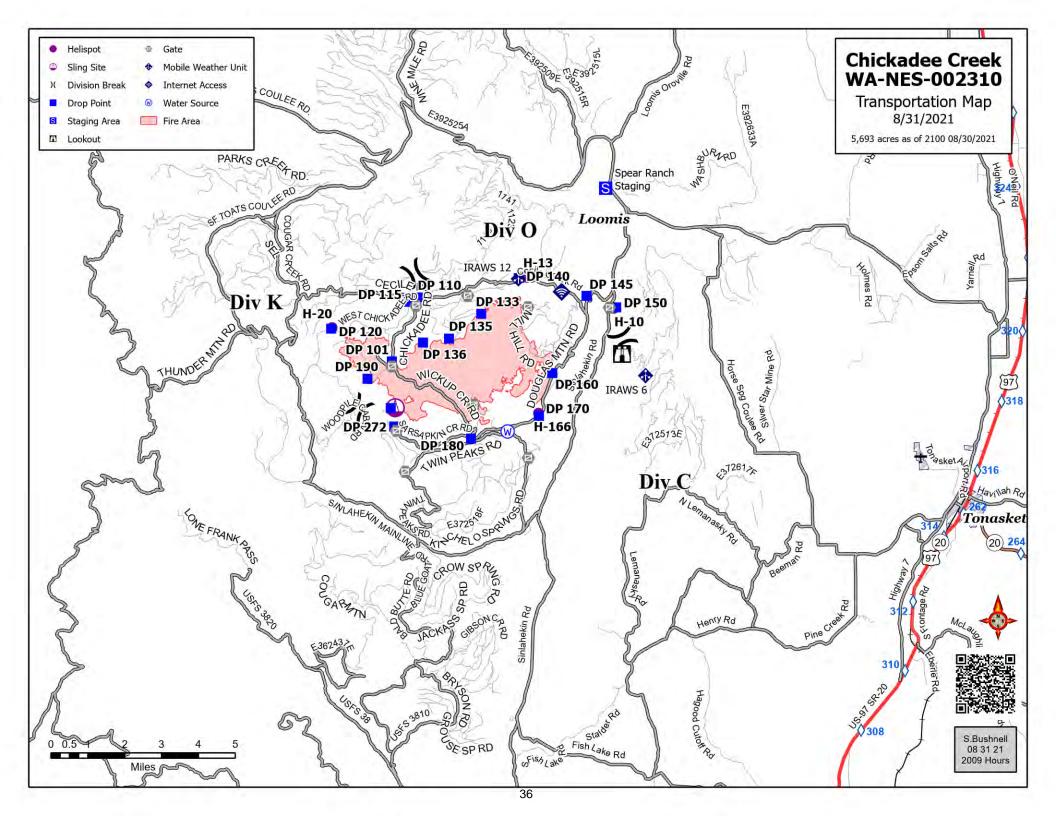

rmat choose SHP, GPX or KML
  - c. Data all features
  - d. Image size no image
- 4. Click the Export button in the upper-right corner.
- 5. When the export is ready, choose your Mail application.
- 6. Email the update to <a href="mailto:2021.walkercreek.situation@firenet.gov">2021.walkercreek.situation@firenet.gov</a> for the Walker Creek Fire map updates or <a href="mailto:2021.chickadeecreek.situation@firenet.gov">2021.chickadeecreek.situation@firenet.gov</a> for the Chickadee Fire map updates.
- 7. If you have guestions, call or text the Situation Unit at 360-584-3373.
- 8. Your email needs to include an explanation of the data and a contact phone number.

If all else fails draw your map update on your paper map, take a picture and it attach that to an email to the above addresses.





| UNIT LO                | OG              | 1. Incident Name                   | 2. Date Prepared      | 3. Time Prepared |  |  |  |  |
|------------------------|-----------------|------------------------------------|-----------------------|------------------|--|--|--|--|
| 4. Unit Name/Designat  | ors             | 5. Unit Leader (Name and Position) | 6. Operational Period |                  |  |  |  |  |
|                        |                 | 7. Personnel Roster Assigned       | l                     |                  |  |  |  |  |
| Name                   |                 | ICS Position                       | Home Base             |                  |  |  |  |  |
|                        |                 |                                    |                       |