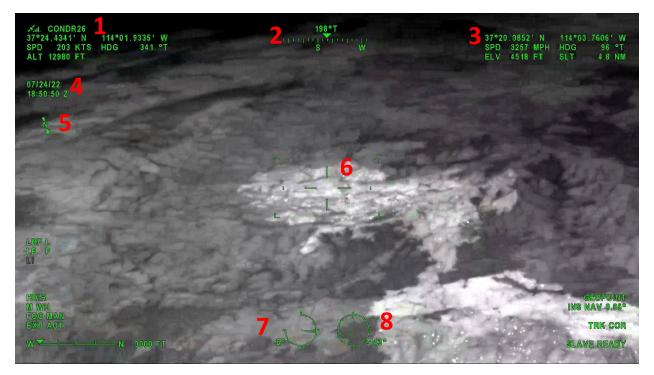

## DRTI Image Metadata Key –

Questions – Please contact Tristan Holland tholland@blm.gov or Craig Ducey cducey@blm.gov

- Aircraft info: Aircraft name, Lat/Long, SPD = Speed in Knots, HDG = Heading in Degrees and ALT = Altitude
- 2) Direction the sensor is pointing
- Sensor Info: Center Pixel Lat/Long, ELV = Elevation of center pixel on the ground, SLT = Distance to the target on the ground (other numbers are for if the sensor was locked on a target and following it)
- 4) Date and Time in zulu
- 5) North Arrow
- 6) Center Pixel
- 7) Sensor up/down angle in the housing
- 8) Sensor rotation angle in the housing