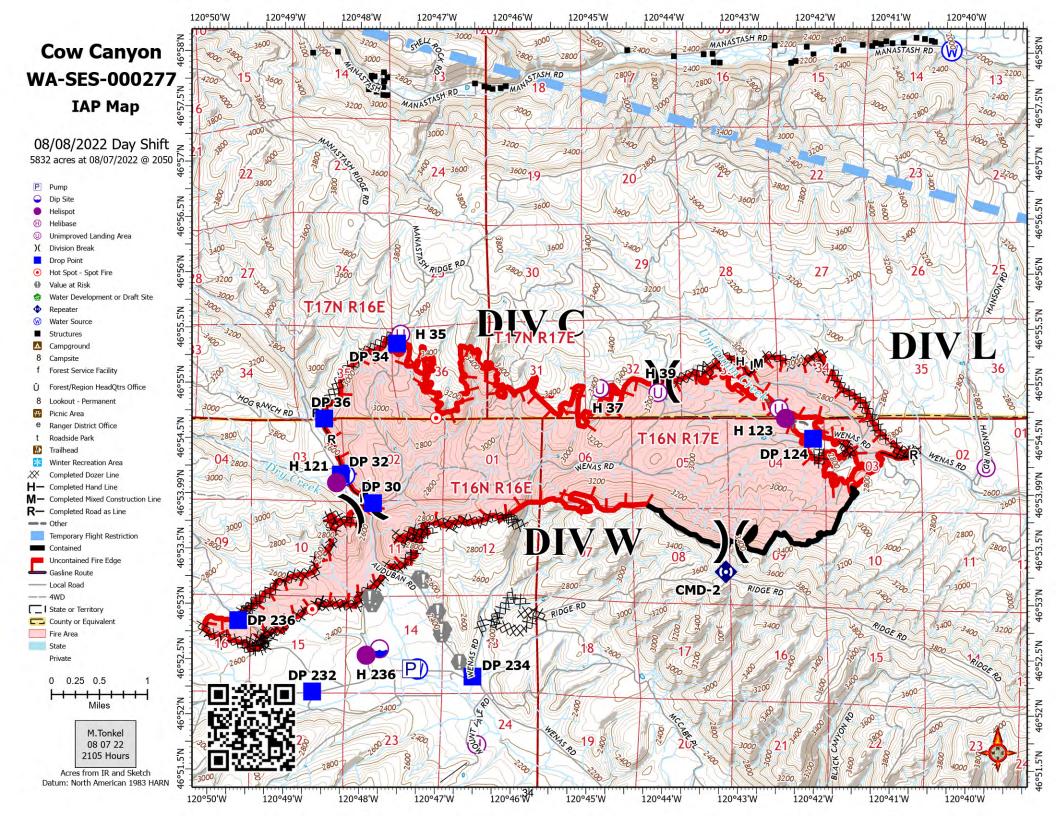

# Vantage Highway

# Cow Canyon

**Vantage Highway** WA-SES-000263 WA-SES-000277 221-CBA

**Cow Canyon** PN PX8Y (1522) PN PYS3 (1522) 221-CBB

**DOWNLOAD** IAP and MAPS

**SCAN QR for BRIEFING** OR **ZOOM PHONE IN** +1 253 215 8782 Meeting ID: 886 8227 5977