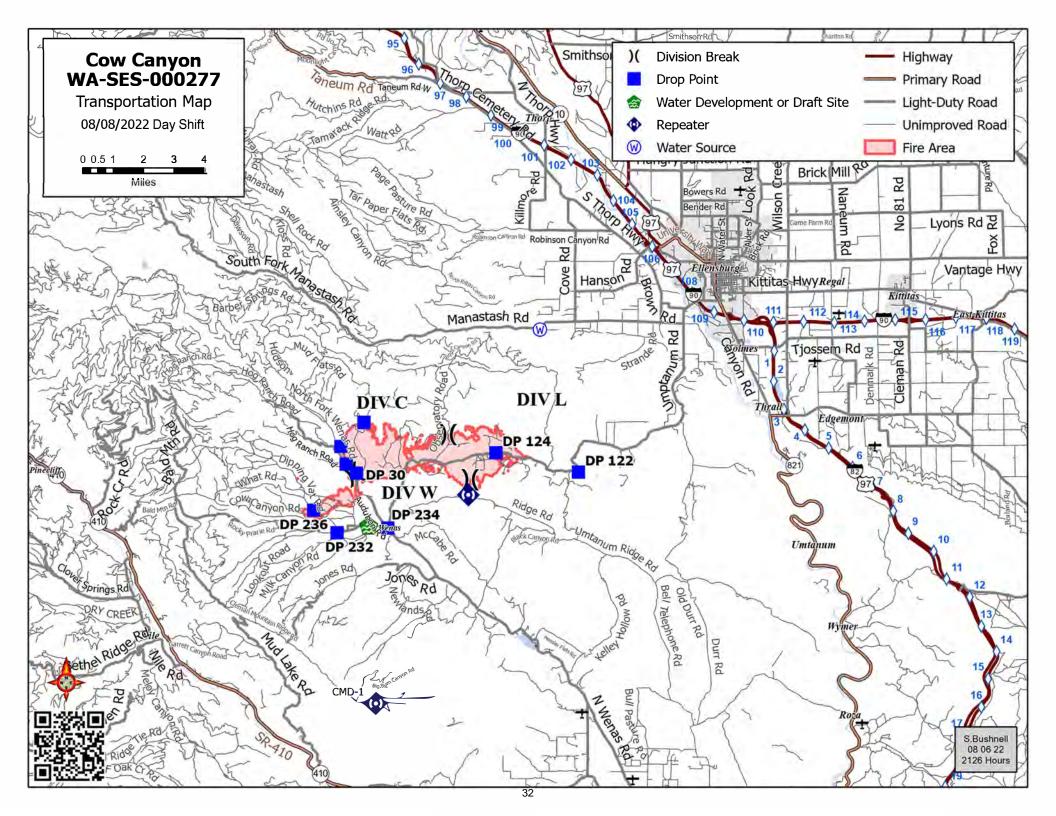

# Cow Canyon

**Vantage Highway** WA-SES-000263 WA-SES-000277 221-CBA

**Cow Canyon** PN PX8Y (1522) PN PYS3 (1522) 221-CBB

**DOWNLOAD** IAP and MAPS

**SCAN QR for BRIEFING** OR **ZOOM PHONE IN** +1 253 215 8782 Meeting ID: 886 8227 5977