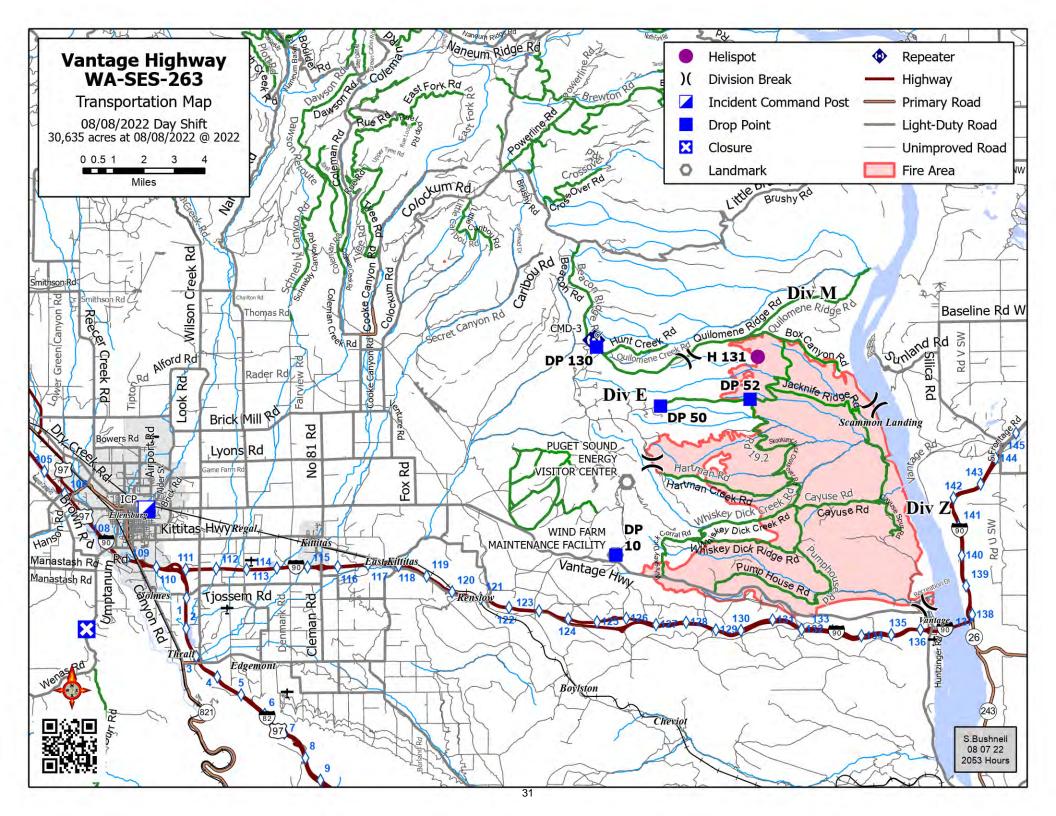

ghway.finance@firenet.gov (509) 423-6011 FSC Christina

2022.cowcanyon.finanace@firenet.gov (509) 778-8080 FSC Slita Bradley

Finance for the Vantage Highway fire is located at the entrance of the Kittitas County Fairgrounds on left. Finance for Cow Canyon is located the Naches Middle School.

Please make sure to turn in CTR/Shift tickets daily, so we can control the cost of the fire and help you get paid.

Please make sure to put the correct Resource Order # and fire # on your CTR/Shift ticket. Please help us by stating if you are Vantage resource or Cow Canyon.

\*\*Equipment Resources with transport retained must have transport operators name in the remarks of the shift ticket.

If you have questions, please contact finance. Equipment – 208-890-4869 Todd TIME Unit – 509-823-6642 Steve









#### **Incident Maps**

For incident maps scan the QR code on the cover of the IAP to open the 'Current Maps' folder. There are also general area transportation maps named large\_color\_wenas.pdf and large\_color\_whiskeydick\_quilomene.pdf.

#### How to Download and Open Maps in Avenza

#### Method 1: From a browser

- 1. Tap on the desired map link and wait for the preview.
  - \* If it fails to load, use method 2 instead
- 2. Tap the 'send to' icon (square with up arrow)
- 3. Choose the Avenza app

#### Method 2: From Avenza direct

- 1. Tap and hold on the desired map link, then choose 'copy' to copy the direct URL to the map
- 2. Launch the Avenza app
- 3. When not in any map... Tap the + (plus) icon at the top of the screen
- 4. Choose the load from URL option (last choice)
-