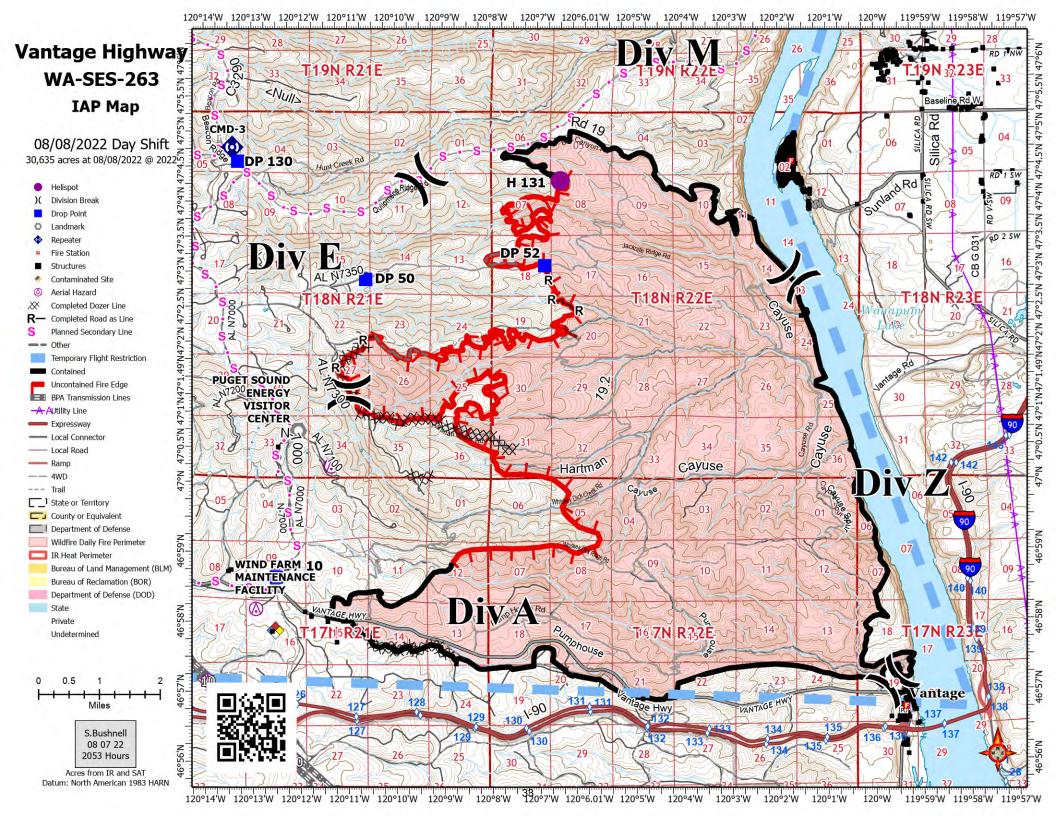

# Vantage Highway

# Cow Canyon

**Vantage Highway** WA-SES-000263 WA-SES-000277 221-CBA

**Cow Canyon** PN PX8Y (1522) PN PYS3 (1522) 221-CBB

**DOWNLOAD** IAP and MAPS

**SCAN QR for BRIEFING** OR **ZOOM PHONE IN** +1 253 215 8782 Meeting ID: 886 8227 5977