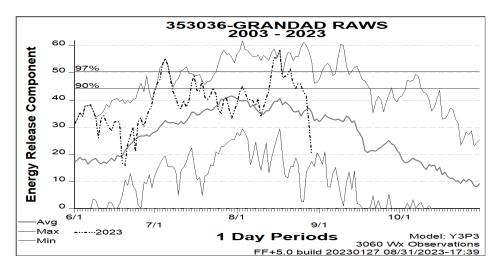

Isolated torching is possible where intense heat exists under dense canopy with ladder fuels. Spotting potential is very low with a forecast PIG in the 10-20% range.

Energy Release Component (indicative of fire resistance to control) has plummeted to well below average for this time of the fire season. Rebound of ERC values will lag behind the return of warmer, drier weather conditions.

ERC (North Umpqua FDRA – Grandad and Toketee RAWS) 9/1 Forecast Value 17 at the 62<sup>nd</sup> Percentile.