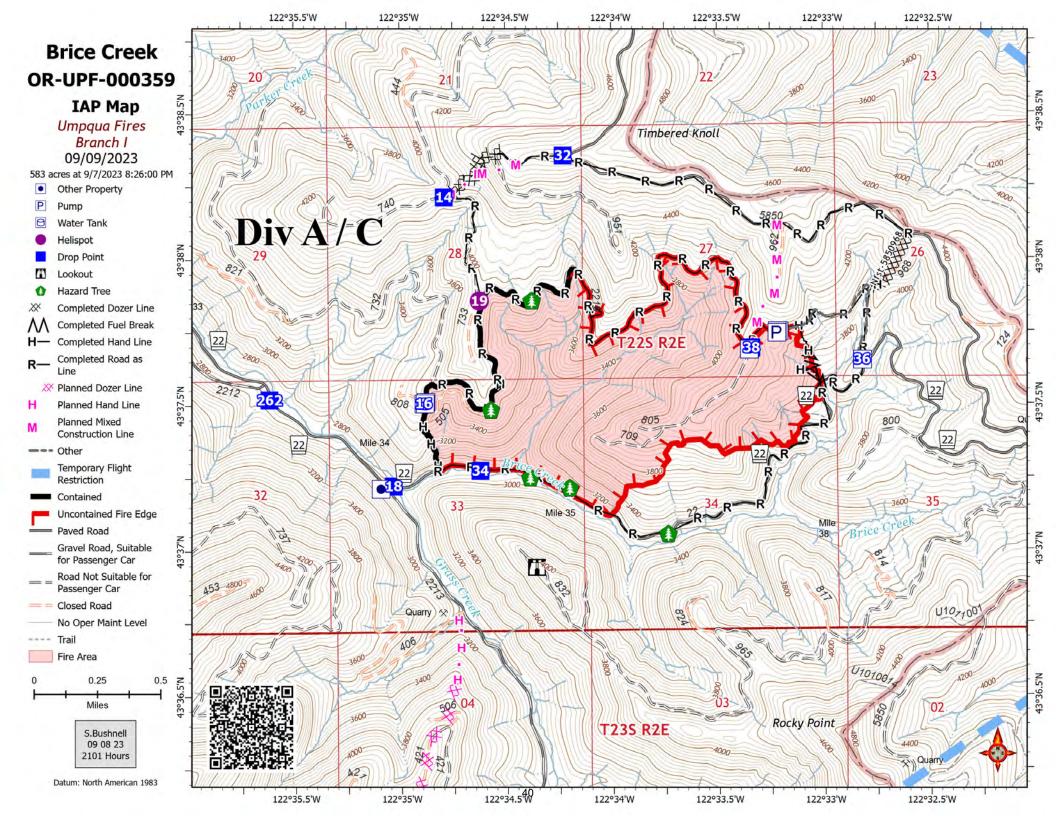

e a lost and found set up in the PIO shop at the Strader ICP and the Sharps Creek Base Camp.

**MAIL:** Mail for Sharps Creek can be sent to the Dorena Post Office:

C/O (Your Name) Dorena Post Office 75694 Wicks Road Dorena, OR 97434

Persons picking up the mail will have to present ID for their mail. Business hours: 9 AM-1 PM Mon-Fri and Saturday 11:00-12:00 (noon). Closed Sundays.

Mail for Strader ICP in Glide can be sent to:

C/O (Your Name) Chilcoot Fire Camp 373 French Creek Road Glide, OR 97443

Mail can be picked up with the PIOs at the Strader ICP in Glide.

# **Liaison Message**

Please click on the QR code and answer a few questions to be added to our Cooperators List. You will then be provided with a daily fire update and invitations to upcoming cooperators meetings.





















| UNIT LOG                 |               | 1. Incident Name                   | 2. Date Prepared      | 3. Time Prepared |
|--------------------------|---------------|------------------------------------|-----------------------|------------------|
| 4. Unit Name/Designators |               | 5. Unit Leader (Name and Position) | 6. Operational Period |                  |
|                          |               | 7. Personnel Roster Assigned       |                       |                  |
| Name                     |               | ICS Position                       | Hom                   | e Base           |
|                          |               |                                    |                       |                  |
|                          |