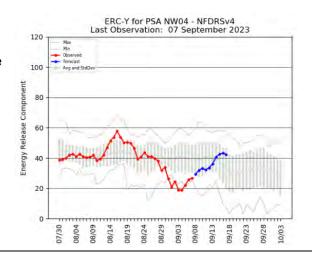

BRANCH I: Forecast for today-ERC 64<sup>th</sup> percentile. Yesterday's obs. 1hr-11%, 10hr-17%, 100hr-18%, 1000hr-20% BRANCH II: Forecast for today-ERC 70<sup>th</sup> percentile. Yesterday's obs. 1hr-12%, 10hr-19%, 100hr-17%, 1000hr-19%

On northern aspects, 1hr and 10hr dead fuels remain unavailable to carry fire. Energy Release Component is trending upward following the precipitation last week. This trend is forecast to continue over the next 7-10 days.