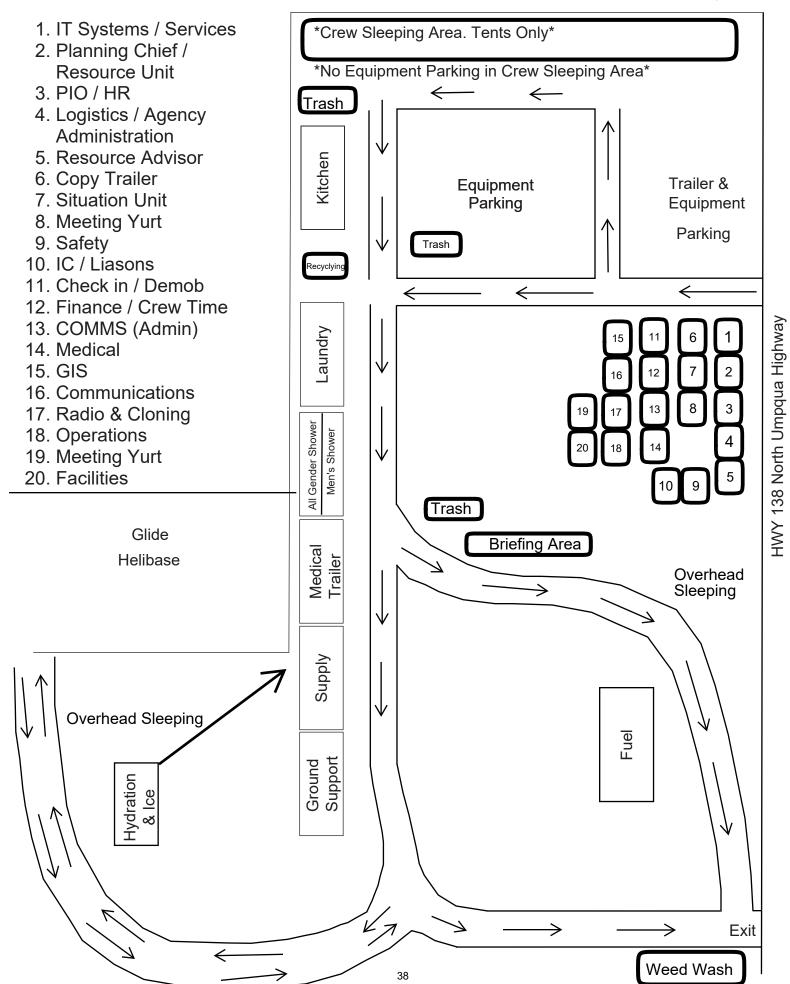

have a lost and found set up in the PIO shop at the Strader ICP and the Sharps Creek Base Camp.

**MAIL:** Mail for Sharps Creek can be sent to the Dorena Post Office:

C/O (Your Name) Dorena Post Office 75694 Wicks Road Dorena, OR 97434

Persons picking up the mail will have to present ID for their mail. Business hours: 9 AM-1 PM Mon-Fri and Saturday 11:00-12:00 (noon). Closed Sundays.

Mail for Strader ICP in Glide can be sent to:

C/O (Your Name) Chilcoot Fire Camp 373 French Creek Road Glide, OR 97443

Mail can be picked up with the PIOs at the Strader ICP in Glide.

# **Liaison Message**

Please click on the QR code and answer a few questions to be added to our Cooperators List. You will then be provided with a daily fire update and invitations to upcoming cooperators meetings.





















| UNIT LOG                 |               | 1. Incident Name                   | 2. Date Prepared      | 3. Time Prepared |
|--------------------------|---------------|------------------------------------|-----------------------|------------------|
| 4. Unit Name/Designators |               | 5. Unit Leader (Name and Position) | 6. Operational Period |                  |
|                          |               | 7. Personnel Roster Assigned       |                       |                  |
| Name                     |               | ICS Position                       | Hom                   | e Base           |
|                          |               |                                    |                       |                  |
|                          |