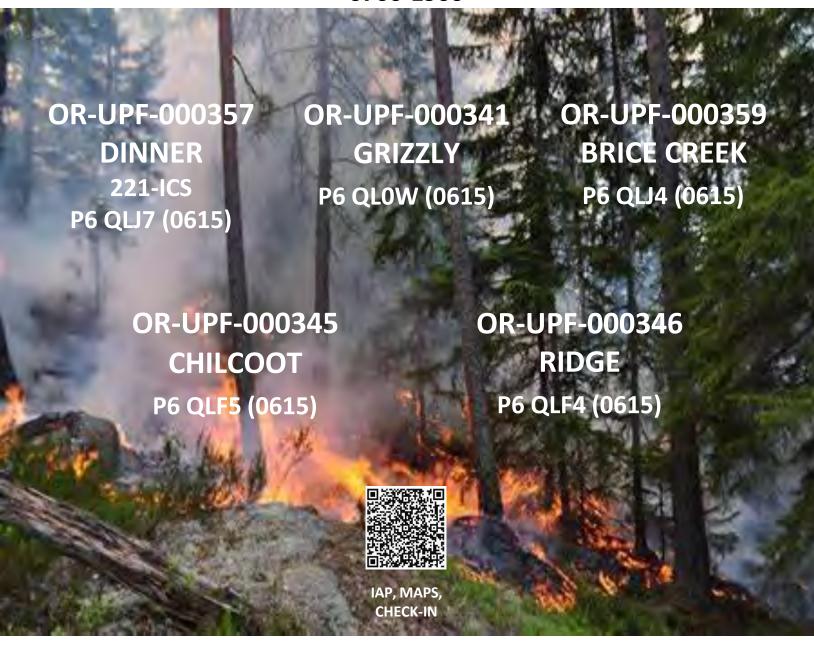

# **Umpqua Fires**

September 9, 2023 0700-1900

This page intentionally left blank.

|                                                                                                                                                                                                                                                                                                                                                                                                                                                                                                                                                                                                                                                                                        | INCIDENT OBJECTIV                                                                                                                                                                                                                                                                                                                                                                                                                                                                                                                                                                                                                                                                                                                                                                                                                                                                                                                                                                                                                                                                                                                                                                                                                                                                                                                                                                                                                                                                                                                                                                                                                                                                                                                                                                                                                                                                                                                                                                                                                                                                                                             | VES (ICS 202)                                                                                  |                                                                                                                            |                                                                           |
|----------------------------------------------------------------------------------------------------------------------------------------------------------------------------------------------------------------------------------------------------------------------------------------------------------------------------------------------------------------------------------------------------------------------------------------------------------------------------------------------------------------------------------------------------------------------------------------------------------------------------------------------------------------------------------------|-------------------------------------------------------------------------------------------------------------------------------------------------------------------------------------------------------------------------------------------------------------------------------------------------------------------------------------------------------------------------------------------------------------------------------------------------------------------------------------------------------------------------------------------------------------------------------------------------------------------------------------------------------------------------------------------------------------------------------------------------------------------------------------------------------------------------------------------------------------------------------------------------------------------------------------------------------------------------------------------------------------------------------------------------------------------------------------------------------------------------------------------------------------------------------------------------------------------------------------------------------------------------------------------------------------------------------------------------------------------------------------------------------------------------------------------------------------------------------------------------------------------------------------------------------------------------------------------------------------------------------------------------------------------------------------------------------------------------------------------------------------------------------------------------------------------------------------------------------------------------------------------------------------------------------------------------------------------------------------------------------------------------------------------------------------------------------------------------------------------------------|------------------------------------------------------------------------------------------------|----------------------------------------------------------------------------------------------------------------------------|---------------------------------------------------------------------------|
| 1. Incident Name:                                                                                                                                                                                                                                                                                                                                                                                                                                                                                                                                                                                                                                                                      | 2. Operational Period:                                                                                                                                                                                                                                                                                                                                                                                                                                                                                                                                                                                                                                                                                                                                                                                                                                                                                                                                                                                                                                                                                                                                                                                                                                                                                                                                                                                                                                                                                                                                                                                                                                                                                                                                                                                                                                                                                                                                                                                                                                                                                                        | DAY                                                                                            |                                                                                                                            |                                                                           |
| UMPQUA FIRES                                                                                                                                                                                                                                                                                                                                                                                                                                                                                                                                                                                                                                                                           | Date/Time From:                                                                                                                                                                                                                                                                                                                                                                                                                                                                                                                                                                                                                                                                                                                                                                                                                                                                                                                                                                                                                                                                                                                                                                                                                                                                                                                                                                                                                                                                                                                                                                                                                                                                                                                                                                                                                                                                                                                                                                                                                                                                                                               |                                                                                                | Date/Time To:                                                                                                              |                                                                           |
|                                                                                                                                                                                                                                                                                                                                                                                                                                                                                                                                                                                                                                                                                        | 09/09/2023 0700                                                                                                                                                                                                                                                                                                                                                                                                                                                                                                                                                                                                                                                                                                                                                                                                                                                                                                                                                                                                                                                                                                                                                                                                                                                                                                                                                                                                                                                                                                                                                                                                                                                                                                                                                                                                                                                                                                                                                                                                                                                                                                               | SAT                                                                                            | 09/09/2023 1900                                                                                                            | SAT                                                                       |
| 3. Objective(s):                                                                                                                                                                                                                                                                                                                                                                                                                                                                                                                                                                                                                                                                       | I                                                                                                                                                                                                                                                                                                                                                                                                                                                                                                                                                                                                                                                                                                                                                                                                                                                                                                                                                                                                                                                                                                                                                                                                                                                                                                                                                                                                                                                                                                                                                                                                                                                                                                                                                                                                                                                                                                                                                                                                                                                                                                                             |                                                                                                |                                                                                                                            |                                                                           |
| 3. Objective(s): Control Objectives: Identify, evaluate and reduce risks to firef Minimize acres burned and impacts to co (ISAP) to guide operations in the developm Implement strategic actions that have the Highway 138 corridor Bohemia Mining District Fairview Communication site Chilcoot Repeater Private industrial and non-industrial tine Infrastructure & Recreation Protection of habitat for Threatened ar  Management Objectives: Treat each other with dignity and respect Work closely with Agency Administrators natural and cultural resources at risk from s Maintain and enhance relationships with of timely information. Manage cost commensurate with values a | ommunities and infrastructionent of strategies and tactionent of strategies and tactionent of strategies and tactionent of strategies and tactionent in the highest probability of such that | manner while on the or to plan and impler, landowners, and co                                  | ncident Strategic Aligned by resources on the verse impacts to value of the fire and in the comment actions that protests. | nment Process e Umpqua Fires. es at risk, including: unity. ect sensitive |
| 4. Operational Period Command Emphasis: Implement strategies and tactics to achieve of success. Our fires have the potential to a adequate patrols are occurring. Ensure init                                                                                                                                                                                                                                                                                                                                                                                                                                                                                                          | escape existing control line                                                                                                                                                                                                                                                                                                                                                                                                                                                                                                                                                                                                                                                                                                                                                                                                                                                                                                                                                                                                                                                                                                                                                                                                                                                                                                                                                                                                                                                                                                                                                                                                                                                                                                                                                                                                                                                                                                                                                                                                                                                                                                  | es, ensure that mop-                                                                           | -up standards are bei                                                                                                      | ng met and                                                                |
| General Situational Awareness:                                                                                                                                                                                                                                                                                                                                                                                                                                                                                                                                                                                                                                                         |                                                                                                                                                                                                                                                                                                                                                                                                                                                                                                                                                                                                                                                                                                                                                                                                                                                                                                                                                                                                                                                                                                                                                                                                                                                                                                                                                                                                                                                                                                                                                                                                                                                                                                                                                                                                                                                                                                                                                                                                                                                                                                                               |                                                                                                |                                                                                                                            |                                                                           |
| Pay attention to drier weather and increase Task/Purpose/End State to ensure work as                                                                                                                                                                                                                                                                                                                                                                                                                                                                                                                                                                                                   |                                                                                                                                                                                                                                                                                                                                                                                                                                                                                                                                                                                                                                                                                                                                                                                                                                                                                                                                                                                                                                                                                                                                                                                                                                                                                                                                                                                                                                                                                                                                                                                                                                                                                                                                                                                                                                                                                                                                                                                                                                                                                                                               |                                                                                                | 's 204 and review the                                                                                                      |                                                                           |
| 5. Site Safety Plan Required? Yes No                                                                                                                                                                                                                                                                                                                                                                                                                                                                                                                                                                                                                                                   | ) <b>X</b>                                                                                                                                                                                                                                                                                                                                                                                                                                                                                                                                                                                                                                                                                                                                                                                                                                                                                                                                                                                                                                                                                                                                                                                                                                                                                                                                                                                                                                                                                                                                                                                                                                                                                                                                                                                                                                                                                                                                                                                                                                                                                                                    |                                                                                                |                                                                                                                            |                                                                           |
| Approved Site Safety Plan(s) Located                                                                                                                                                                                                                                                                                                                                                                                                                                                                                                                                                                                                                                                   | _                                                                                                                                                                                                                                                                                                                                                                                                                                                                                                                                                                                                                                                                                                                                                                                                                                                                                                                                                                                                                                                                                                                                                                                                                                                                                                                                                                                                                                                                                                                                                                                                                                                                                                                                                                                                                                                                                                                                                                                                                                                                                                                             |                                                                                                |                                                                                                                            |                                                                           |
| 6. Incident Action Plan    X   ICS 202                                                                                                                                                                                                                                                                                                                                                                                                                                                                                                                                                                                                                                                 | X F<br>X S<br>X H                                                                                                                                                                                                                                                                                                                                                                                                                                                                                                                                                                                                                                                                                                                                                                                                                                                                                                                                                                                                                                                                                                                                                                                                                                                                                                                                                                                                                                                                                                                                                                                                                                                                                                                                                                                                                                                                                                                                                                                                                                                                                                             | his Incident Action Plan):<br>Attachments:<br>IRE BEHAVIOR MES:<br>AFETY MESSAGE<br>IR MESSAGE |                                                                                                                            |                                                                           |
| 7. Prepared by: JILL JOHNSON                                                                                                                                                                                                                                                                                                                                                                                                                                                                                                                                                                                                                                                           | Position/Title: PSC                                                                                                                                                                                                                                                                                                                                                                                                                                                                                                                                                                                                                                                                                                                                                                                                                                                                                                                                                                                                                                                                                                                                                                                                                                                                                                                                                                                                                                                                                                                                                                                                                                                                                                                                                                                                                                                                                                                                                                                                                                                                                                           | Sic                                                                                            | gnature: Qill Qoh                                                                                                          | ıson                                                                      |
|                                                                                                                                                                                                                                                                                                                                                                                                                                                                                                                                                                                                                                                                                        |                                                                                                                                                                                                                                                                                                                                                                                                                                                                                                                                                                                                                                                                                                                                                                                                                                                                                                                                                                                                                                                                                                                                                                                                                                                                                                                                                                                                                                                                                                                                                                                                                                                                                                                                                                                                                                                                                                                                                                                                                                                                                                                               |                                                                                                | 9-3- 9-11                                                                                                                  |                                                                           |
| ''' '                                                                                                                                                                                                                                                                                                                                                                                                                                                                                                                                                                                                                                                                                  | Name: JEFF BOUSCHOR                                                                                                                                                                                                                                                                                                                                                                                                                                                                                                                                                                                                                                                                                                                                                                                                                                                                                                                                                                                                                                                                                                                                                                                                                                                                                                                                                                                                                                                                                                                                                                                                                                                                                                                                                                                                                                                                                                                                                                                                                                                                                                           |                                                                                                | 10                                                                                                                         | Bouschor                                                                  |
| ICS 202                                                                                                                                                                                                                                                                                                                                                                                                                                                                                                                                                                                                                                                                                | IAP Page                                                                                                                                                                                                                                                                                                                                                                                                                                                                                                                                                                                                                                                                                                                                                                                                                                                                                                                                                                                                                                                                                                                                                                                                                                                                                                                                                                                                                                                                                                                                                                                                                                                                                                                                                                                                                                                                                                                                                                                                                                                                                                                      | Da                                                                                             | ite/Time: 09/08/2023 200                                                                                                   | JU .                                                                      |

INCIDENT: UMPQUA FIRES OPERATIONAL PERIOD: 0700-1900