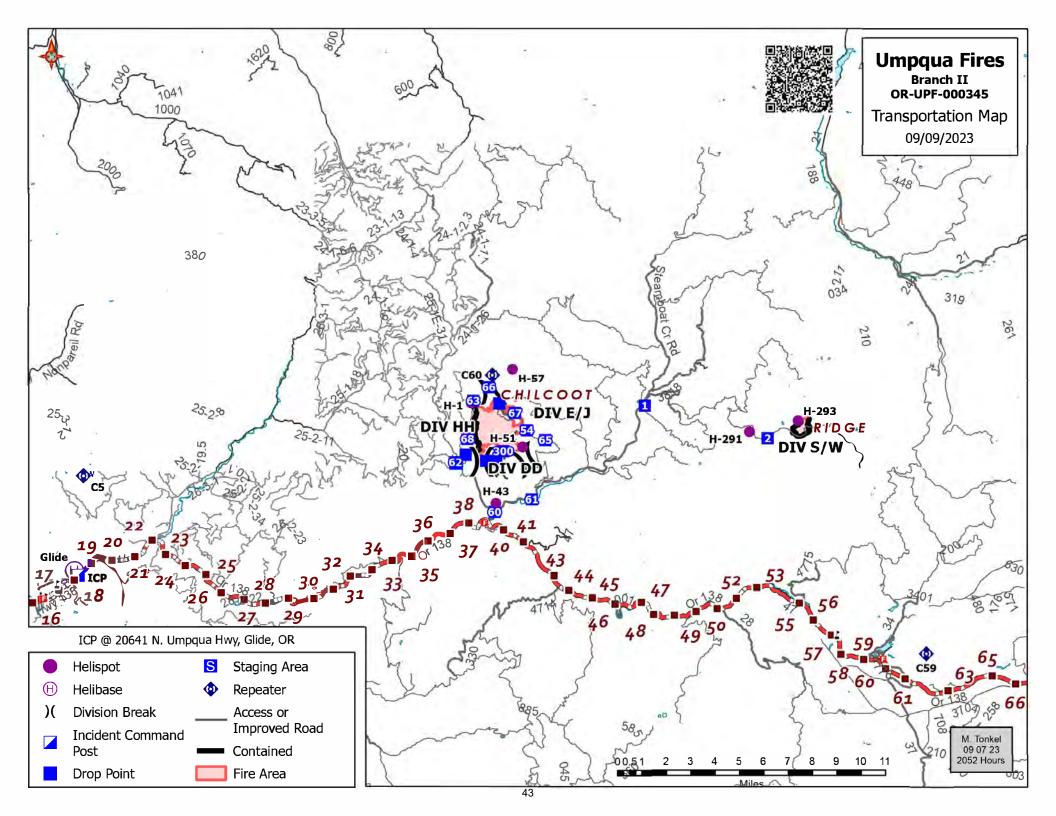

st and found set up in the PIO shop at the Strader ICP and the Sharps Creek Base Camp.

**MAIL:** Mail for Sharps Creek can be sent to the Dorena Post Office:

C/O (Your Name) Dorena Post Office 75694 Wicks Road Dorena, OR 97434

Persons picking up the mail will have to present ID for their mail. Business hours: 9 AM-1 PM Mon-Fri and Saturday 11:00-12:00 (noon). Closed Sundays.

Mail for Strader ICP in Glide can be sent to:

C/O (Your Name) Chilcoot Fire Camp 373 French Creek Road Glide, OR 97443

Mail can be picked up with the PIOs at the Strader ICP in Glide.

# **Liaison Message**

Please click on the QR code and answer a few questions to be added to our Cooperators List. You will then be provided with a daily fire update and invitations to upcoming cooperators meetings.





















| UNIT LOG                 |               | 1. Incident Name                   | 2. Date Prepared      | 3. Time Prepared |
|--------------------------|---------------|------------------------------------|-----------------------|------------------|
| 4. Unit Name/Designators |               | 5. Unit Leader (Name and Position) | 6. Operational Period |                  |
|                          |               | 7. Personnel Roster Assigned       |                       |                  |
| Name                     |               | ICS Position                       | Hom                   | e Base           |
|                          |               |                                    |                       |                  |
|                          |               |