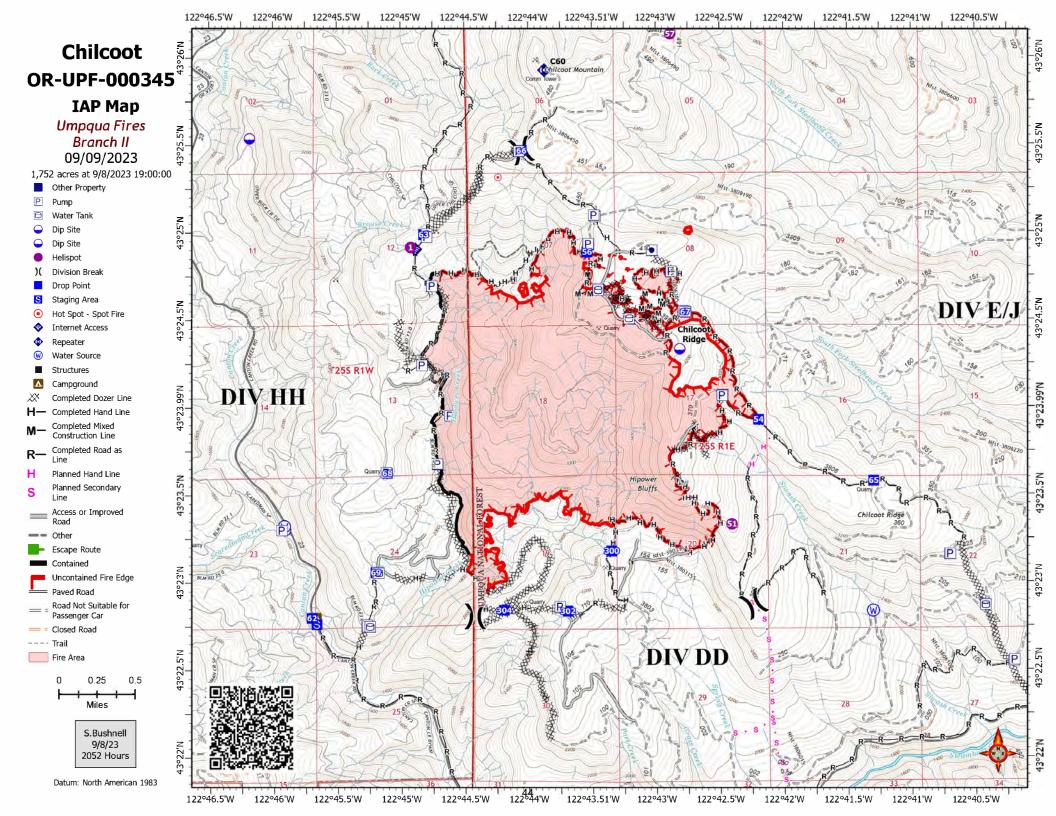

and found set up in the PIO shop at the Strader ICP and the Sharps Creek Base Camp.

**MAIL:** Mail for Sharps Creek can be sent to the Dorena Post Office:

C/O (Your Name) Dorena Post Office 75694 Wicks Road Dorena, OR 97434

Persons picking up the mail will have to present ID for their mail. Business hours: 9 AM-1 PM Mon-Fri and Saturday 11:00-12:00 (noon). Closed Sundays.

Mail for Strader ICP in Glide can be sent to:

C/O (Your Name) Chilcoot Fire Camp 373 French Creek Road Glide, OR 97443

Mail can be picked up with the PIOs at the Strader ICP in Glide.

# **Liaison Message**

Please click on the QR code and answer a few questions to be added to our Cooperators List. You will then be provided with a daily fire update and invitations to upcoming cooperators meetings.





















| UNIT LOG                 |               | 1. Incident Name                   | 2. Date Prepared      | 3. Time Prepared |
|--------------------------|---------------|------------------------------------|-----------------------|------------------|
| 4. Unit Name/Designators |               | 5. Unit Leader (Name and Position) | 6. Operational Period |                  |
|                          |               | 7. Personnel Roster Assigned       |                       |                  |
| Name                     |               | ICS Position                       | Hom                   | e Base           |
|                          |               |                                    |                       |                  |
|                          |               |