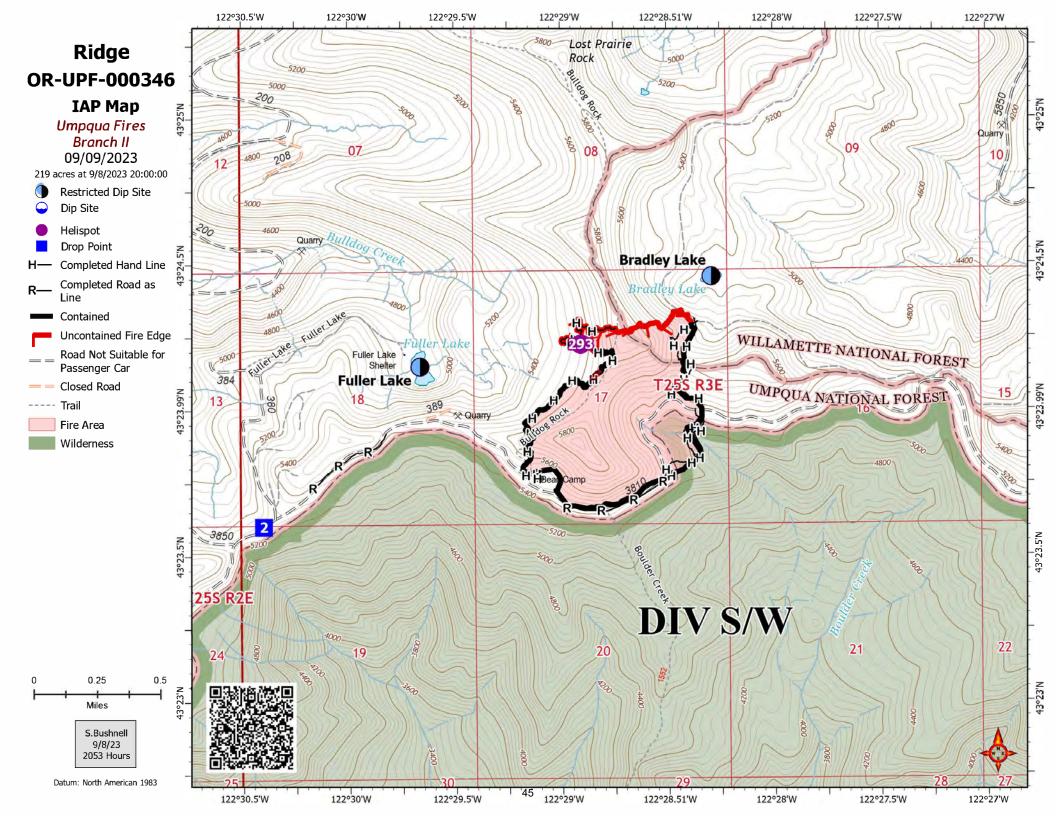

nd found set up in the PIO shop at the Strader ICP and the Sharps Creek Base Camp.

**MAIL:** Mail for Sharps Creek can be sent to the Dorena Post Office:

C/O (Your Name) Dorena Post Office 75694 Wicks Road Dorena, OR 97434

Persons picking up the mail will have to present ID for their mail. Business hours: 9 AM-1 PM Mon-Fri and Saturday 11:00-12:00 (noon). Closed Sundays.

Mail for Strader ICP in Glide can be sent to:

C/O (Your Name) Chilcoot Fire Camp 373 French Creek Road Glide, OR 97443

Mail can be picked up with the PIOs at the Strader ICP in Glide.

# **Liaison Message**

Please click on the QR code and answer a few questions to be added to our Cooperators List. You will then be provided with a daily fire update and invitations to upcoming cooperators meetings.





















| UNIT LOG                 |               | 1. Incident Name                   | 2. Date Prepared      | 3. Time Prepared |
|--------------------------|---------------|------------------------------------|-----------------------|------------------|
| 4. Unit Name/Designators |               | 5. Unit Leader (Name and Position) | 6. Operational Period |                  |
|                          |               | 7. Personnel Roster Assigned       |                       |                  |
| Name                     |               | ICS Position                       | Hom                   | e Base           |
|                          |               |                                    |                       |                  |
|                          |               |