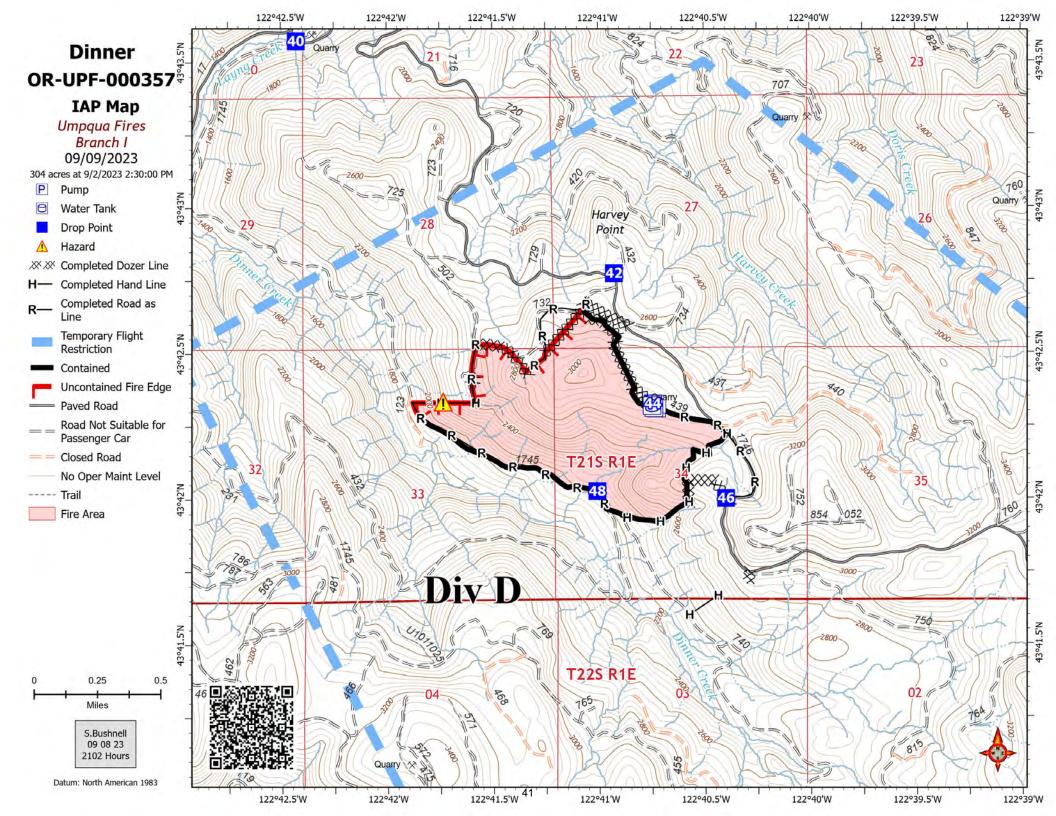

a lost and found set up in the PIO shop at the Strader ICP and the Sharps Creek Base Camp.

**MAIL:** Mail for Sharps Creek can be sent to the Dorena Post Office:

C/O (Your Name) Dorena Post Office 75694 Wicks Road Dorena, OR 97434

Persons picking up the mail will have to present ID for their mail. Business hours: 9 AM-1 PM Mon-Fri and Saturday 11:00-12:00 (noon). Closed Sundays.

Mail for Strader ICP in Glide can be sent to:

C/O (Your Name) Chilcoot Fire Camp 373 French Creek Road Glide, OR 97443

Mail can be picked up with the PIOs at the Strader ICP in Glide.

# **Liaison Message**

Please click on the QR code and answer a few questions to be added to our Cooperators List. You will then be provided with a daily fire update and invitations to upcoming cooperators meetings.





















| UNIT LOG                 |               | 1. Incident Name                   | 2. Date Prepared      | 3. Time Prepared |
|--------------------------|---------------|------------------------------------|-----------------------|------------------|
| 4. Unit Name/Designators |               | 5. Unit Leader (Name and Position) | 6. Operational Period |                  |
|                          |               | 7. Personnel Roster Assigned       |                       |                  |
| Name                     |               | ICS Position                       | Hom                   | e Base           |
|                          |               |                                    |                       |                  |
|                          |