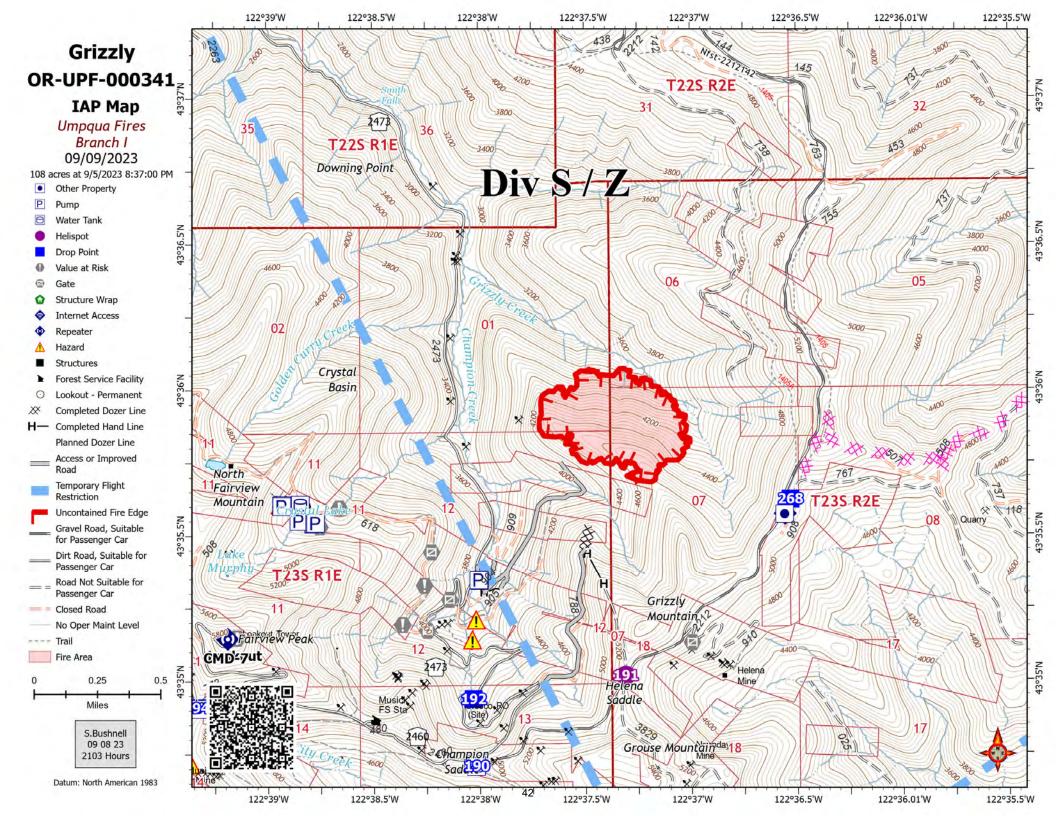

lost and found set up in the PIO shop at the Strader ICP and the Sharps Creek Base Camp.

**MAIL:** Mail for Sharps Creek can be sent to the Dorena Post Office:

C/O (Your Name) Dorena Post Office 75694 Wicks Road Dorena, OR 97434

Persons picking up the mail will have to present ID for their mail. Business hours: 9 AM-1 PM Mon-Fri and Saturday 11:00-12:00 (noon). Closed Sundays.

Mail for Strader ICP in Glide can be sent to:

C/O (Your Name) Chilcoot Fire Camp 373 French Creek Road Glide, OR 97443

Mail can be picked up with the PIOs at the Strader ICP in Glide.

# **Liaison Message**

Please click on the QR code and answer a few questions to be added to our Cooperators List. You will then be provided with a daily fire update and invitations to upcoming cooperators meetings.





















| UNIT LOG                 |               | 1. Incident Name                   | 2. Date Prepared      | 3. Time Prepared |
|--------------------------|---------------|------------------------------------|-----------------------|------------------|
| 4. Unit Name/Designators |               | 5. Unit Leader (Name and Position) | 6. Operational Period |                  |
|                          |               | 7. Personnel Roster Assigned       |                       |                  |
| Name                     |               | ICS Position                       | Hom                   | e Base           |
|                          |               |                                    |                       |                  |
|                          |