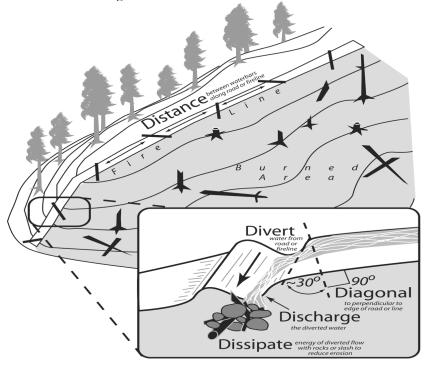

(4) |
|--------------------|--------------------------------|
| (% slope)          | (feet)                         |
| 0 to 10            | 100 ft                         |
| 10 to 20           | 75 ft                          |
| 21 to 40           | 50 ft                          |
| >40% (B)           | 25 ®                           |

- DEPTH AND WIDTH: Waterbars need to be cut into surface, do not simply push up soil.
  - Waterbar depths for **dozer lines** should be at least 6 inches; total height from bottom of ditch to the top of the waterbar should average at least 18 inches and not exceed 24 inches.
  - Waterbar depths for **hand lines** should be at least 4 inches; total height from bottom of ditch to top of waterbar should average at least 8 inches and not exceed 12 inches.



## Demob List for Saturday 09/09/2023

| RO#                                             | TIME    | HEM    | RESOURCE                     | FIRE     |  |  |  |
|-------------------------------------------------|---------|--------|------------------------------|----------|--|--|--|
| BRANCH I - DINNER - BRICE CREEK - GRIZZLY FIRES |         |        |                              |          |  |  |  |
| C-12 (C-10                                      | 5) 0730 | CRW1   | SILVER STATE IHC (MOB C-105) | BRICE    |  |  |  |
|                                                 |         | BRANCH | III - CHILCOOT - RIDGE FIRES |          |  |  |  |
| E-10008                                         | 0800    | WTS2   | B & B ROADS                  | CHILCOOT |  |  |  |
| E-113