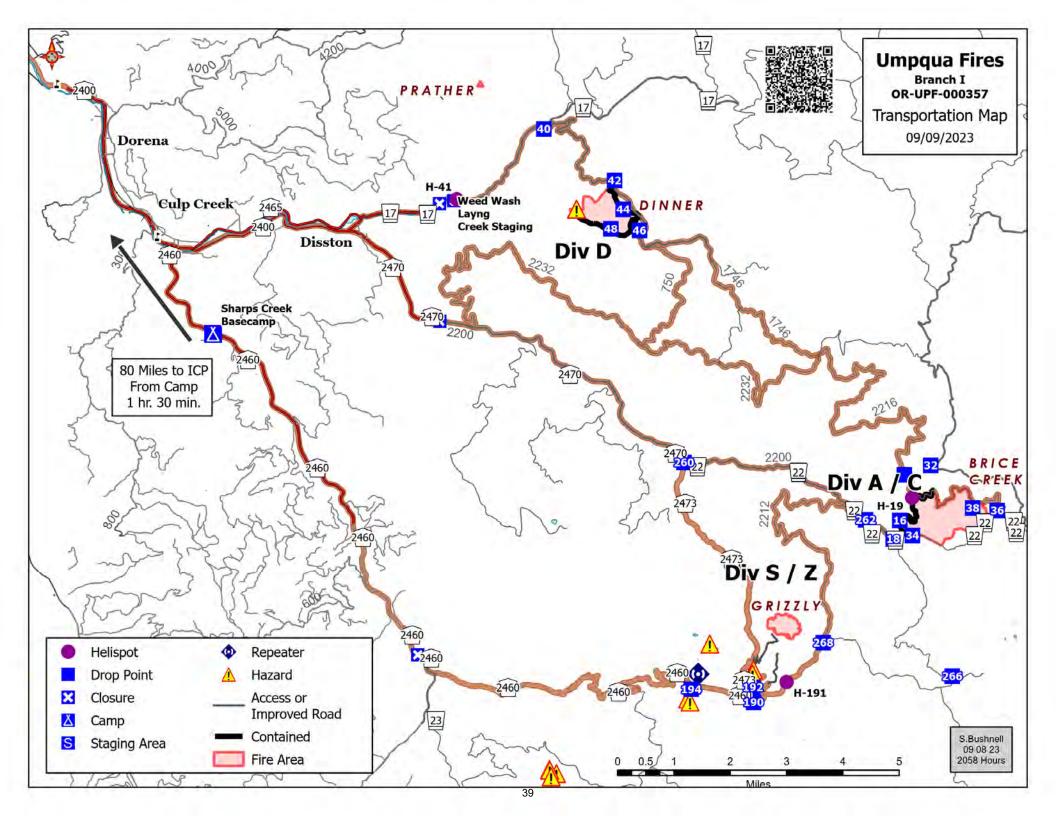

ave a lost and found set up in the PIO shop at the Strader ICP and the Sharps Creek Base Camp.

**MAIL:** Mail for Sharps Creek can be sent to the Dorena Post Office:

C/O (Your Name) Dorena Post Office 75694 Wicks Road Dorena, OR 97434

Persons picking up the mail will have to present ID for their mail. Business hours: 9 AM-1 PM Mon-Fri and Saturday 11:00-12:00 (noon). Closed Sundays.

Mail for Strader ICP in Glide can be sent to:

C/O (Your Name) Chilcoot Fire Camp 373 French Creek Road Glide, OR 97443

Mail can be picked up with the PIOs at the Strader ICP in Glide.

# **Liaison Message**

Please click on the QR code and answer a few questions to be added to our Cooperators List. You will then be provided with a daily fire update and invitations to upcoming cooperators meetings.





















| UNIT LOG                 |               | 1. Incident Name                   | 2. Date Prepared      | 3. Time Prepared |
|--------------------------|---------------|------------------------------------|-----------------------|------------------|
| 4. Unit Name/Designators |               | 5. Unit Leader (Name and Position) | 6. Operational Period |                  |
|                          |               | 7. Personnel Roster Assigned       |                       |                  |
| Name                     |               | ICS Position                       | Hom                   | e Base           |
|                          |               |                                    |                       |                  |
|                          |