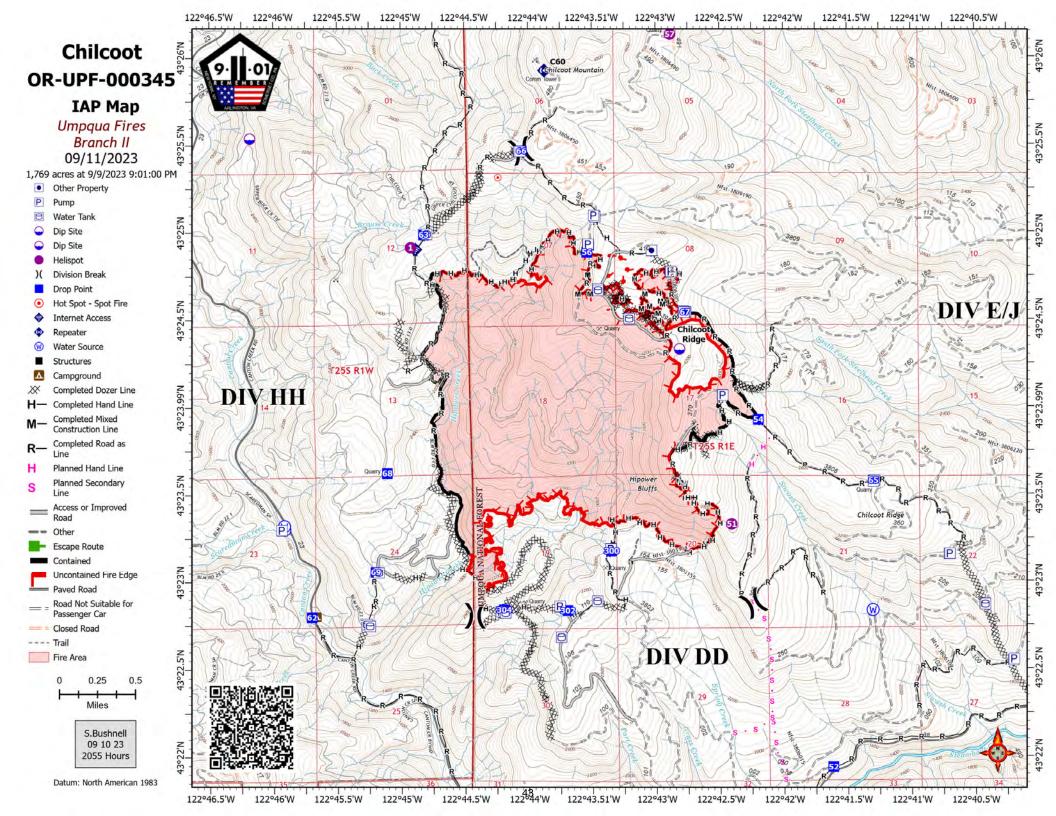

and found set up in the PIO shop at the Strader ICP and the Sharps Creek Base Camp.

**MAIL:** Mail for Sharps Creek can be sent to the Dorena Post Office:

C/O (Your Name) Dorena Post Office 75694 Wicks Road Dorena, OR 97434

Persons picking up the mail will have to present ID for their mail. Business hours: 9 AM-1 PM Mon-Fri and Saturday 11:00-12:00 (noon). Closed Sundays.

Mail for Strader ICP in Glide can be sent to:

C/O (Your Name) Chilcoot Fire Camp 373 French Creek Road Glide, OR 97443

Mail can be picked up with the PIOs at the Strader ICP in Glide.

# **Liaison Message**

Please click on the QR code and answer a few questions to be added to our Cooperators List. You will then be provided with a daily fire update and invitations to upcoming cooperators meetings.





















| UNIT LOG                 |               | 1. Incident Name                   | 2. Date Prepared      | 3. Time Prepared |
|--------------------------|---------------|------------------------------------|-----------------------|------------------|
| 4. Unit Name/Designators |               | 5. Unit Leader (Name and Position) | 6. Operational Period |                  |
|                          |               | 7. Personnel Roster Assigned       |                       |                  |
| Name                     |               | ICS Position                       | Hom                   | e Base           |
|                          |               |                                    |                       |                  |
|                          |               |