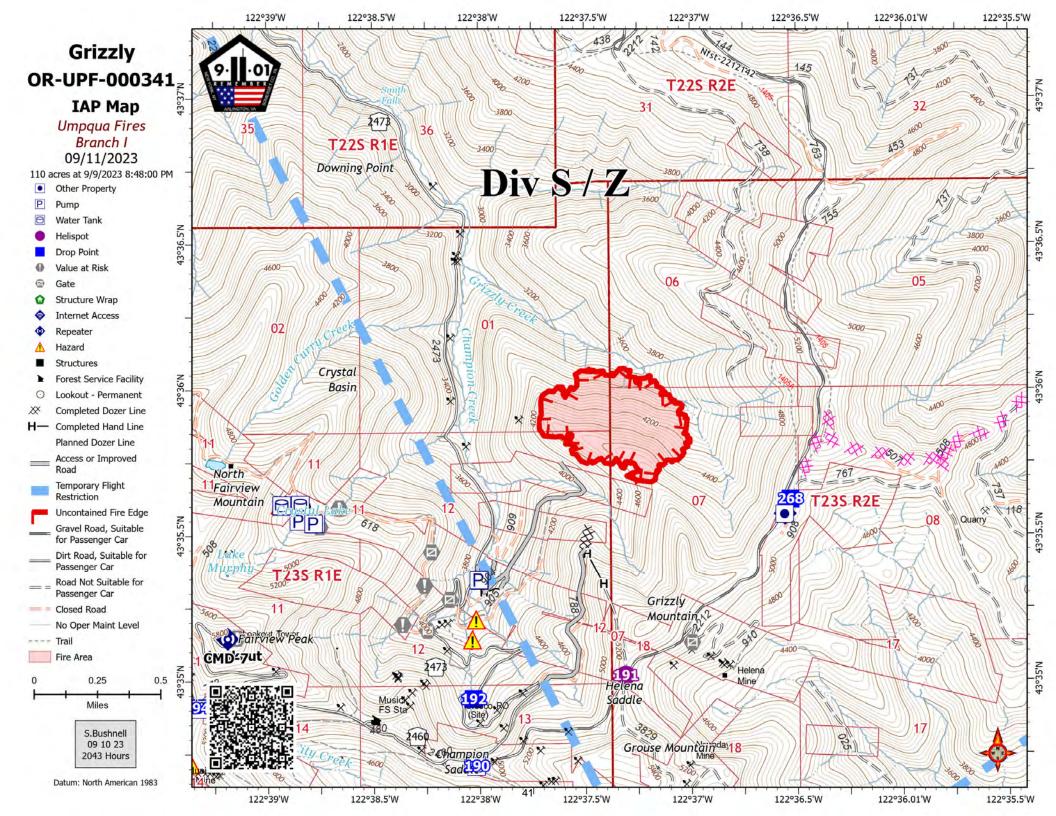

lost and found set up in the PIO shop at the Strader ICP and the Sharps Creek Base Camp.

**MAIL:** Mail for Sharps Creek can be sent to the Dorena Post Office:

C/O (Your Name) Dorena Post Office 75694 Wicks Road Dorena, OR 97434

Persons picking up the mail will have to present ID for their mail. Business hours: 9 AM-1 PM Mon-Fri and Saturday 11:00-12:00 (noon). Closed Sundays.

Mail for Strader ICP in Glide can be sent to:

C/O (Your Name) Chilcoot Fire Camp 373 French Creek Road Glide, OR 97443

Mail can be picked up with the PIOs at the Strader ICP in Glide.

# **Liaison Message**

Please click on the QR code and answer a few questions to be added to our Cooperators List. You will then be provided with a daily fire update and invitations to upcoming cooperators meetings.





















| UNIT LOG                 |               | 1. Incident Name                   | 2. Date Prepared      | 3. Time Prepared |
|--------------------------|---------------|------------------------------------|-----------------------|------------------|
| 4. Unit Name/Designators |               | 5. Unit Leader (Name and Position) | 6. Operational Period |                  |
|                          |               | 7. Personnel Roster Assigned       |                       |                  |
| Name                     |               | ICS Position                       | Hom                   | e Base           |
|                          |               |                                    |                       |                  |
|                          |