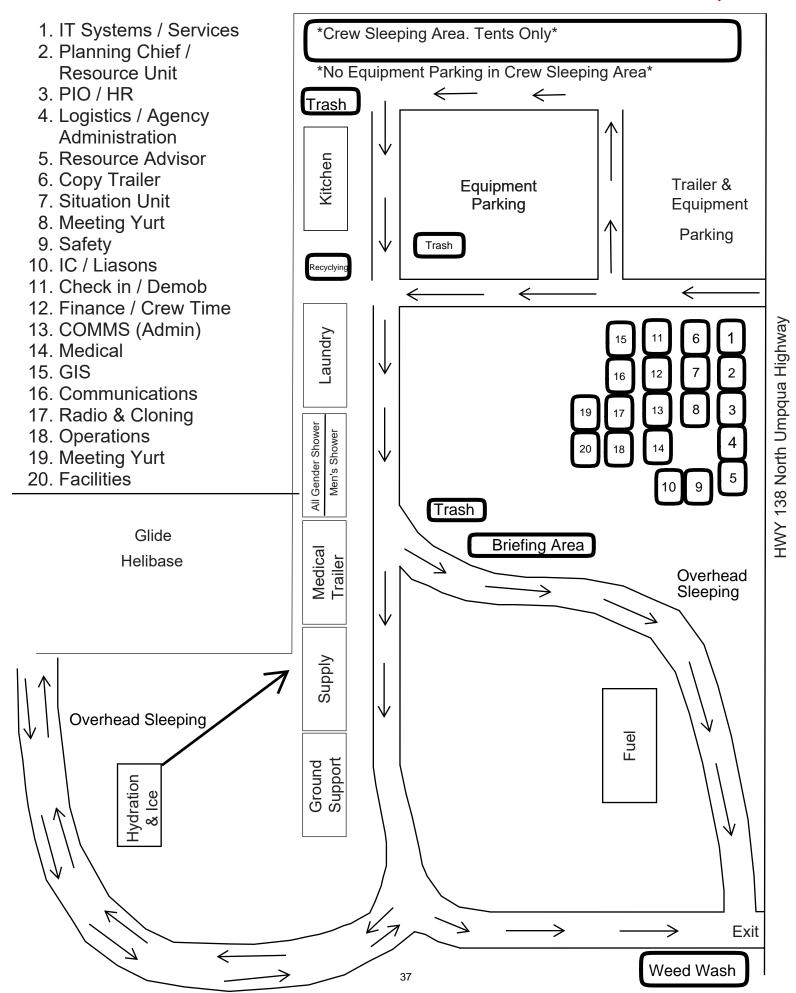

have a lost and found set up in the PIO shop at the Strader ICP and the Sharps Creek Base Camp.

**MAIL:** Mail for Sharps Creek can be sent to the Dorena Post Office:

C/O (Your Name) Dorena Post Office 75694 Wicks Road Dorena, OR 97434

Persons picking up the mail will have to present ID for their mail. Business hours: 9 AM-1 PM Mon-Fri and Saturday 11:00-12:00 (noon). Closed Sundays.

Mail for Strader ICP in Glide can be sent to:

C/O (Your Name) Chilcoot Fire Camp 373 French Creek Road Glide, OR 97443

Mail can be picked up with the PIOs at the Strader ICP in Glide.

# **Liaison Message**

Please click on the QR code and answer a few questions to be added to our Cooperators List. You will then be provided with a daily fire update and invitations to upcoming cooperators meetings.





















| UNIT LOG                 |               | 1. Incident Name                   | 2. Date Prepared      | 3. Time Prepared |
|--------------------------|---------------|------------------------------------|-----------------------|------------------|
| 4. Unit Name/Designators |               | 5. Unit Leader (Name and Position) | 6. Operational Period |                  |
|                          |               | 7. Personnel Roster Assigned       |                       |                  |
| Name                     |               | ICS Position                       | Hom                   | e Base           |
|                          |               |                                    |                       |                  |
|                          |