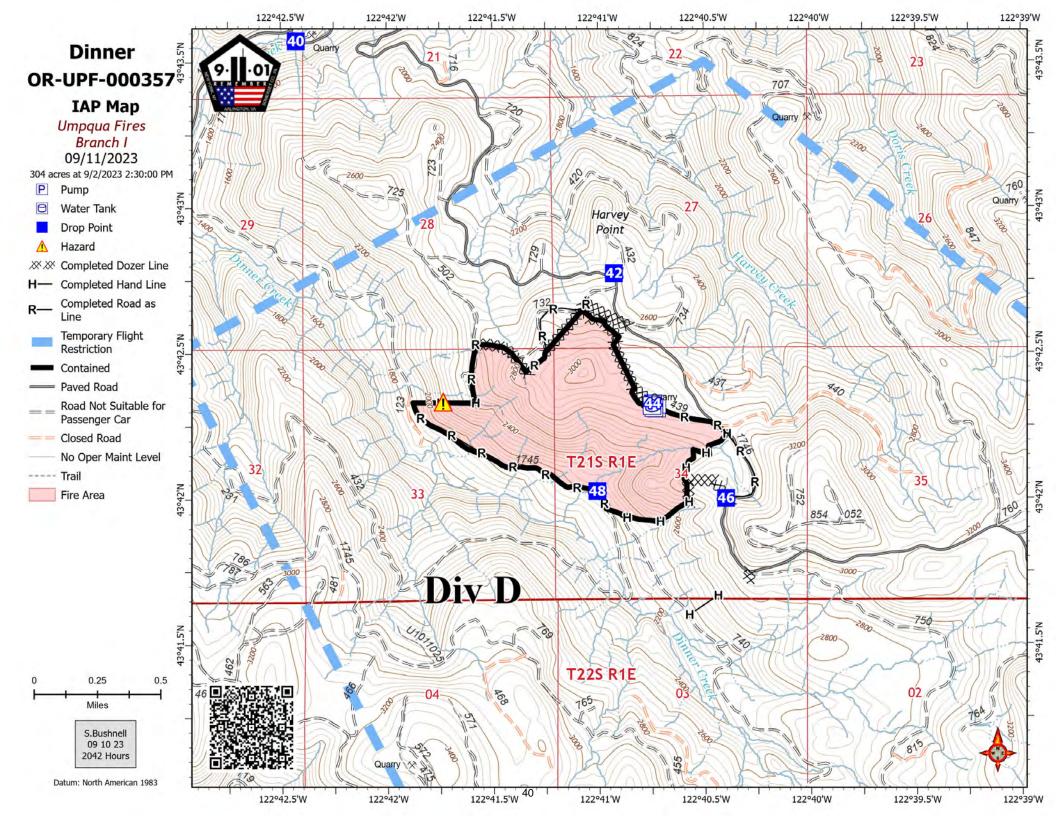

a lost and found set up in the PIO shop at the Strader ICP and the Sharps Creek Base Camp.

**MAIL:** Mail for Sharps Creek can be sent to the Dorena Post Office:

C/O (Your Name) Dorena Post Office 75694 Wicks Road Dorena, OR 97434

Persons picking up the mail will have to present ID for their mail. Business hours: 9 AM-1 PM Mon-Fri and Saturday 11:00-12:00 (noon). Closed Sundays.

Mail for Strader ICP in Glide can be sent to:

C/O (Your Name) Chilcoot Fire Camp 373 French Creek Road Glide, OR 97443

Mail can be picked up with the PIOs at the Strader ICP in Glide.

# **Liaison Message**

Please click on the QR code and answer a few questions to be added to our Cooperators List. You will then be provided with a daily fire update and invitations to upcoming cooperators meetings.





















| UNIT LOG                 |               | 1. Incident Name                   | 2. Date Prepared      | 3. Time Prepared |
|--------------------------|---------------|------------------------------------|-----------------------|------------------|
| 4. Unit Name/Designators |               | 5. Unit Leader (Name and Position) | 6. Operational Period |                  |
|                          |               | 7. Personnel Roster Assigned       |                       |                  |
| Name                     |               | ICS Position                       | Hom                   | e Base           |
|                          |               |                                    |                       |                  |
|                          |