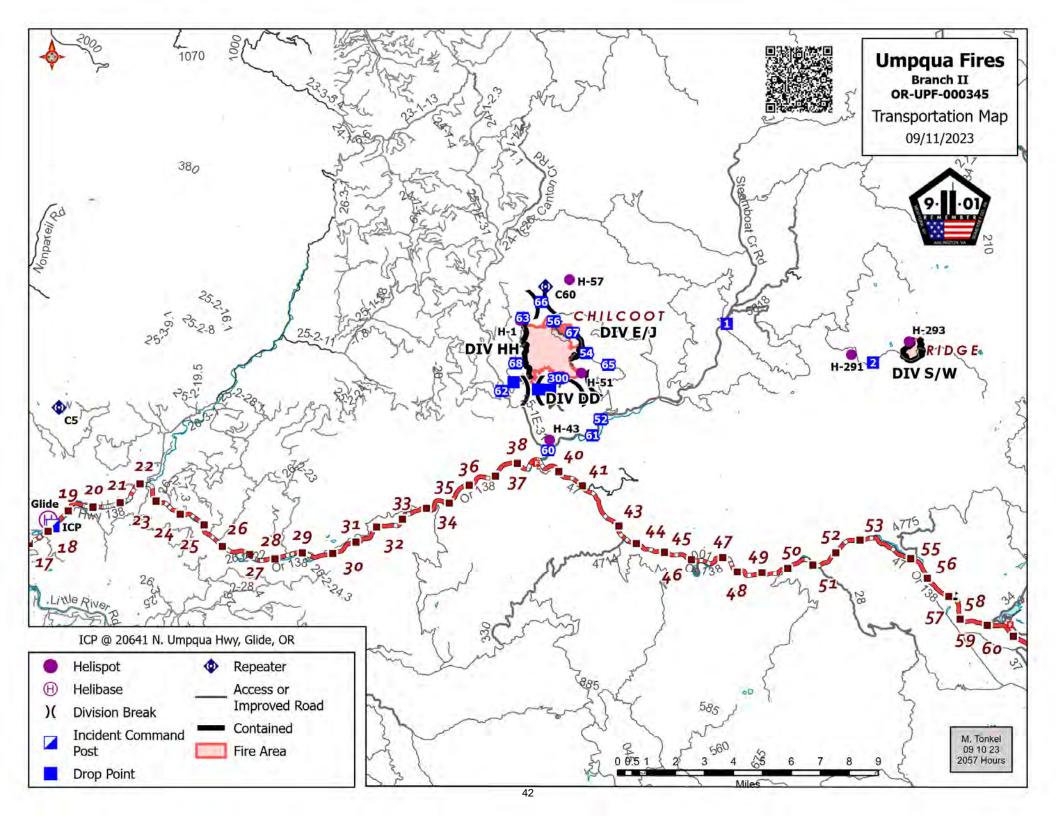

st and found set up in the PIO shop at the Strader ICP and the Sharps Creek Base Camp.

**MAIL:** Mail for Sharps Creek can be sent to the Dorena Post Office:

C/O (Your Name) Dorena Post Office 75694 Wicks Road Dorena, OR 97434

Persons picking up the mail will have to present ID for their mail. Business hours: 9 AM-1 PM Mon-Fri and Saturday 11:00-12:00 (noon). Closed Sundays.

Mail for Strader ICP in Glide can be sent to:

C/O (Your Name) Chilcoot Fire Camp 373 French Creek Road Glide, OR 97443

Mail can be picked up with the PIOs at the Strader ICP in Glide.

# **Liaison Message**

Please click on the QR code and answer a few questions to be added to our Cooperators List. You will then be provided with a daily fire update and invitations to upcoming cooperators meetings.





















| UNIT LOG                 |               | 1. Incident Name                   | 2. Date Prepared      | 3. Time Prepared |
|--------------------------|---------------|------------------------------------|-----------------------|------------------|
| 4. Unit Name/Designators |               | 5. Unit Leader (Name and Position) | 6. Operational Period |                  |
|                          |               | 7. Personnel Roster Assigned       |                       |                  |
| Name                     |               | ICS Position                       | Hom                   | e Base           |
|                          |               |                                    |                       |                  |
|                          |               |