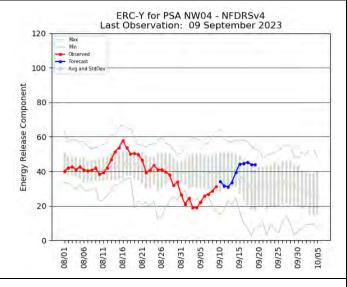

BRANCH I: Forecast for today-ERC 78<sup>th</sup> percentile. Yesterday's obs. 1hr-11%, 10hr-14%, 100hr-15%, 1000hr-18% BRANCH II: Forecast for today-ERC 78<sup>th</sup> percentile. Yesterday's obs. 1hr-12%, 10hr-16%, 100hr-16%, 1000hr-18%