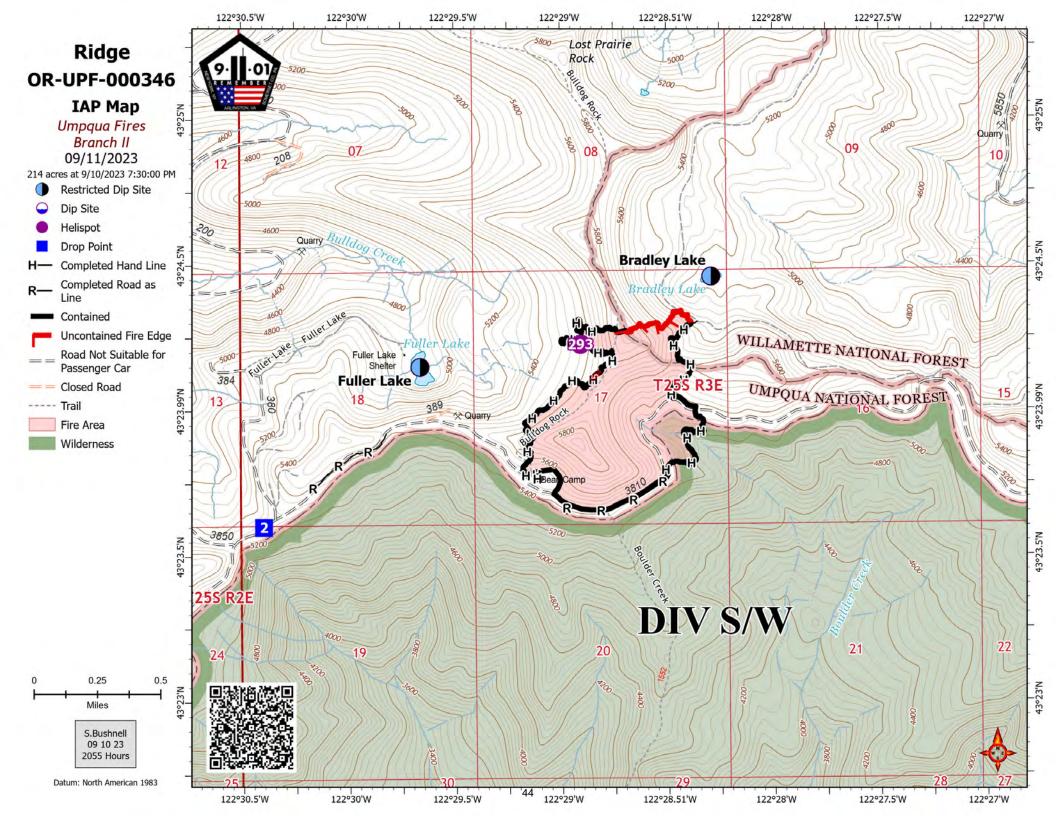

### **RIDGE**

OR-UPF-000346 P6 QLFA (0615)

CHECK IN MAPS IAPS

|                                                                                                                                                                                                                                                                                                                                                                                                                                                                                                                                                                                                                                                                                    | INCIDENT OBJECTI                                                                                                                                                                                                                              | VES (ICS 202)                                                                                    |                                            |                                                                           |
|------------------------------------------------------------------------------------------------------------------------------------------------------------------------------------------------------------------------------------------------------------------------------------------------------------------------------------------------------------------------------------------------------------------------------------------------------------------------------------------------------------------------------------------------------------------------------------------------------------------------------------------------------------------------------------|-----------------------------------------------------------------------------------------------------------------------------------------------------------------------------------------------------------------------------------------------|--------------------------------------------------------------------------------------------------|--------------------------------------------|---------------------------------------------------------------------------|
| 1. Incident Name:                                                                                                                                                                                                                                                                                                                                                                                                                                                                                                                                                                                                                                                                  | 2. Operational Period:                                                                                                                                                                                                                        | DAY                                                                                              |                                            |                                                                           |
| UMPQUA FIRES                                                                                                                                                                                                                                                                                                                                                                                                                                                                                                                                                                                                                                                                       | Date/Time From:                                                                                                                                                                                                                               |                                                                                                  | Date/Time To:                              |                                                                           |
|                                                                                                                                                                                                                                                                                                                                                                                                                                                                                                                                                                                                                                                                                    | 09/11/2023 0700                                                                                                                                                                                                                               | MON                                                                                              | 09/11/2023 1900                            | MON                                                                       |
| 3. Objective(s):                                                                                                                                                                                                                                                                                                                                                                                                                                                                                                                                                                                                                                                                   | I                                                                                                                                                                                                                                             |                                                                                                  |                                            |                                                                           |
| Control Objectives:  Identify, evaluate and reduce risks to firef  Minimize acres burned and impacts to co (ISAP) to guide operations in the developm  Implement strategic actions that have the  Highway 138 corridor  Bohemia Mining District  Fairview Communication site  Chilcoot Repeater  Private industrial and non-industrial tine Infrastructure & Recreation  Protection of habitat for Threatened ar  Management Objectives:  Treat each other with dignity and respect  Work closely with Agency Administrators natural and cultural resources at risk from s  Maintain and enhance relationships with of timely information.  Manage cost commensurate with values a | ommunities and infrastruction of strategies and taction of strategies and taction of strategies and taction of such that is highest probability of such that is and and act in a professional rand lead Resource Advisor suppression actions. | manner while on the or to plan and impler, landowners, and co                                    | fire and in the comment actions that prote | nment Process e Umpqua Fires. es at risk, including: unity. ect sensitive |
| 4. Operational Period Command Emphasis: Implement strategies and tactics to achieve of success. Our fires have the potential to a adequate patrols are occurring. Ensure init                                                                                                                                                                                                                                                                                                                                                                                                                                                                                                      | escape existing control line                                                                                                                                                                                                                  | es, ensure that mop-                                                                             | -up standards are beir                     | ng met and                                                                |
| General Situational Awareness:                                                                                                                                                                                                                                                                                                                                                                                                                                                                                                                                                                                                                                                     |                                                                                                                                                                                                                                               |                                                                                                  |                                            |                                                                           |
| Transition is a critical part of the managem<br>and who you are working for. New leaders<br>attention to drier weather and increased fir<br>aligned with leaders intent.                                                                                                                                                                                                                                                                                                                                                                                                                                                                                                           | hip will be shadowing and                                                                                                                                                                                                                     | assuming command                                                                                 | d at 2000 on 9/12. Co                      | ntinue to pay                                                             |
|                                                                                                                                                                                                                                                                                                                                                                                                                                                                                                                                                                                                                                                                                    | X                                                                                                                                                                                                                                             |                                                                                                  |                                            | -                                                                         |
| Approved Site Safety Plan(s) Located                                                                                                                                                                                                                                                                                                                                                                                                                                                                                                                                                                                                                                               | _                                                                                                                                                                                                                                             |                                                                                                  |                                            |                                                                           |
| 6. Incident Action Plan    X   ICS 202                                                                                                                                                                                                                                                                                                                                                                                                                                                                                                                                                                                                                                             | X F<br>X S<br>X H                                                                                                                                                                                                                             | his Incident Action Plan):<br>Attachments:<br>FIRE BEHAVIOR MES:<br>SAFETY MESSAGE<br>HR MESSAGE |                                            |                                                                           |
| 7. Prepared by: JILL JOHNSON                                                                                                                                                                                                                                                                                                                                                                                                                                                                                                                                                                                                                                                       | Position/Title: PSC                                                                                                                                                                                                                           | Sic                                                                                              | gnature: ():/// Ophrani                    |                                                                           |
|                                                                                                                                                                                                                                                                                                                                                                                                                                                                                                                                                                                                                                                                                    | Name: JEFF BOUSCHOR                                                                                                                                                                                                                           |                                                                                                  | gnature: Jill Johnson                      |                                                                           |
| ICS 202                                                                                                                                                                                                                                                                                                                                                                                                                                                                                                                                                                                                                                                                            | IAP Page                                                                                                                                                                                                                                      |                                                                                                  | te/Time: 09/10/2023 200                    |                                                                           |
|                                                                                                                                                                                                                                                                                                                                                                                                                                                                                                                                                                                                                                                                                    | -                                                                                                                                                                                                                                             | 1                                                                                                |                                            |                                                                           |