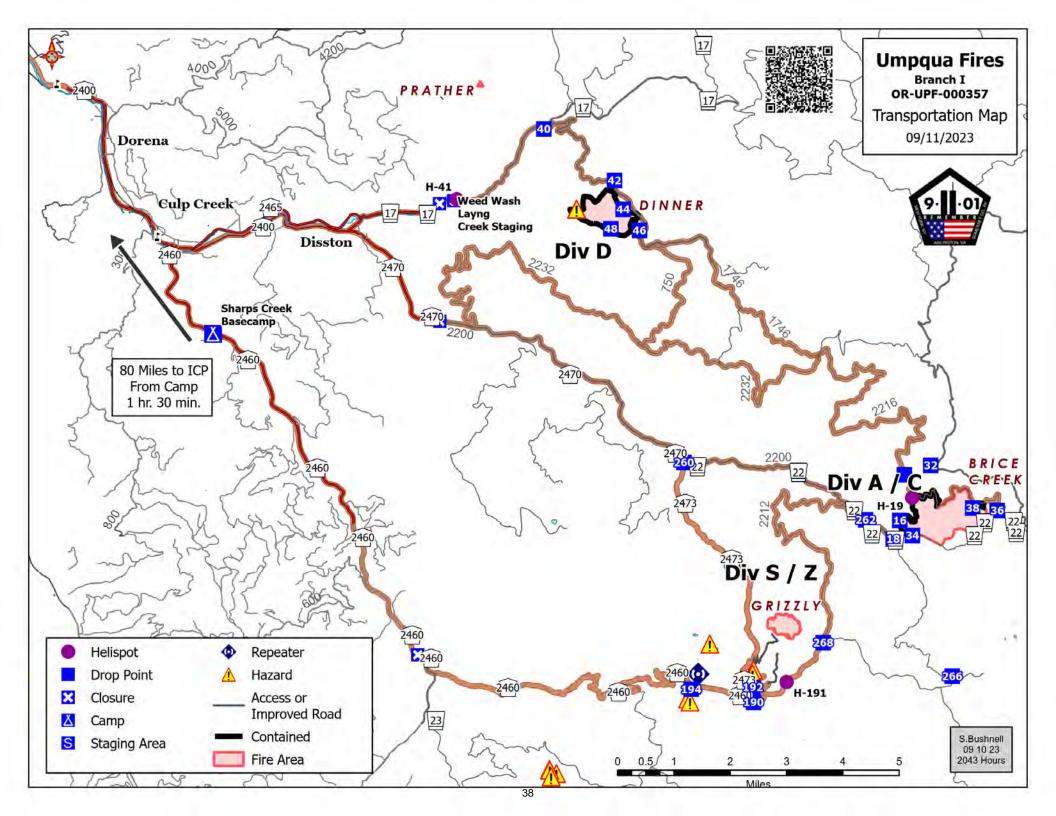

ave a lost and found set up in the PIO shop at the Strader ICP and the Sharps Creek Base Camp.

**MAIL:** Mail for Sharps Creek can be sent to the Dorena Post Office:

C/O (Your Name) Dorena Post Office 75694 Wicks Road Dorena, OR 97434

Persons picking up the mail will have to present ID for their mail. Business hours: 9 AM-1 PM Mon-Fri and Saturday 11:00-12:00 (noon). Closed Sundays.

Mail for Strader ICP in Glide can be sent to:

C/O (Your Name) Chilcoot Fire Camp 373 French Creek Road Glide, OR 97443

Mail can be picked up with the PIOs at the Strader ICP in Glide.

# **Liaison Message**

Please click on the QR code and answer a few questions to be added to our Cooperators List. You will then be provided with a daily fire update and invitations to upcoming cooperators meetings.





















| UNIT LOG                 |               | 1. Incident Name                   | 2. Date Prepared      | 3. Time Prepared |
|--------------------------|---------------|------------------------------------|-----------------------|------------------|
| 4. Unit Name/Designators |               | 5. Unit Leader (Name and Position) | 6. Operational Period |                  |
|                          |               | 7. Personnel Roster Assigned       |                       |                  |
| Name                     |               | ICS Position                       | Hom                   | e Base           |
|                          |               |                                    |                       |                  |
|                          |