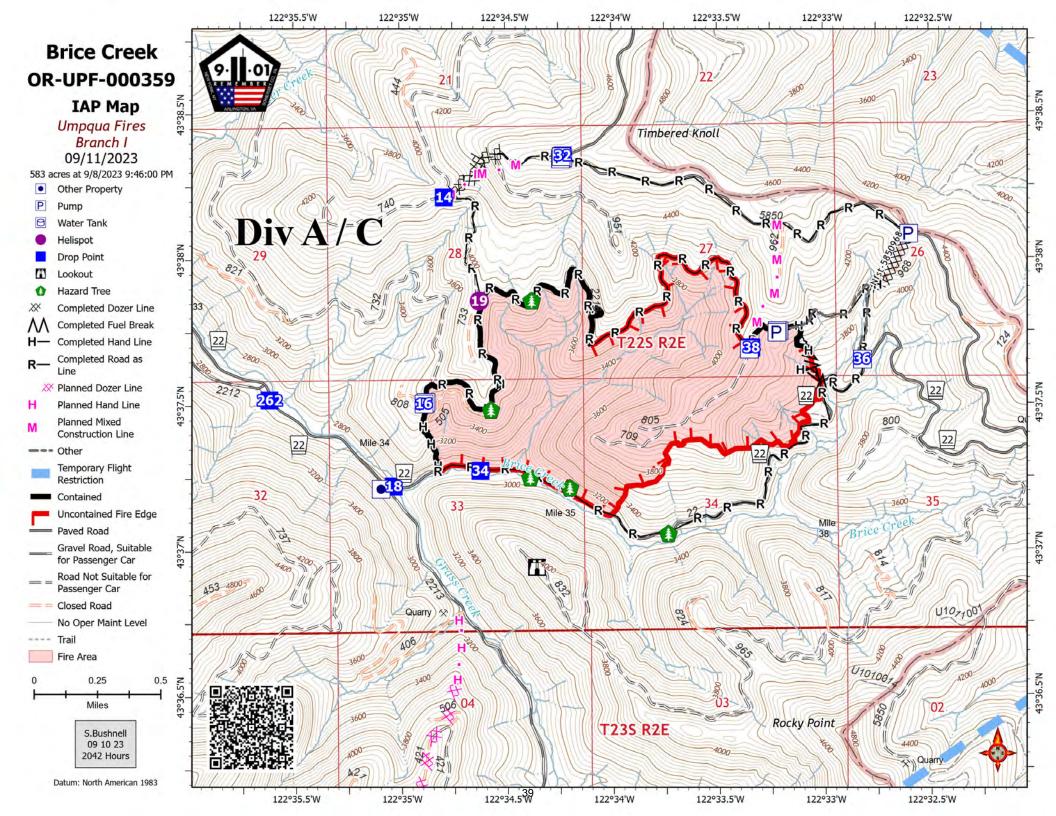

e a lost and found set up in the PIO shop at the Strader ICP and the Sharps Creek Base Camp.

**MAIL:** Mail for Sharps Creek can be sent to the Dorena Post Office:

C/O (Your Name) Dorena Post Office 75694 Wicks Road Dorena, OR 97434

Persons picking up the mail will have to present ID for their mail. Business hours: 9 AM-1 PM Mon-Fri and Saturday 11:00-12:00 (noon). Closed Sundays.

Mail for Strader ICP in Glide can be sent to:

C/O (Your Name) Chilcoot Fire Camp 373 French Creek Road Glide, OR 97443

Mail can be picked up with the PIOs at the Strader ICP in Glide.

# **Liaison Message**

Please click on the QR code and answer a few questions to be added to our Cooperators List. You will then be provided with a daily fire update and invitations to upcoming cooperators meetings.





















| UNIT LOG                 |               | 1. Incident Name                   | 2. Date Prepared      | 3. Time Prepared |
|--------------------------|---------------|------------------------------------|-----------------------|------------------|
| 4. Unit Name/Designators |               | 5. Unit Leader (Name and Position) | 6. Operational Period |                  |
|                          |               | 7. Personnel Roster Assigned       |                       |                  |
| Name                     |               | ICS Position                       | Hom                   | e Base           |
|                          |               |                                    |                       |                  |
|                          |