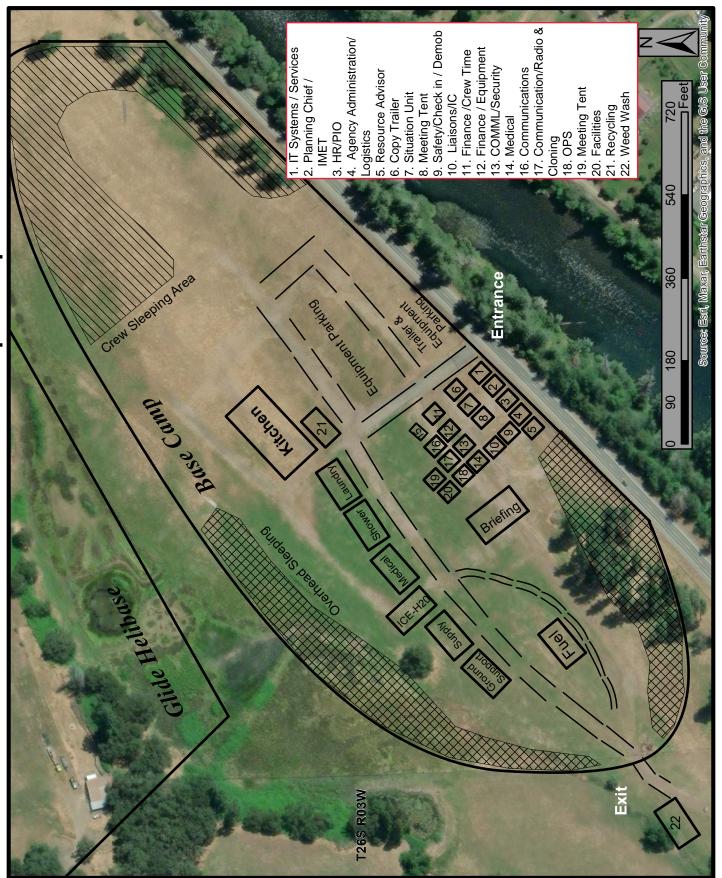

ICP)

C/O (Your Name) Chilcoot Fire Camp 373 French Creek Road Glide, OR 97443

Mail can be picked up with the PIOs at the Strader ICP in Glide.





Call or visit us if you've lost something! We have a PIO shops in both Glide and Sharps Creek



# Human Resource Message

# **Umpqua Fires September 14, 2023**

# **Pre-School Pledge**



# **Preschool Pledge**

I pledge to myself on this day
To try to be kind in every way
To every person big or small
I will help them if they fall
When I love myself and others too
That is the best that I can do.

You can reach me by text or phone call at 503-575-8547. You can visit my at my location here at the ICP in trailer 3.

Have a safe shift and have a great day!

Audrey Matsumonji Human Resource Specialist (503)575-8547

# Chilcoot ICP Basecamp Map



# Extensions and Crew Swaps – NW 6

This is the Team Standard Operating procedure based on national policy

- Resources ordered as 'O' numbers cannot swap crew members (except some medical resources). They can extend an additional 7 or 14 days, depending on their availability and the needs of the incident. See Plans for an extension form.
- Contract Crews are generally not extended unless replacement resources are scarce
- Hand crews may swap crew members if needed, the IMT must be notified through the crew swap form through the QR code
- Resources may be demobed regardless of crew status if it is no longer needed
- Contract equipment may stay on the incident until is no longer needed, a maximum dollar amount is reached, or replacement operators cannot be provided
- It is the responsibil