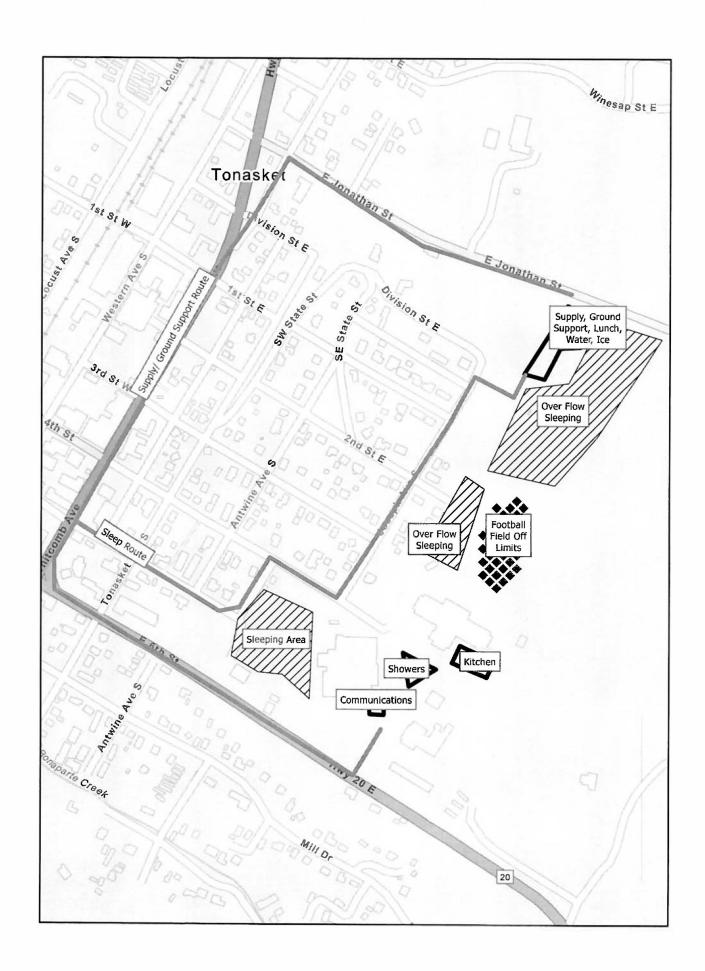

-------------|----------|
| 1½ in. synthetic hose      | 1000 ft. |
| 1 in. synthetic hose       | 500 ft.  |
| % in. garden hose          | 500 ft.  |
| 1½ in. gated wye           | 5 ea.    |
| 1% in 1 in. reducers       | 5 ea.    |
| 1 in. combination nozzle   | 5 ea.    |
| 1 in ¾ in. reducer         | 5 ea.    |
| ¾ in. valve, shutoff, ball | 5 ea.    |
| ¾ in. Nozzle               | 5 ea.    |
| ¾ in gated wyes            | 5 ea.    |

#### **SPRINKLER KIT NFES # 1048**

| Amoun   |
|---------|
| 4 ea.   |
| 250 ft. |
| 4 ea.   |
| 4 ea.   |
| 1 ea.   |
| 2 ea.   |
| 4 ea.   |
| 1 ea.   |
| 4 ea.   |
| 1 ea.   |
| 1 ea.   |
|         |

#### LINE ORDER PROCESS

All line orders will go through the Comm. Unit.

Preferred method is over the radio.

The alternate will be to call COML.





# Eagle Bluff Fire C & G Contact List

| Incident Commander                   | LeFevre       | Nathan      | nlefevre@blm.gov                             | 541-255-6595 |
|--------------------------------------|---------------|-------------|----------------------------------------------|--------------|
| Deputy Incident Commander            | Knerr         | Eric        | hardinknerr@gmail.com                        | 541-219-6579 |
| Safety Officer                       | Broyles       | Matt        | admbroyles@gmail.com                         | 541-591-6151 |
| Safety Officer                       | Bordelon      | Philip      | philip bordelon@fws.gov                      | 541-891-4598 |
| Liaison Officer                      | Christianson  | Shawn       | shawn.christianson.ad