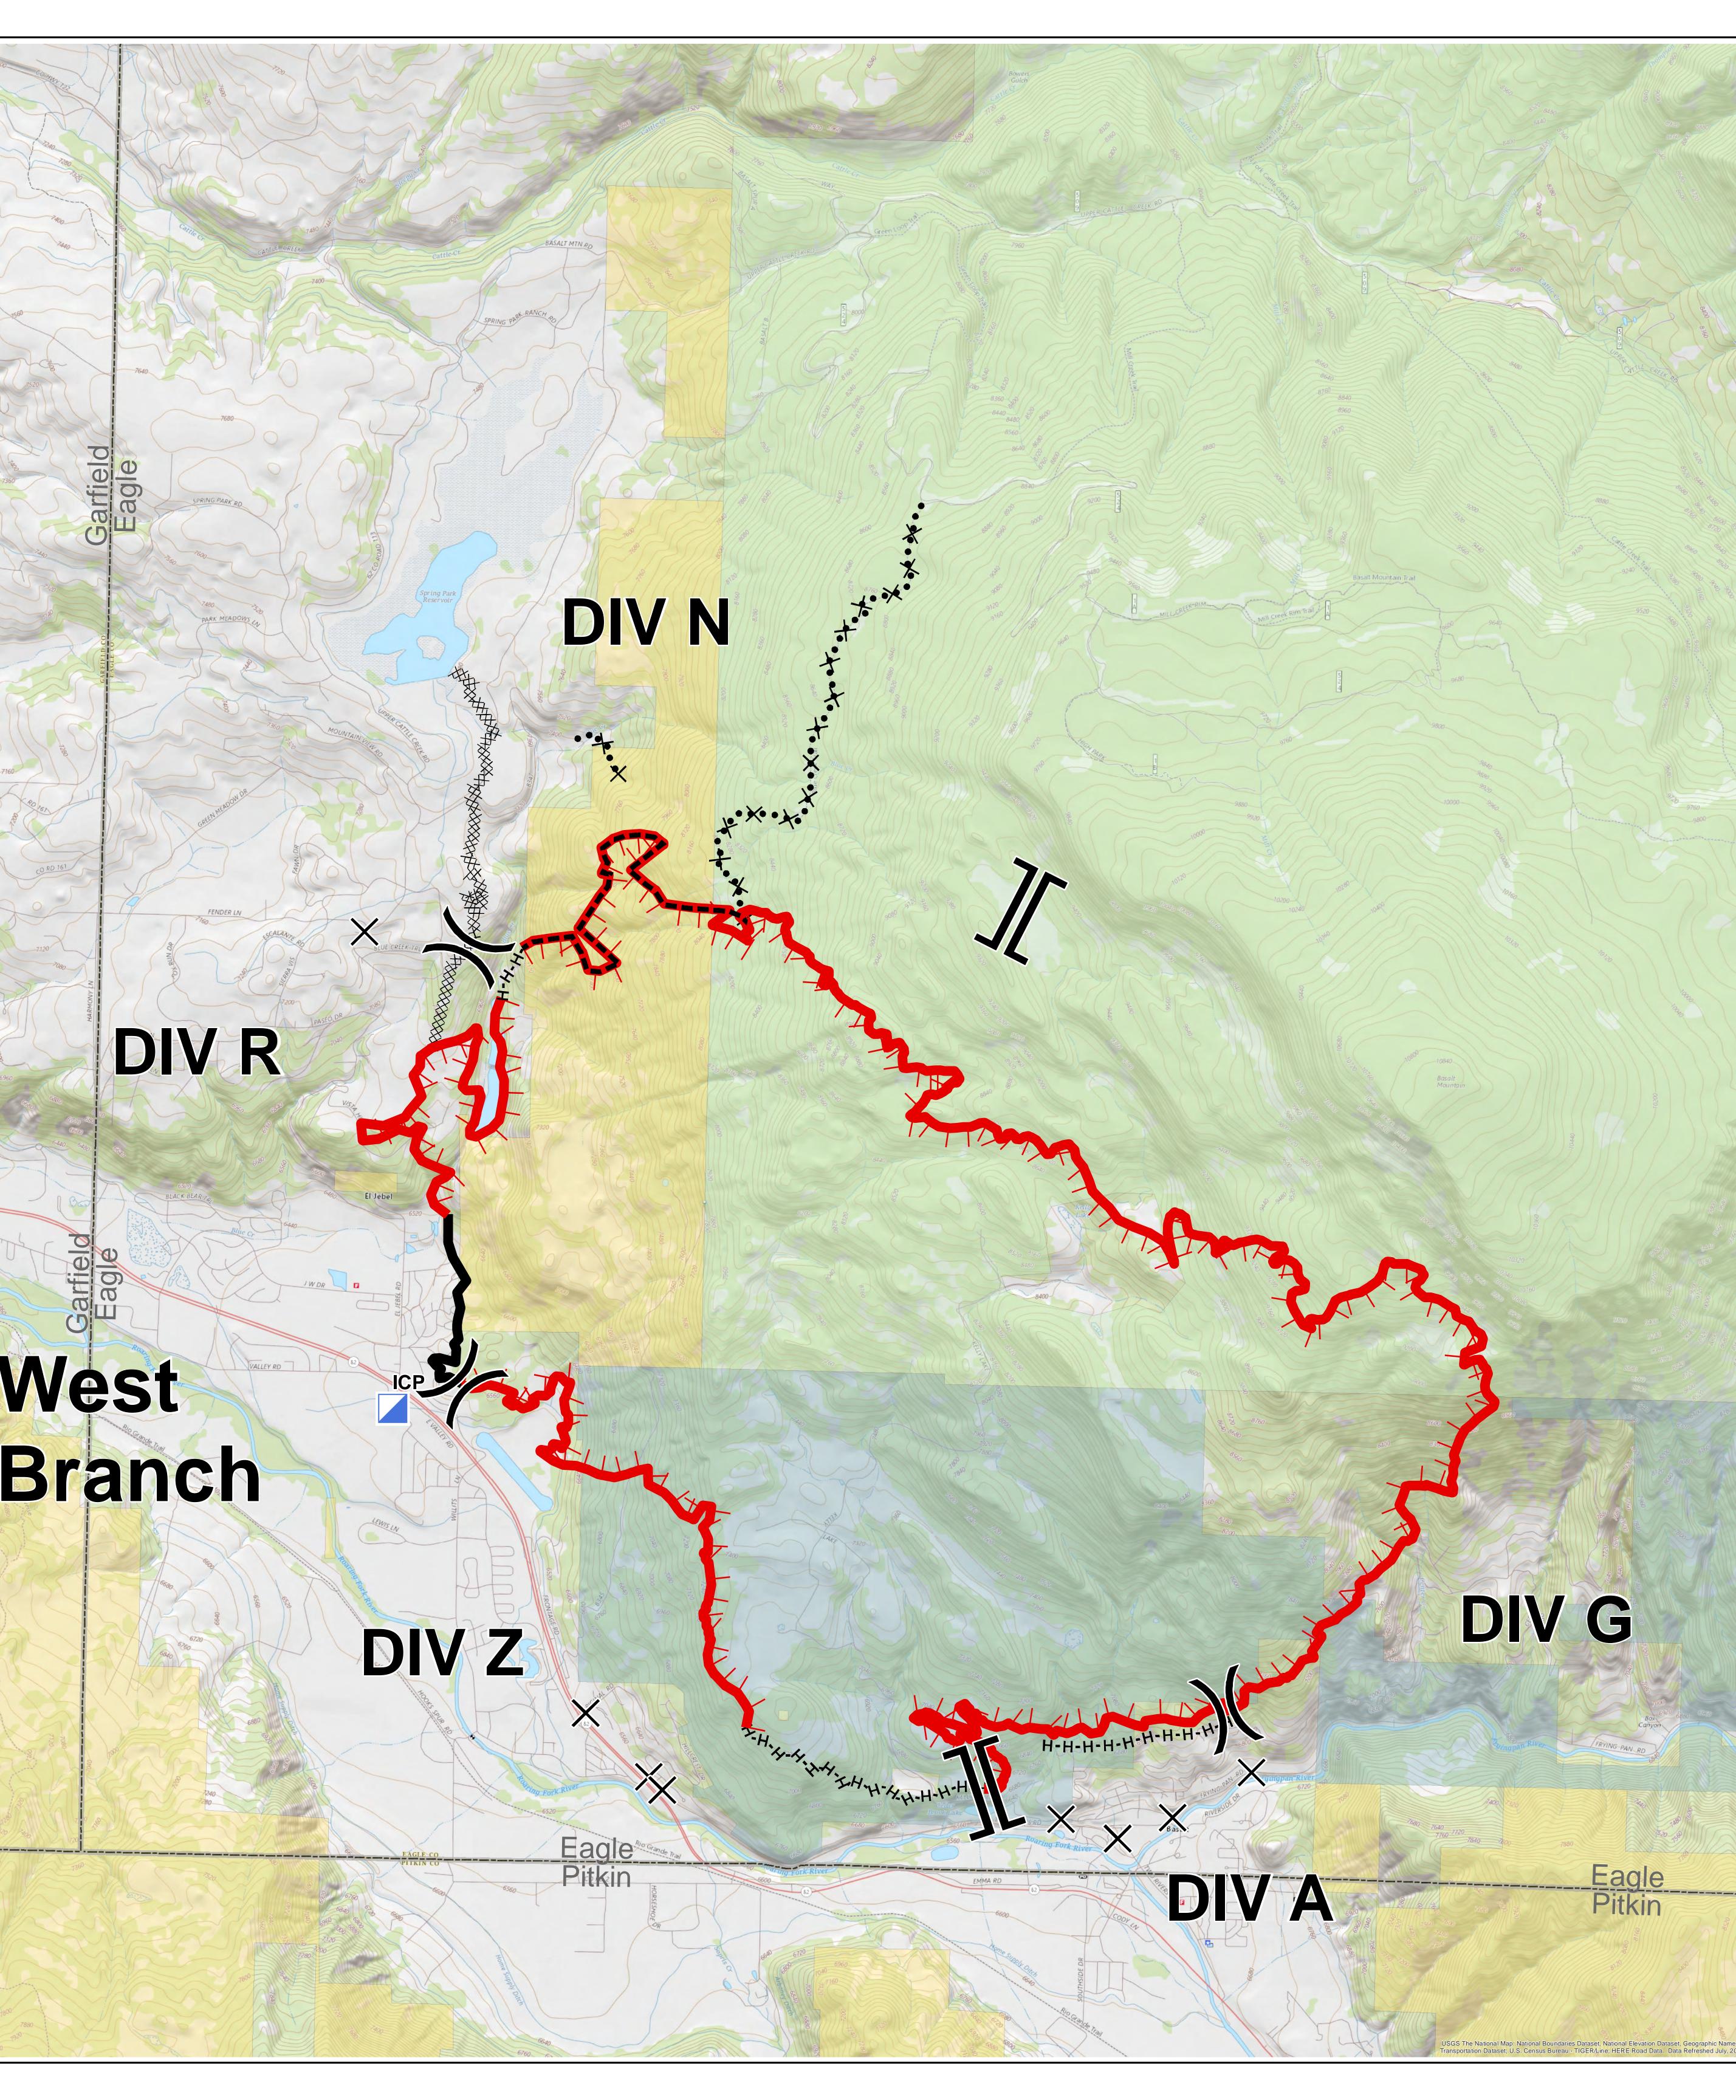

| <b>D</b>      |                              | Cattle Cr                                                   |
|---------------|------------------------------|-------------------------------------------------------------|
|               | blic                         | FJOPT -                                                     |
|               | nation                       |                                                             |
|               | Christine                    | RANCH RD                                                    |
|               | X-000215<br>018 1555         | 240 Frank                                                   |
|               |                              |                                                             |
|               | cres as of<br>) 07/07        |                                                             |
| UTM 13        | N NAD 83                     | CORD 170                                                    |
| EL QUN. RES   | ICIDENT MANAGE               |                                                             |
| A DELLE       | TRANK AND                    | 7040 100 1360                                               |
| NORTH         | SPECT • INTEGN<br>IDAHO ZONE | 7000                                                        |
| X             | Closure                      | EF Range Ro                                                 |
|               | Incident Command Post        |                                                             |
|               |                              | PR 6960                                                     |
| )(            | Division Break               |                                                             |
|               |                              | Com Con                 |
| ٦Г            |                              | The The Theorem                                             |
|               | Branch Break                 |                                                             |
|               |                              |                                                             |
|               | Uncontrolled Fire Edge       | 7000                                                        |
|               | Completed Line               |                                                             |
|               | Completed Dozer Line         | SCOONER LN SCOONER LN                                       |
| ~~~~~         |                              | 6380<br>6600 6 <sup>10</sup> 6 <sup>10</sup> 6960           |
| н-н-н-н-н     | Completed Hand Line          | 6680 6640<br>6900 6560 6520<br>6480<br>6400 6360 URKSPUR-DR |
| <b>*•</b> *** | Proposed Dozer Line          | HWKKEBZAGGESSSRD                                            |
|               | Planned Fire Line            | 6320 Gio Stande Trail                                       |
| []            | County Boundary              | 6440 Roaring Catherine                                      |
| Li            | Bureau of Land Management    |                                                             |
|               | bureau or Land Management    | 6760 6880                                                   |
|               | Private                      |                                                             |
|               | State, County, City; Areas   | 1050 1050                                                   |
|               | US Forest Service            |                                                             |
|               |                              |                                                             |
|               |                              | Buckhorn                                                    |
|               |                              |                                                             |
|               |                              |                                                             |
|               |                              |                                                             |
|               |                              | 1920 8120 8040 8040 8040                                    |
|               |                              |                                                             |
|               |                              | Garfield<br>Pitkin                                          |
|               |                              | 1880 B B B B B B B B B B B B B B B B B B                    |
|               |                              | 8200 No 7640 7640 7640                                      |
|               |                              | N Road 83.22 0 0.5 % 1 7760 %                               |
|               |                              | VI Road 83 22 0 0.5 1 7760 1800<br>Miles 7960               |
|               |                              |                                                             |