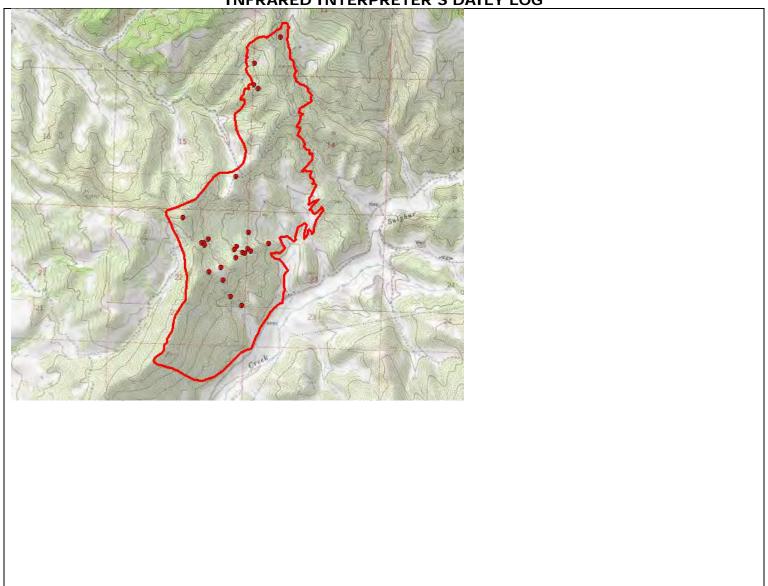

## Comments /notes on tonight's mission and this interpretation:

Started interpretation from fire perimeter pulled from fire perimeter provided by incident – starting acres was 977. Growth from last IR perimeter is 306 acres. Growth from provided incident perimeter after this IR flight is zero – no growth.

There were just a few isolated heat sources within the fire perimeter, most occurring in the south half of the fire.