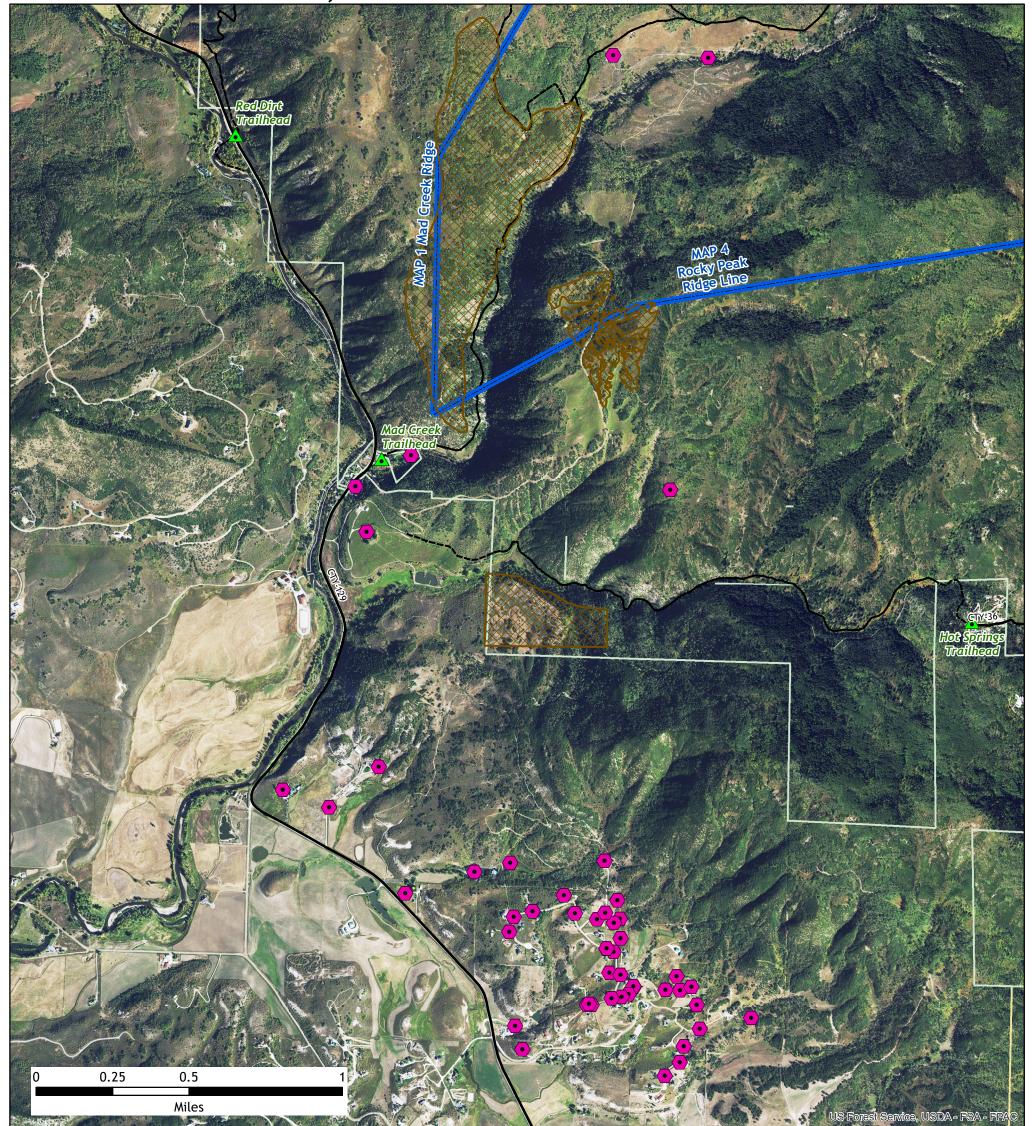

## Middle Fork Fire WY-MRF-000353 Mad Creek Area 5,445.12 USFS Acres Burned To-Date

Mad Creek Structure Assessments

- 😂 Mastication Fuels Reduction Project Area
- ---- Management Action Plan
- 🔺 Trailheads
- Roads
- --- Trails
- USFS Wilderness Areas