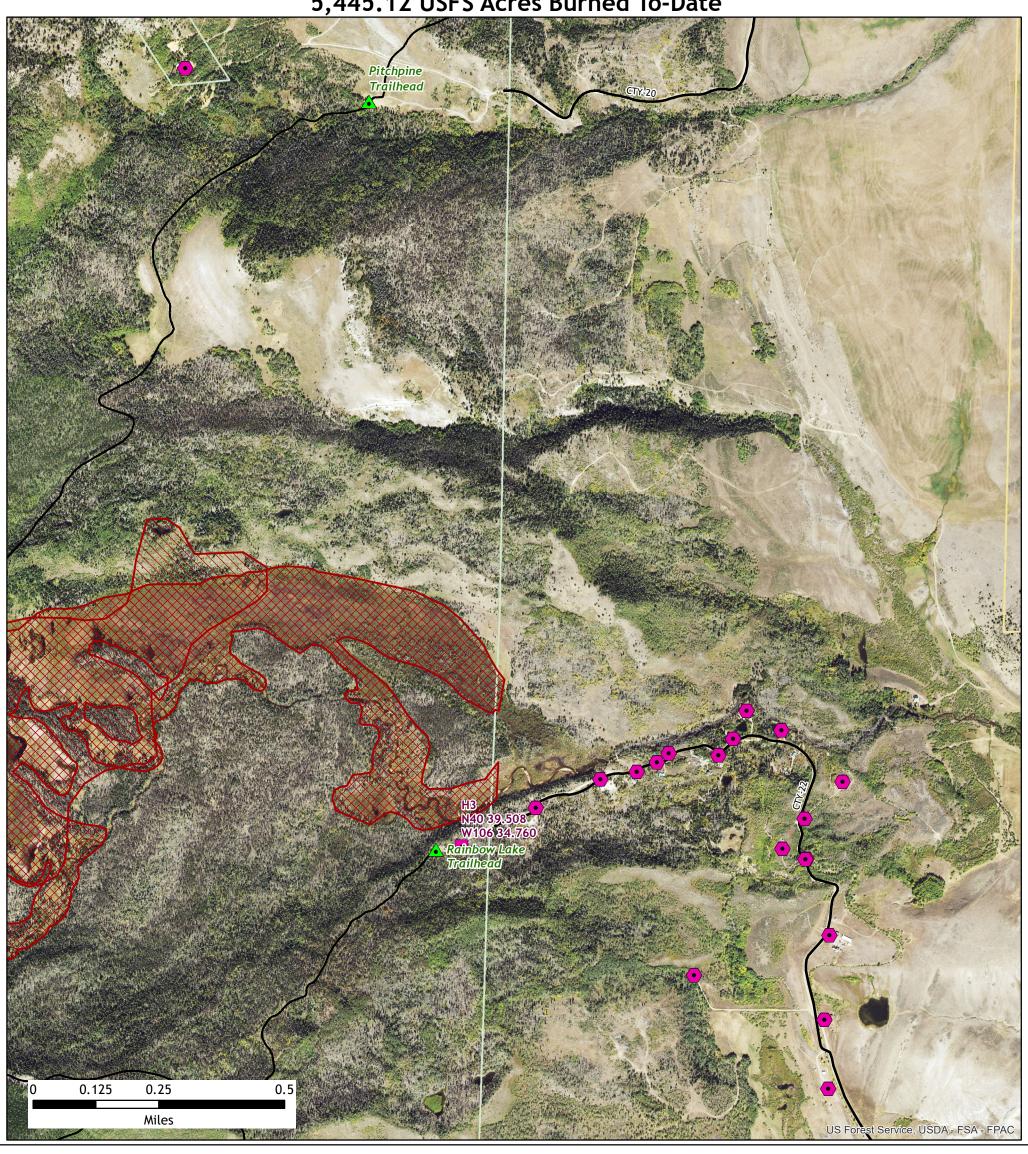

## Middle Fork Fire WY-MRF-000353 Rainbow Area 5,445.12 USFS Acres Burned To-Date

• Rainbow Structure Assessments

Trailheads

CS Equipment Avoidance Area

Sire Retardant Avoidance Area (EIS Sensitive)

— Roads

--- Trails

USFS Wilderness AreasSurface Management Status

Bureau of Land Management

Private

US Forest Service

Scan this code with a mobile device to access Middle Fork Fire Maps

No warranty is made by the Bureau of Land Management as to the accuracy, reliability, or completeness of these data for indivdual use or aggregation use with other data. All boundaries are an approximate representation.