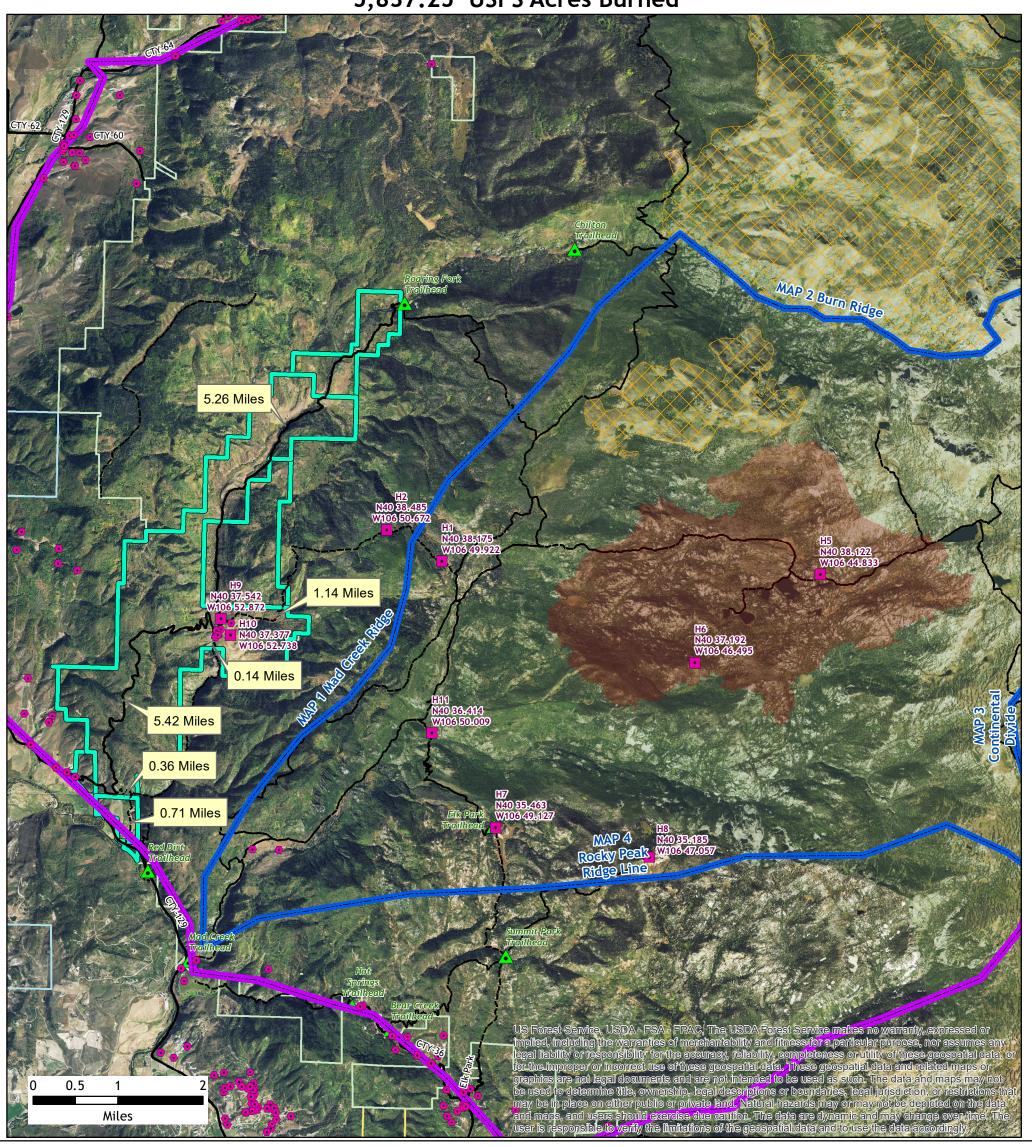

## Middle Fork Fire WY-MRF-000353 Big Creek Ranch Area 5,837.25 USFS Acres Burned

- Middle Fork Fire (09/18/20)
- Helispot
- Structures Assessed
- --- Management Action Plan
- Trailheads
- Roads
- --- Trails
- Private Parcels
- Fire Perimeter (All Years)
- USFS Wilderness Areas