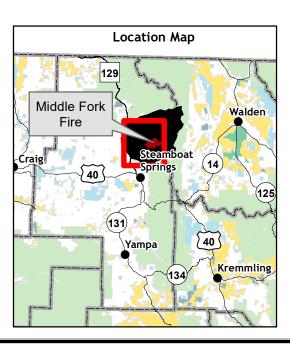

## Middle Fork Fire WY-MRF-000353 Big Creek Ranch Area 6,186.54 USFS Acres Burned

- Middle Fork Fire (09/20/20)
- Helispot
- Structures Assessed
- Management Action Point
- Trailheads
- Roads
- **---** Trails
- Private Parcels
- Fire Perimeter (All Years)
- USFS Wilderness Areas