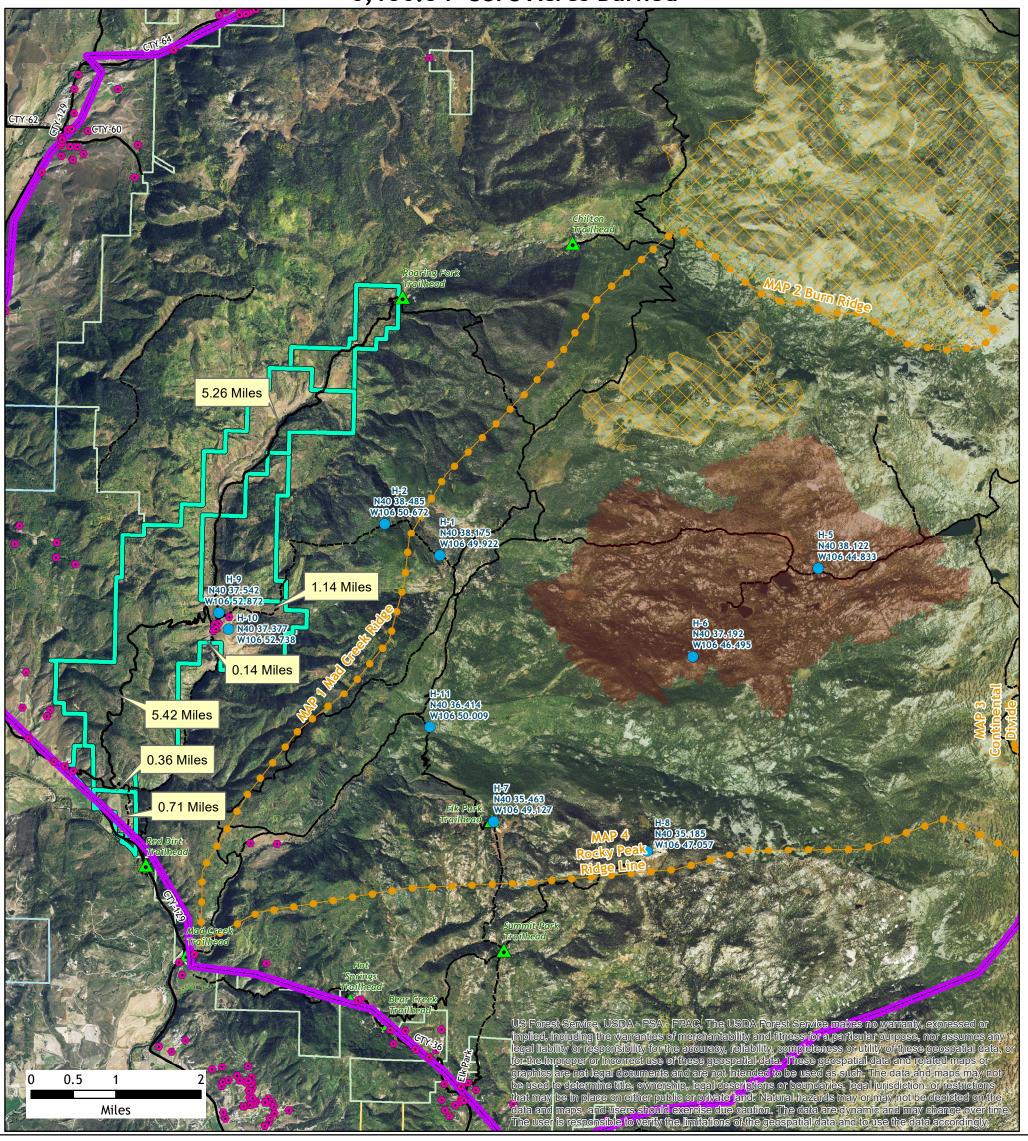

## Middle Fork Fire WY-MRF-000353 Big Creek Ranch Area 6,186.54 USFS Acres Burned

- Middle Fork Fire (09/20/20)
- Helispot
- Structures Assessed
- Management Action Point
- Trailheads
- Roads
- **---** Trails
- Private Parcels
- Fire Perimeter (All Years)
- USFS Wilderness Areas