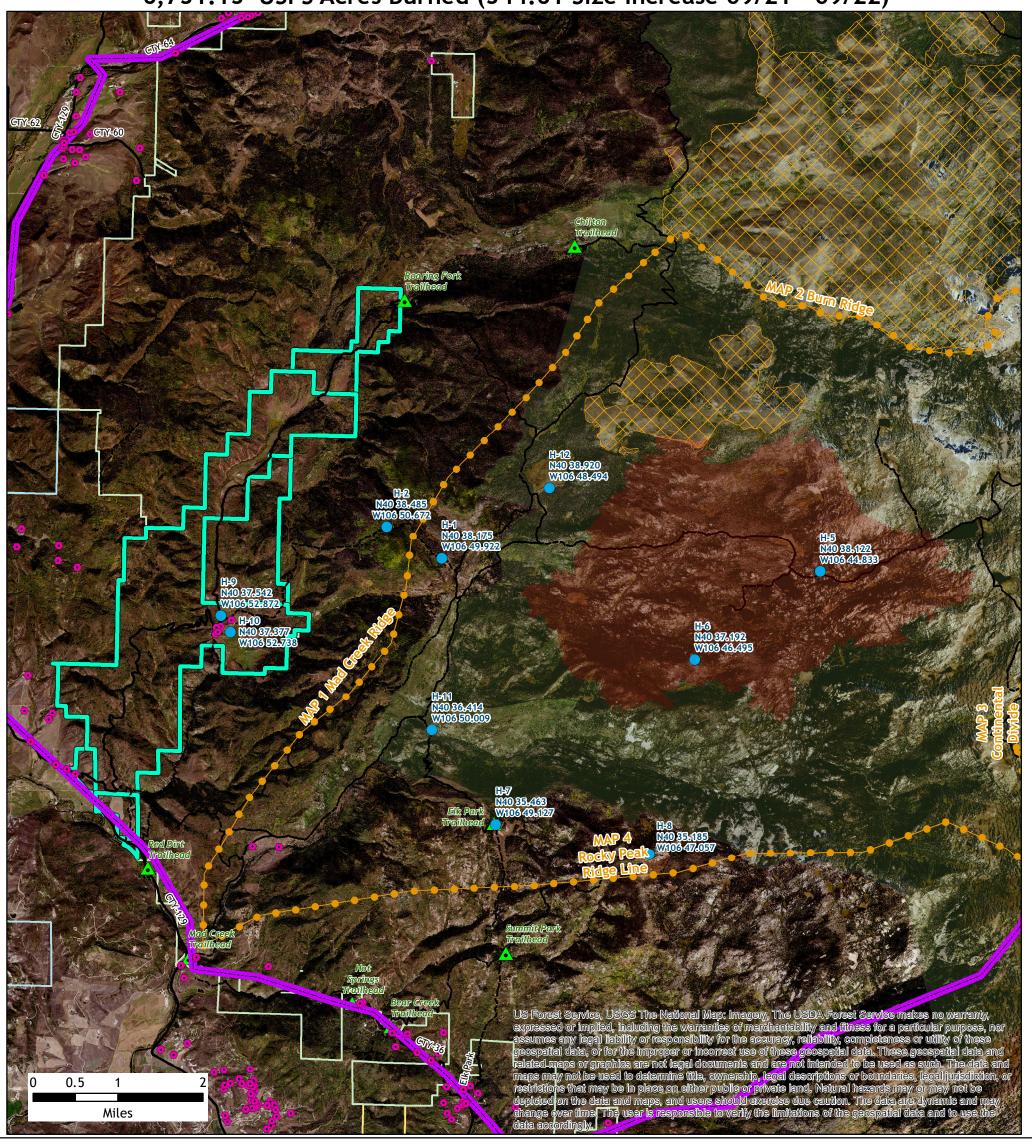

## Middle Fork Fire WY-MRF-000353 Big Creek Ranch Area

6,731.15 USFS Acres Burned (544.61 Size Increase 09/21 - 09/22)

- Helispot
- Structures Assessed
- ▲ Trailheads
- Management Action Point
- --- Roads
- --- Trails
- Private Parcels
- Fire Perimeter (All Years)
- USFS Wilderness AreasSurface Management Status
- Bureau of Land Management Private
- StateUS Forest Service

Scan this code with a mobile device to access Middle Fork Fire Maps

No warranty is made by the Bureau of Land Management as to the accuracy, reliability, or completeness of these data for indivdual use or aggregation use with other data.

All boundaries are an approximate representation.