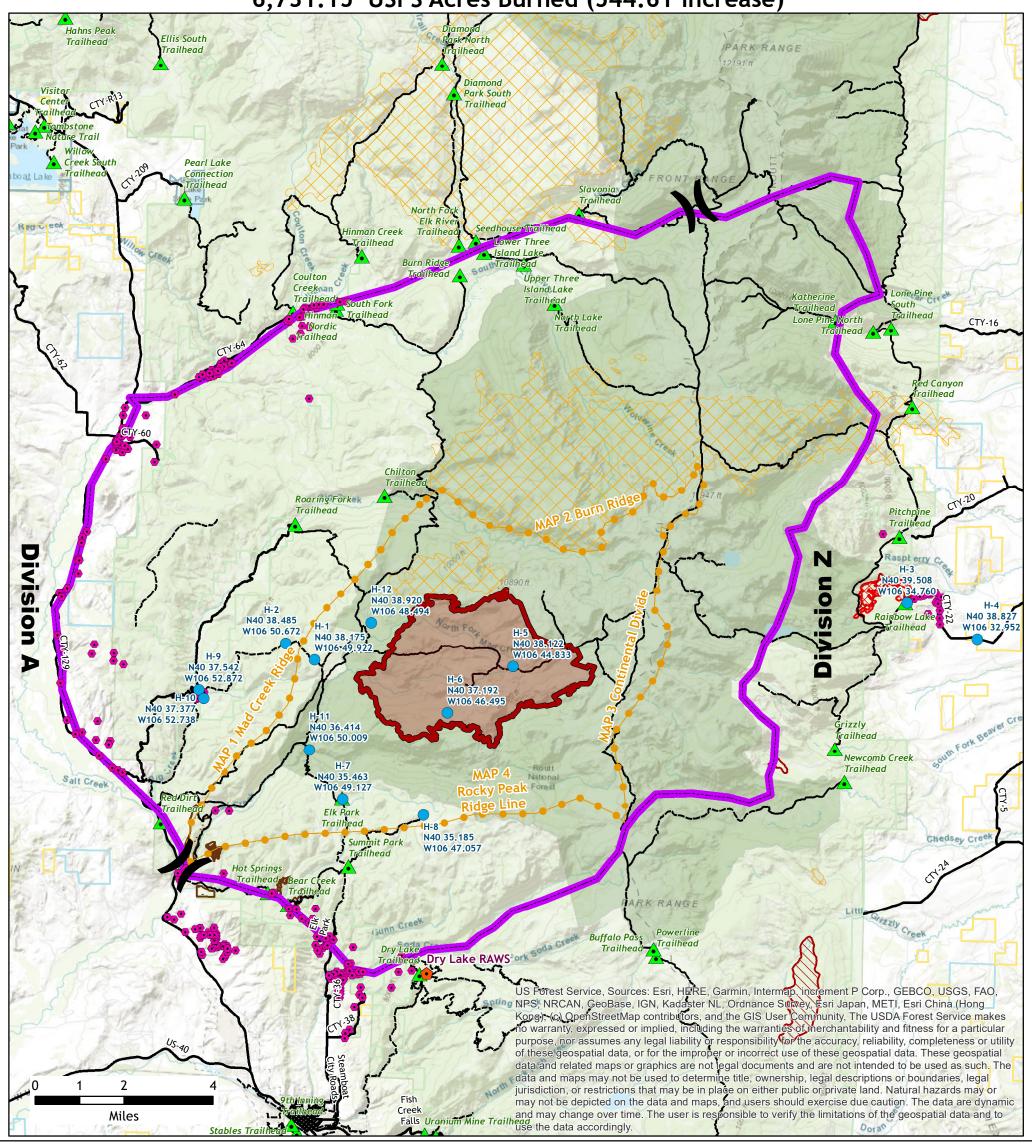

## Middle Fork Fire WY-MRF-000353 Planning Area

6,731.15 USFS Acres Burned (544.61 increase)

• Structures Assessed
• Trailheads

Management Action PointRoads

--- Trails

Equipment Avoidance Area
Fire Retardant Avoidance Area
Fire Reduction Area
Fire Perimeter (All Years)
USFS Wilderness Areas
Surface Management Status
Bureau of Land Management

StateState, County, City; AreasUS Forest Service

Private

Scan this code with a mobile device to access Middle Fork Fire Maps

No warranty is made by the Bureau of Land Management as to the accuracy, reliability, or completeness of these data for indivdual use or aggregation use with other data.

All boundaries are an approximate representation.