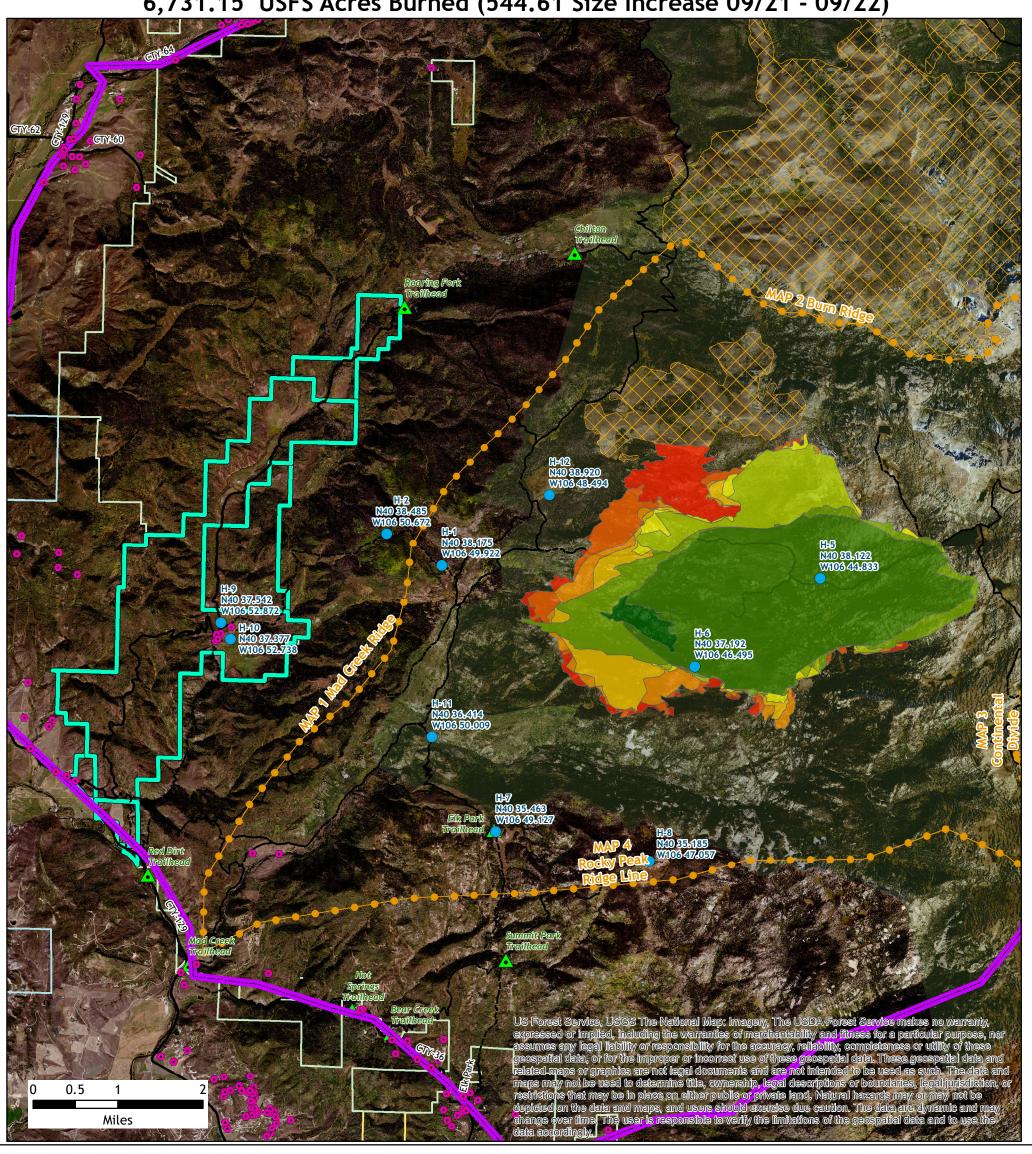

## Middle Fork Fire WY-MRF-000353 Big Creek Ranch Area

6,731.15 USFS Acres Burned (544.61 Size Increase 09/21 - 09/22)

- 9/18/2020, 00:00
- **9**/20/2020, 15:00
- Middle Fork Planning Area 🔵 Helispot Middle Fork Fire Progression • Structures Assessed **9/7/2020**, 11:43 Trailheads **9**/7/2020, 18:00 Management Action Point 9/8/2020, 19:30 - Roads 9/12/2020, 19:31 --- Trails 9/14/2020, 00:00 Private Parcels 9/16/2020, 15:38 Fire Perimeter (All Years) **USFS** Wilderness Areas **Surface Management Status 9**/22/2020, 16:47 Bureau of Land Management Private