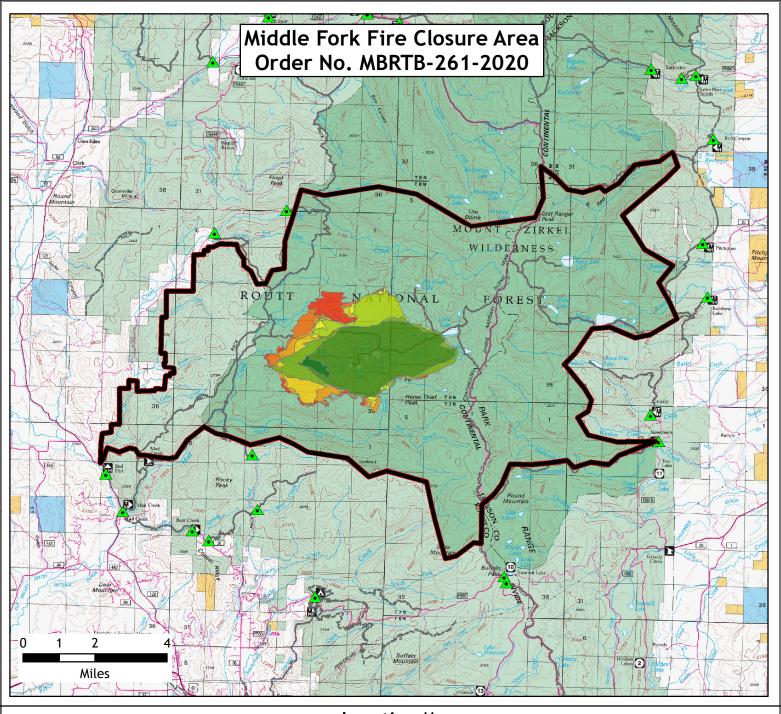

## 6,731.15 USFS Acres Burned To-Date 544.61 Size Increase 09/21 - 09/22

- Closure Area (09/17/20) Middle Fork Fire Progression
- **9/7/2020, 11:43**
- 9/7/2020, 18:00
- 9/8/2020, 19:30
- 9/12/2020, 19:31
- **9/14/2020, 00:00**
- 9/16/2020, 15:38
- 9/18/2020, 00:00 9/20/2020, 15:00
- **9**/22/2020, 16:47
- Trailheads
- ——∙ Trails

## Surface Management Status

- Bureau of Land Management
- Private
- State
- US Forest Service