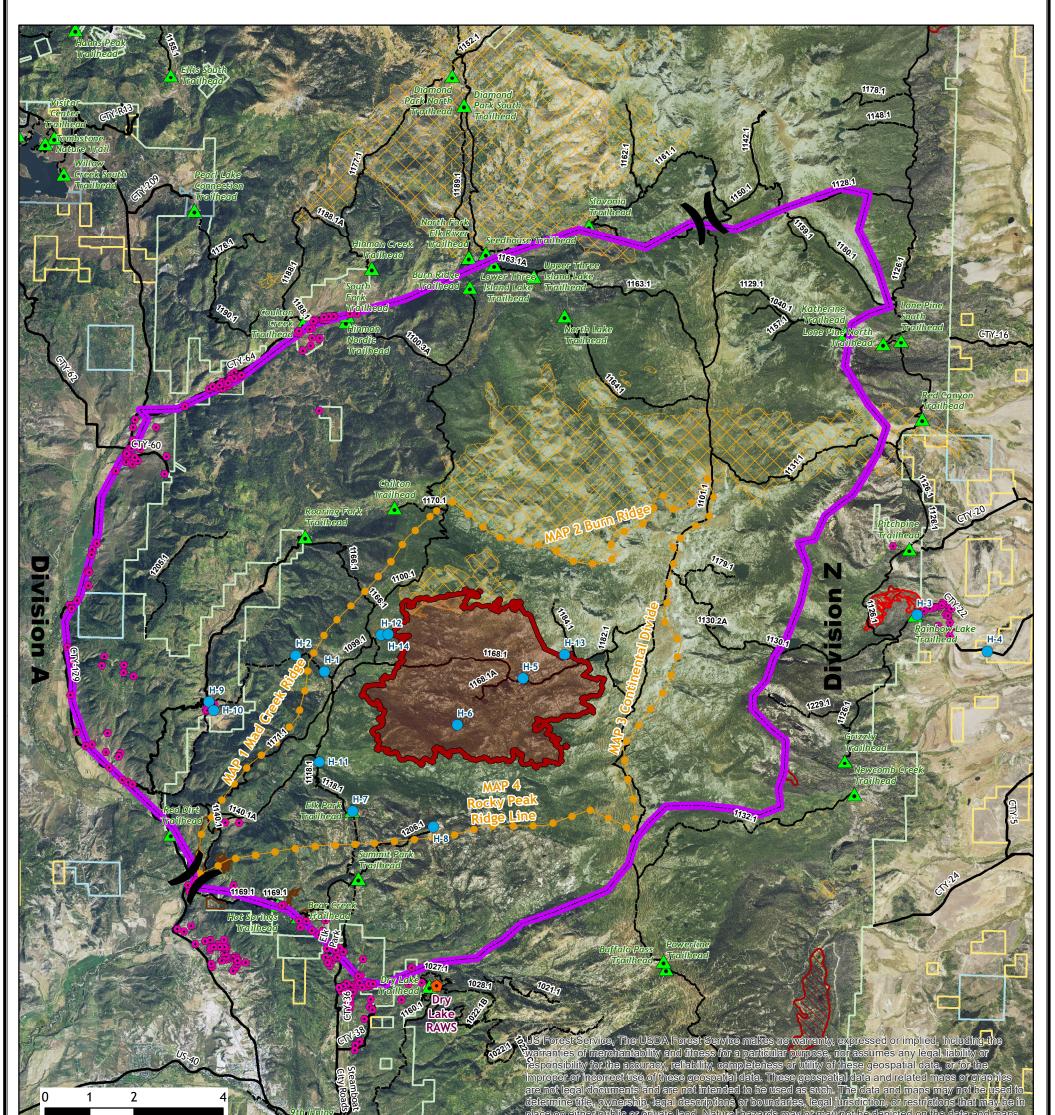

## **Middle Fork Fire** WY-MRF-000353 **Planning Area**

8,720 USFS Acres Burned To-Date 664 Acre Growth 09/29 - 10/02

- CS Middle Fork Planning Area

Miles

V AN

- Helispot
- RAWS Station
- Structures Assessed
- 🔺 Trailheads
- Management Action Point
- Roads
- **--** Trails
- 🔀 Equipment Avoidance Area 觽 Middle Fork Fire (10/02/20 14:51) 🔀 Fire Retardant Avoidance Area 😂 Fuels Reduction Area
  - Fire Perimeter (All Years)
  - USFS Wilderness Areas
  - Surface Management Status
  - 🗀 Bureau of Land Management Private
  - 🗂 State
  - 🗂 State, County, City; Areas
  - US Forest Service