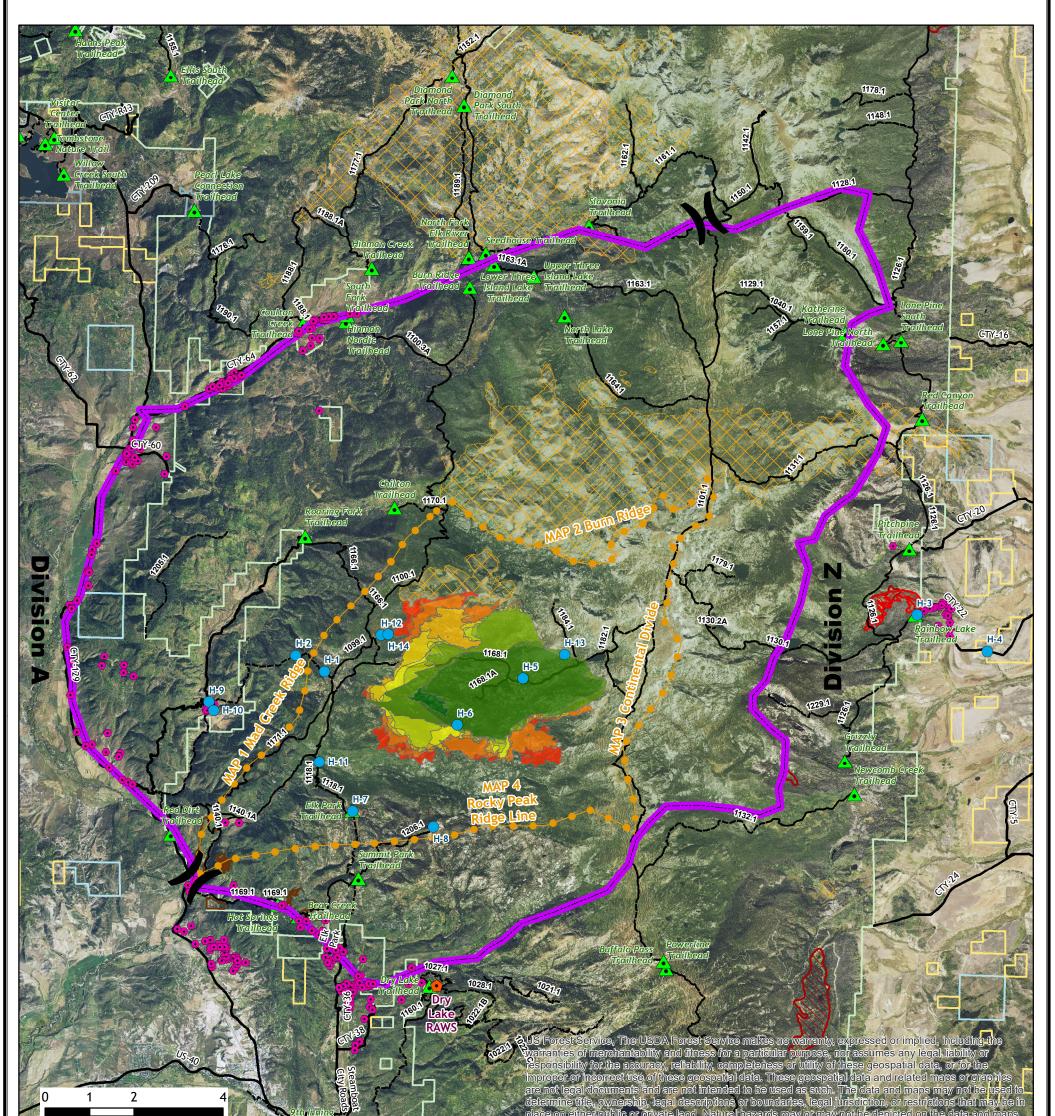

## **Middle Fork Fire** WY-MRF-000353 **Planning Area**

## 8,720 USFS Acres Burned To-Date 664 Acre Growth 09/29 - 10/02

Miles

No. 3

- Structures Assessed
- 🔺 Trailheads
- Management Action Point - Roads
- --- Trails
- 🔀 Equipment Avoidance Area
- S Fire Retardant Avoidance Area
- C3 Fuels Reduction Area
- Fire Perimeter (All Years)
- USFS Wilderness Areas
- Surface Management Status
- 📋 Bureau of Land Management Private
- 🗂 State
- 🗂 State, County, City; Areas
- US Forest Service

ution. The data are

of the geospatial data and to

Scan this code with a mobile device to access Middle Fork Fire Maps

10/2/2020

change

No warranty is made by the United States Government as to the accuracy, reliability, or completeness of these data for indivdual use or aggregation use with other data. All boundaries are an approximate representation.