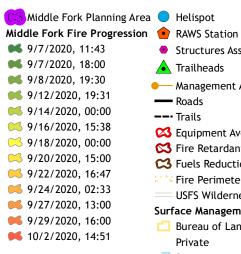

## 8,720 USFS Acres Burned To-Date 664 Acre Growth 09/29 - 10/02

Miles

No. 3

- Structures Assessed
- 🔺 Trailheads
- Management Action Point - Roads
- --- Trails
- 🔀 Equipment Avoidance Area
- S Fire Retardant Avoidance Area
- C3 Fuels Reduction Area
- Fire Perimeter (All Years)
- USFS Wilderness Areas
- Surface Management Status
- 📋 Bureau of Land Management Private
- 🗂 State
- 🗂 State, County, City; Areas
- US Forest Service