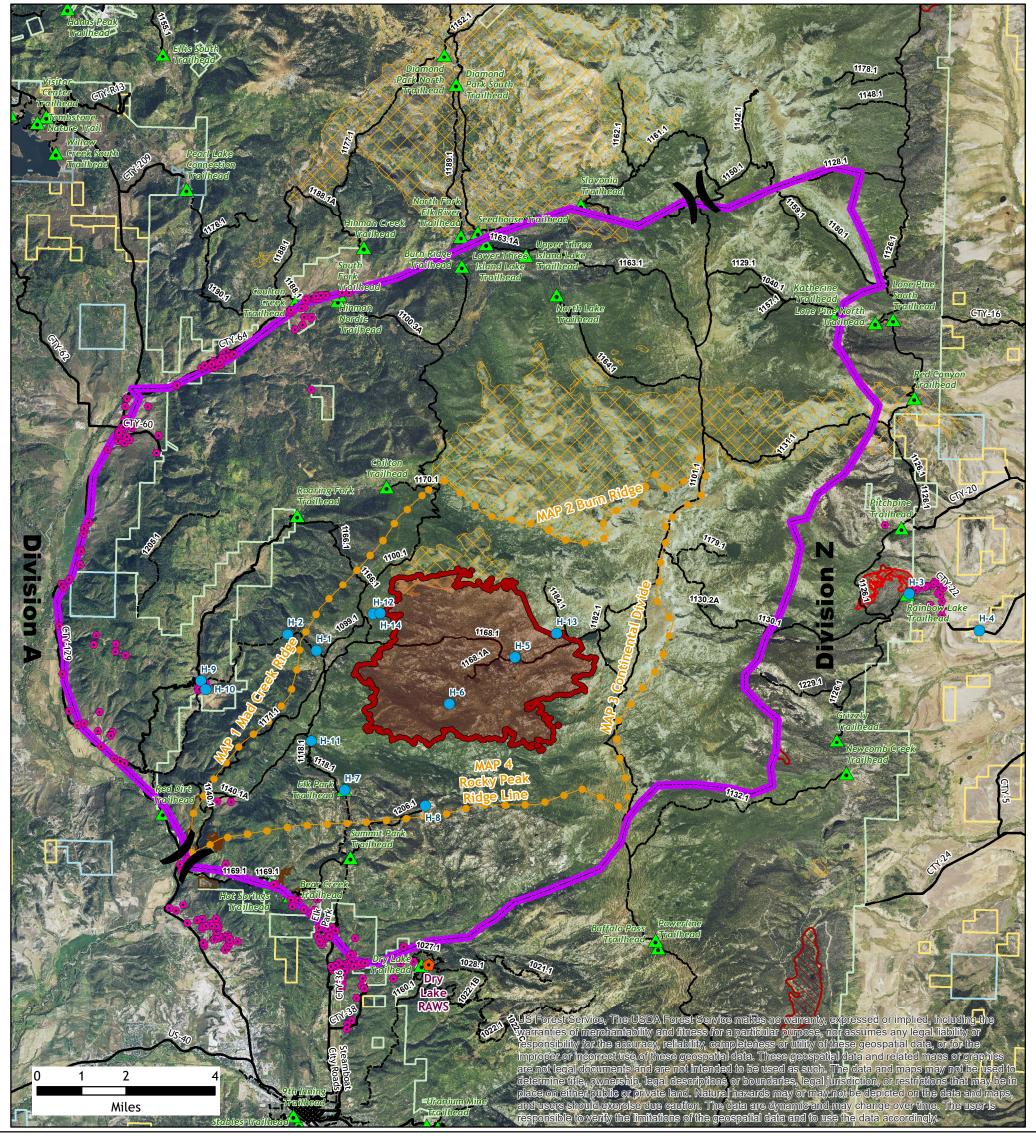

## Middle Fork Fire WY-MRF-000353 Planning Area

8,875 USFS Acres Burned To-Date 155 Acre Growth 10/02 - 10/04

Management Action PointRoads

--· Trails ☐ State ☐ State, County

Fire Perimeter (All Years)

USFS Wilderness Areas

Surface Management Status

Bureau of Land Management

Private

State

State

State, County, City; Areas

US Forest Service

Scan this code with a mobile device to access Middle Fork Fire Maps

No warranty is made by the United States Government as to the accuracy, reliability, or completeness of these data for indivdual use or aggregation use with other data.

All boundaries are an approximate representation.