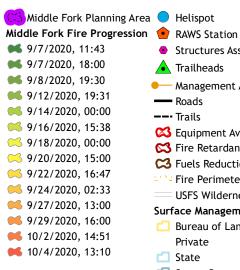

## 8,875 USFS Acres Burned To-Date 155 Acre Growth 10/02 - 10/04

Miles

No. 3

- Structures Assessed
- 🔺 Trailheads
- ---- Management Action Point
- Roads
- --- Trails
- 🔀 Equipment Avoidance Area
- S Fire Retardant Avoidance Area
- 🔀 Fuels Reduction Area
- Fire Perimeter (All Years)
- USFS Wilderness Areas

## Surface Management Status

- 🔁 Bureau of Land Management Private
- 🗂 State
- 🗂 State, County, City; Areas
- US Forest Service

ution. The data are

of the geospatial data and to

Scan this code with a mobile device to access Middle Fork Fire Maps