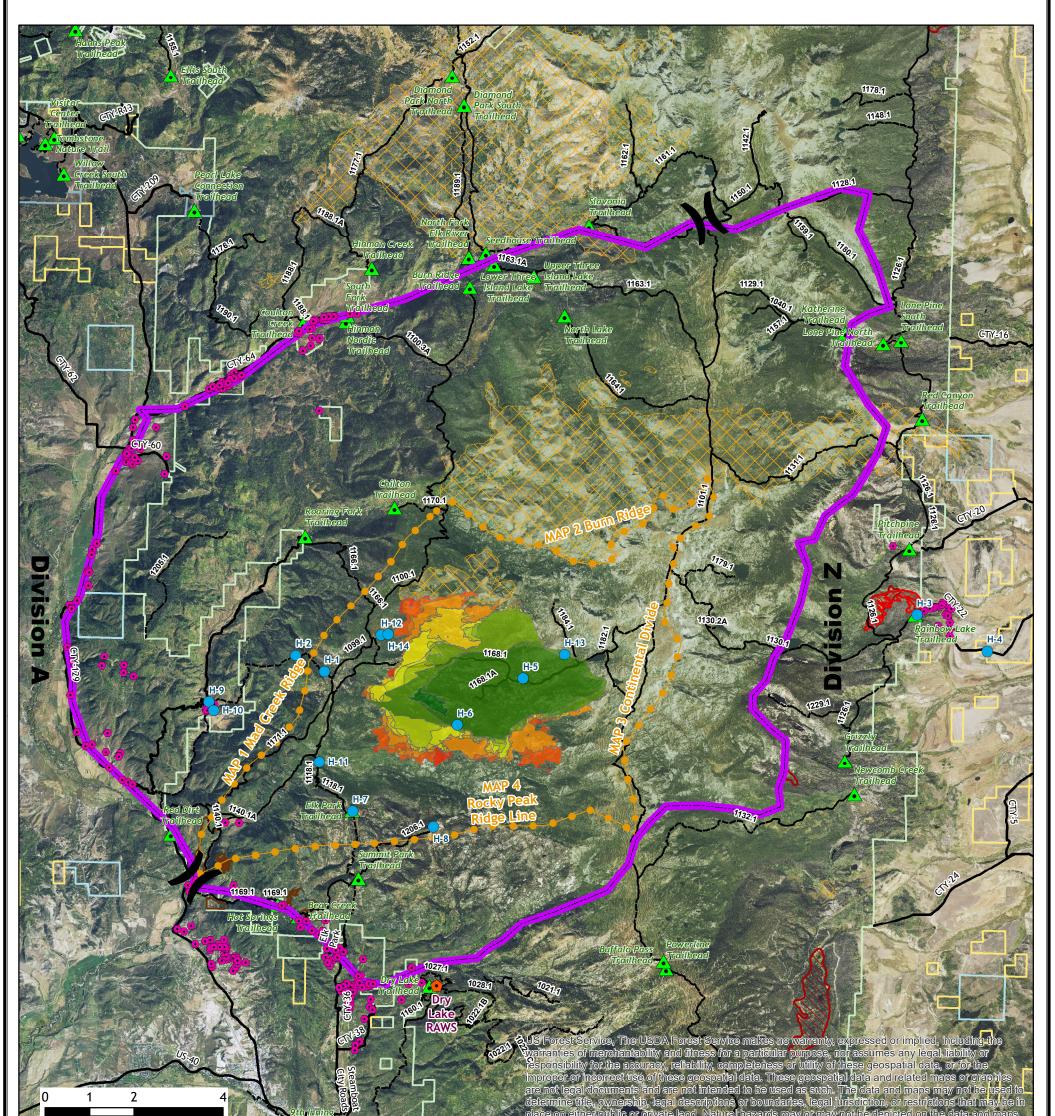

## **Middle Fork Fire** WY-MRF-000353 **Planning Area**

## 8,875 USFS Acres Burned To-Date 155 Acre Growth 10/02 - 10/04

Miles

No. 3

- Structures Assessed
- 🔺 Trailheads
- ---- Management Action Point
- Roads
- --- Trails
- 🔀 Equipment Avoidance Area
- S Fire Retardant Avoidance Area
- 🔀 Fuels Reduction Area
- Fire Perimeter (All Years)
- USFS Wilderness Areas