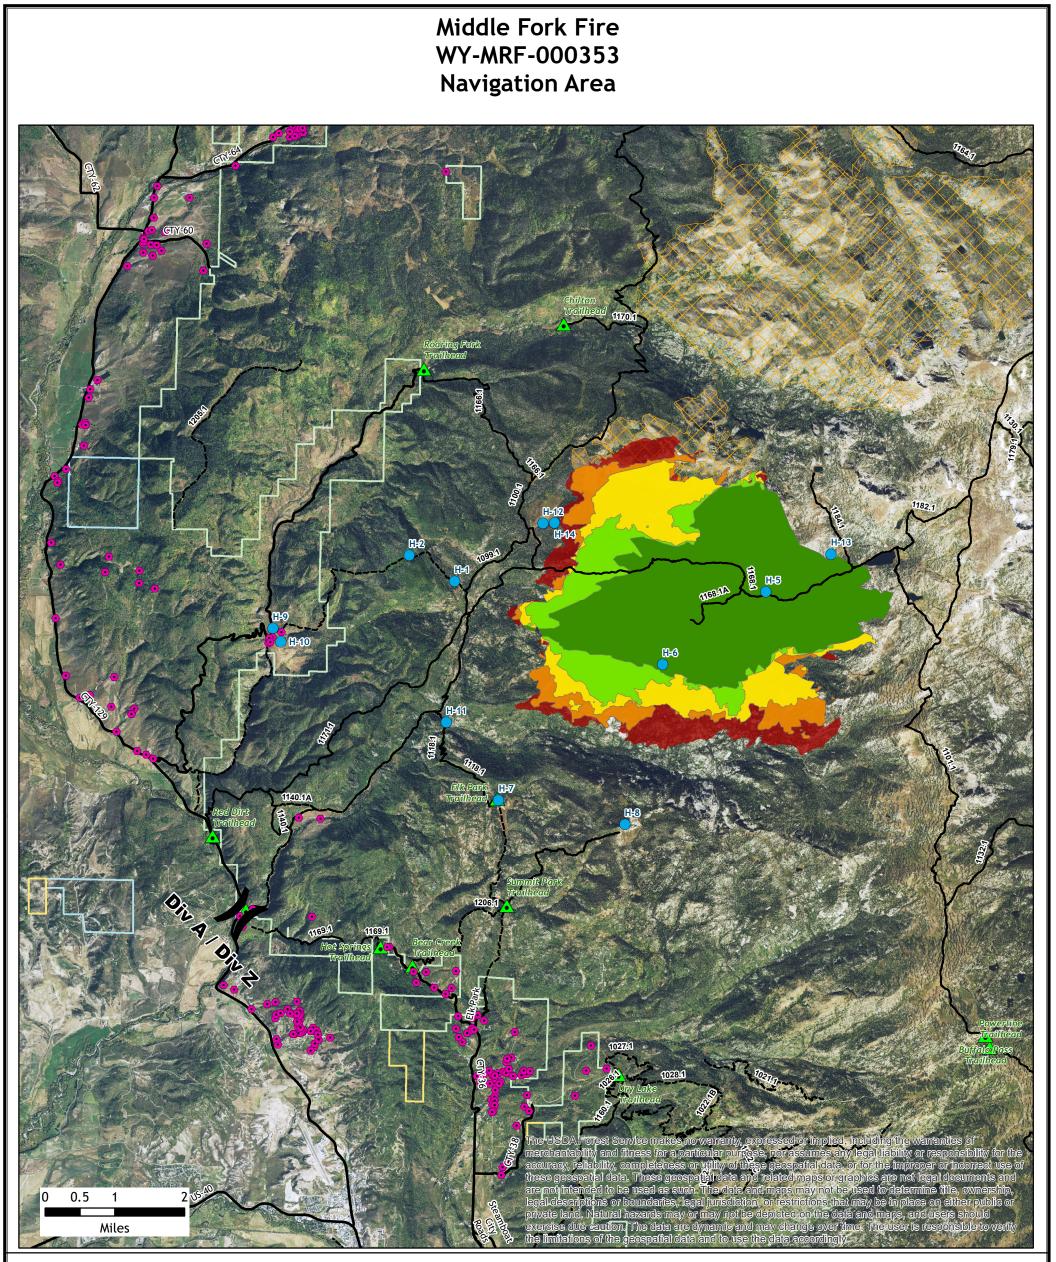

10,054 USFS Acres Burned To-Date 1,179 Acre Growth 10/04 - 10/06

- Kire Progression Week 1
- 🛤 Week 2
- 送 Week 3
- 送 Week 4
- **K** Week 5
- Helispot
- Structures Assessed
- 🔺 Trailheads
- Roads
- **--** Trails
- Fire Perimeter (All Years)

## Surface Management Status

- Bureau of Land Management Private
- 🗖 State
- US Forest Service

Scan this code with a mobile device to access Middle Fork Fire Maps

10/6/2020

No warranty is made by the United States Government as to the accuracy, reliability, or completeness of these data for indivdual use or aggregation use with other data. All boundaries are an approximate representation.