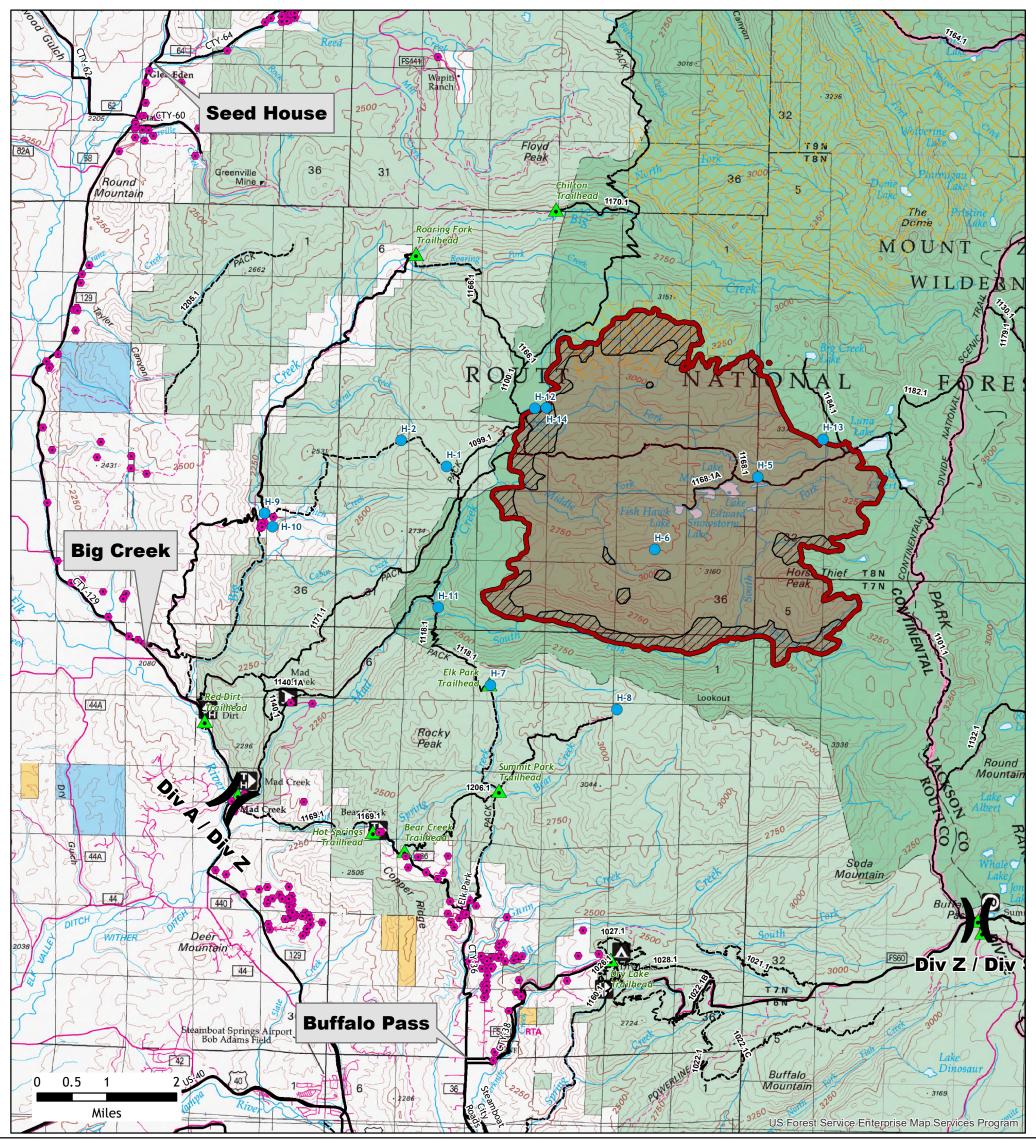

## Middle Fork Fire WY-MRF-000353 **Navigation Area**

11,992 USFS Acres Burned To-Date 987 Acre Growth 10/07/20 14:45 - 10/07/20 21:31

- Middle Fork Fire (10/07/20 21:31) (10/07/20 21:31)
- Helispot
- Structures Assessed
- Trailheads
- Roads --- Trails
- Fire Perimeter (All Years)
- **Surface Management Status**
- Bureau of Land Management Private
- State
- US Forest Service