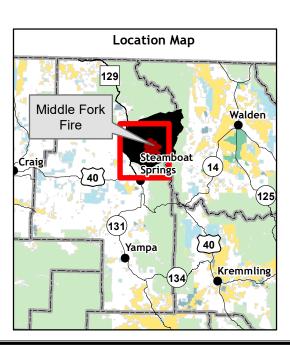

## Middle Fork Fire WY-MRF-000353 **Navigation Area**

11,992 USFS Acres Burned To-Date 987 Acre Growth 10/07/20 14:45 - 10/07/20 21:31

- Middle Fork Fire (10/07/20 21:31) (10/07/20 21:31)
- Helispot
- Structures Assessed
- Trailheads
- Roads --- Trails
- Fire Perimeter (All Years)
- **Surface Management Status**
- Bureau of Land Management Private
- State
- US Forest Service