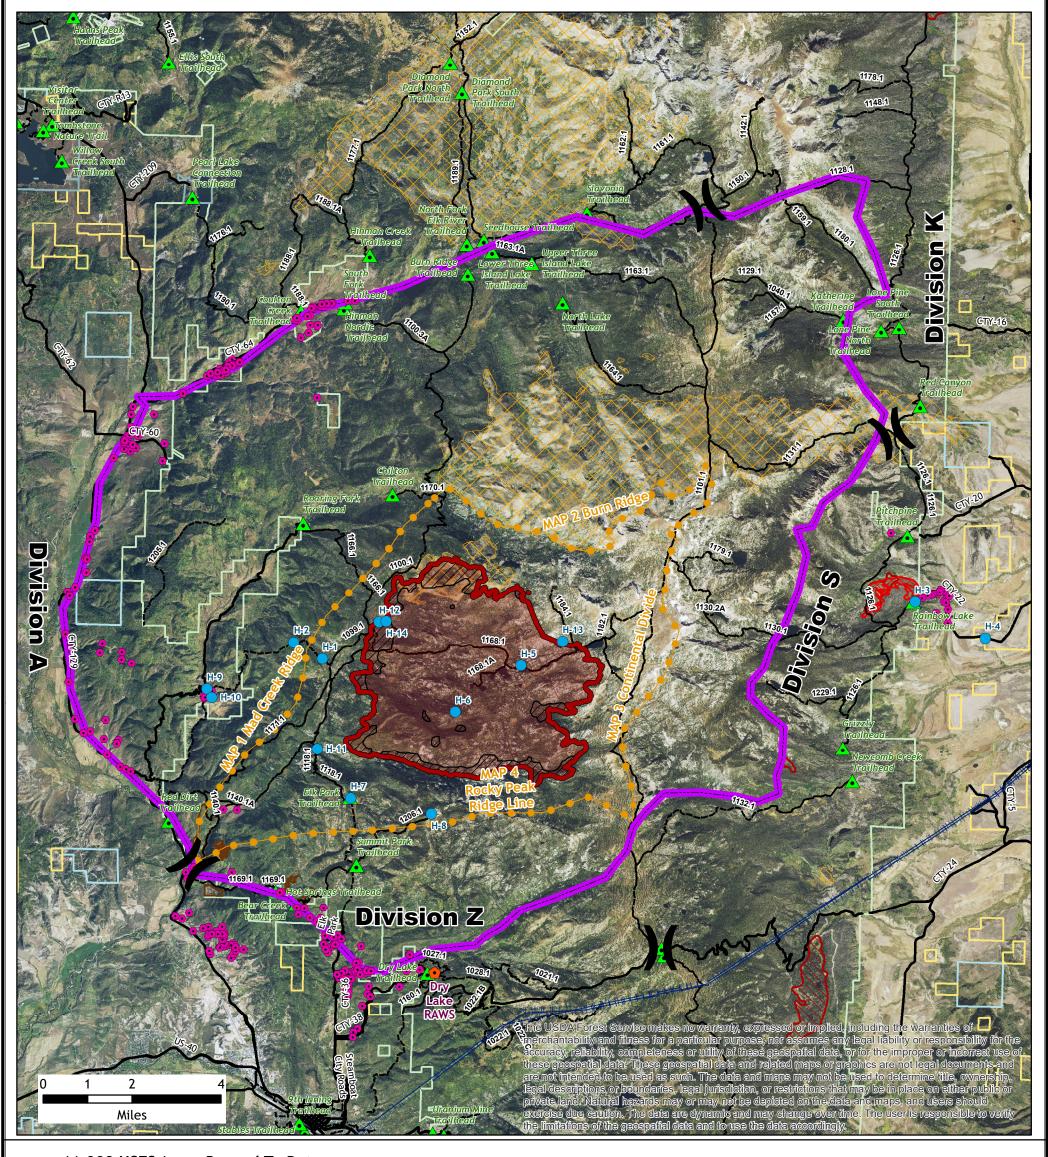

## Middle Fork Fire WY-MRF-000353 **Planning Area**

11,992 USFS Acres Burned To-Date 987 Acre Growth 10/07/20 14:45 - 10/07/20 21:31

Private

US Forest Service

State

- (10/07/20 21:31) Middle Fork Fire (10/07/20 21:31) Struels Reduction Area Helispot **RAWS Station**
- Structures Assessed
- Trailheads Management Action Point Transmission Lines
- Roads
- --- Trails