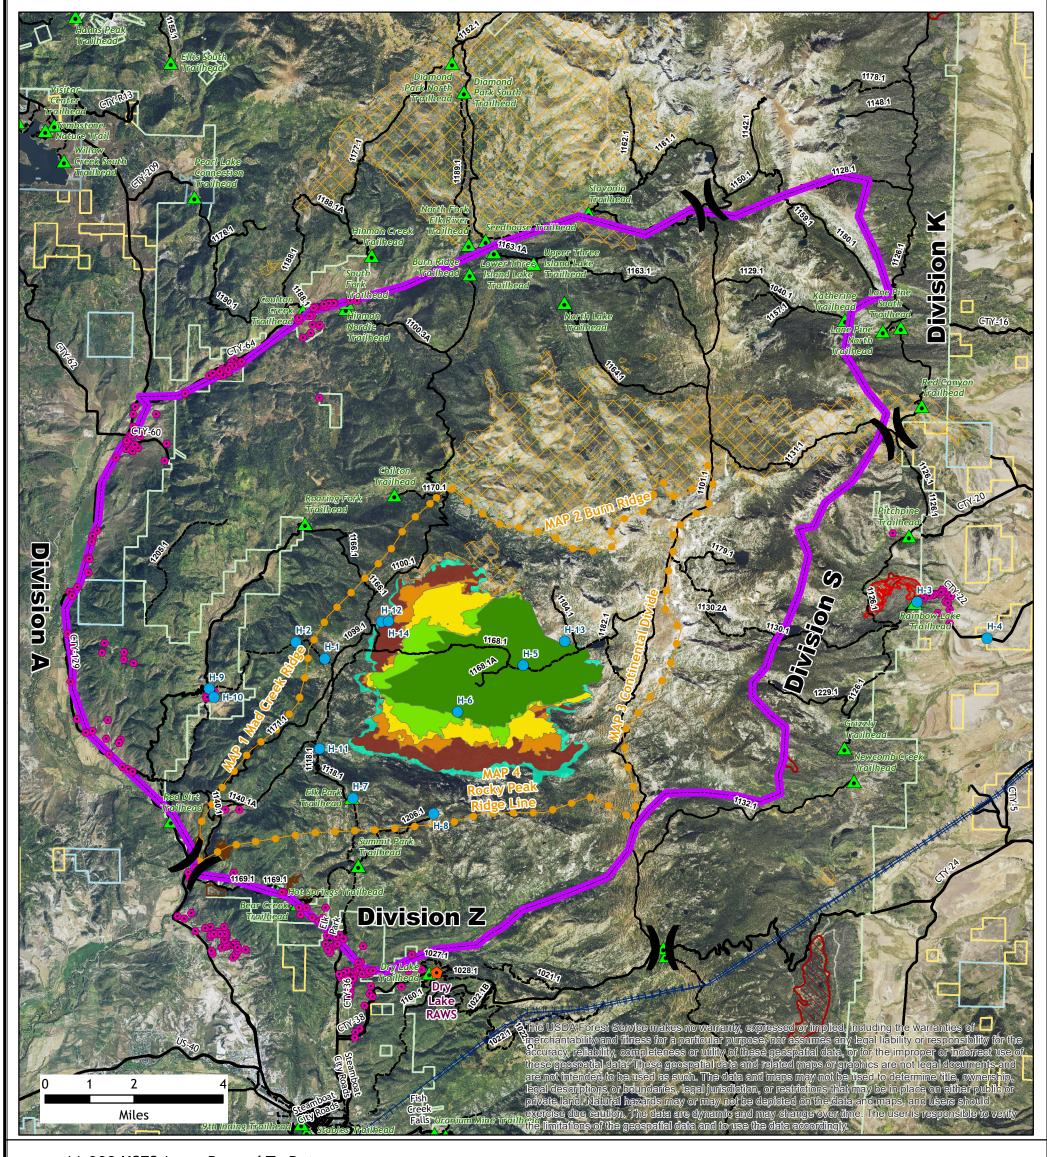

## Middle Fork Fire WY-MRF-000353 **Planning Area**

## 11,992 USFS Acres Burned To-Date 987 Acre Growth 10/07/20 14:45 - 10/07/20 21:31

**S** Equipment Avoidance Area

Fire Perimeter (All Years)

Surface Management Status

CS Fuels Reduction Area

US Forest Service

Middle Fork Planning Area Fire Progression Week 1 Week 2 C Week 3 Week 4 Week 5

Bureau of Land Management Middle Fork Fire (10/07/20 21:31 IR) Private State State, County, City; Areas

Helispot • RAWS Station

Structures Assessed Trailheads

- Management Action Point Transmission Lines

Roads -- Trails

Scan this code with a mobile device to access Middle Fork Fire Maps

No warranty is made by the United States Government as to the accuracy, reliability, or completeness of these data for indivdual use or aggregation use with other data. All boundaries are an approximate representation.