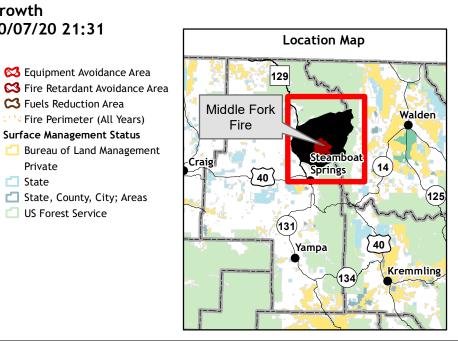

## Middle Fork Fire WY-MRF-000353 **Planning Area**

Middle Fork Planning Area Fire Progression Week 1 Week 2 C Week 3 Week 4 Week 5

Bureau of Land Management Middle Fork Fire (10/07/20 21:31 IR) Private State State, County, City; Areas

Helispot • RAWS Station