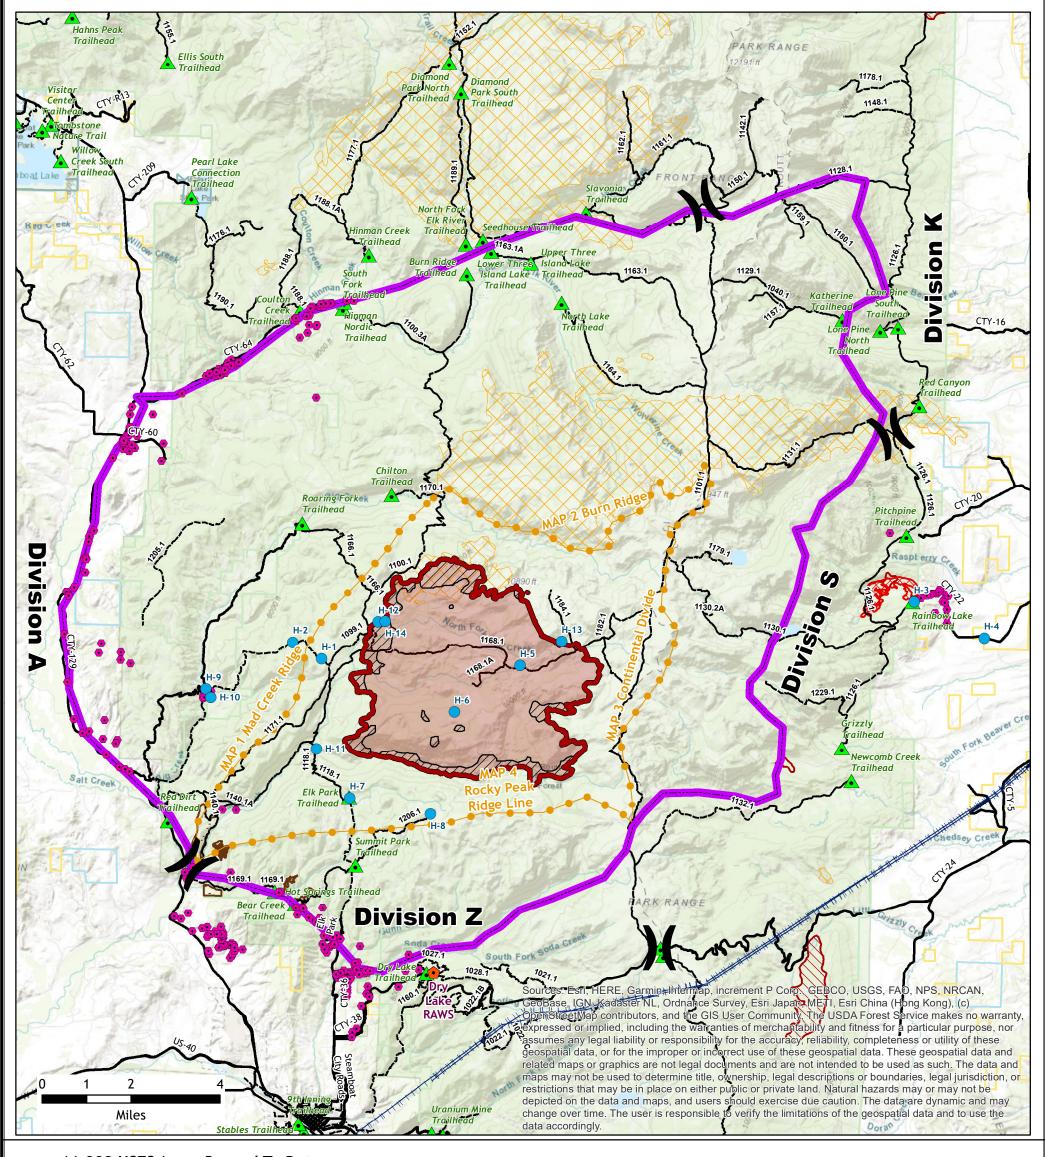

## Middle Fork Fire WY-MRF-000353 Planning Area

## 11,992 USFS Acres Burned To-Date 987 Acre Growth 10/07/20 14:45 - 10/07/20 21:31

- Middle Fork Planning Area

  Intense Heat (10/07/20 21:31)

  Middle Fork Fire (10/07/20 21:31)

  Fire Retardant Avoidance Area

  Surface Management Status

  Fire Perimeter (All Years)

  Surface Management Status

  Bureau of Land Management

  Private
- Management Action Point

  Transmission Lines

  State

  State, County, City; Areas
  - Roads US Forest Service

--- Trails

Scan this code with a mobile device to access Middle Fork Fire Maps

No warranty is made by the United States Government as to the accuracy, reliability, or completeness of these data for indivdual use or aggregation use with other data. All boundaries are an approximate representation.