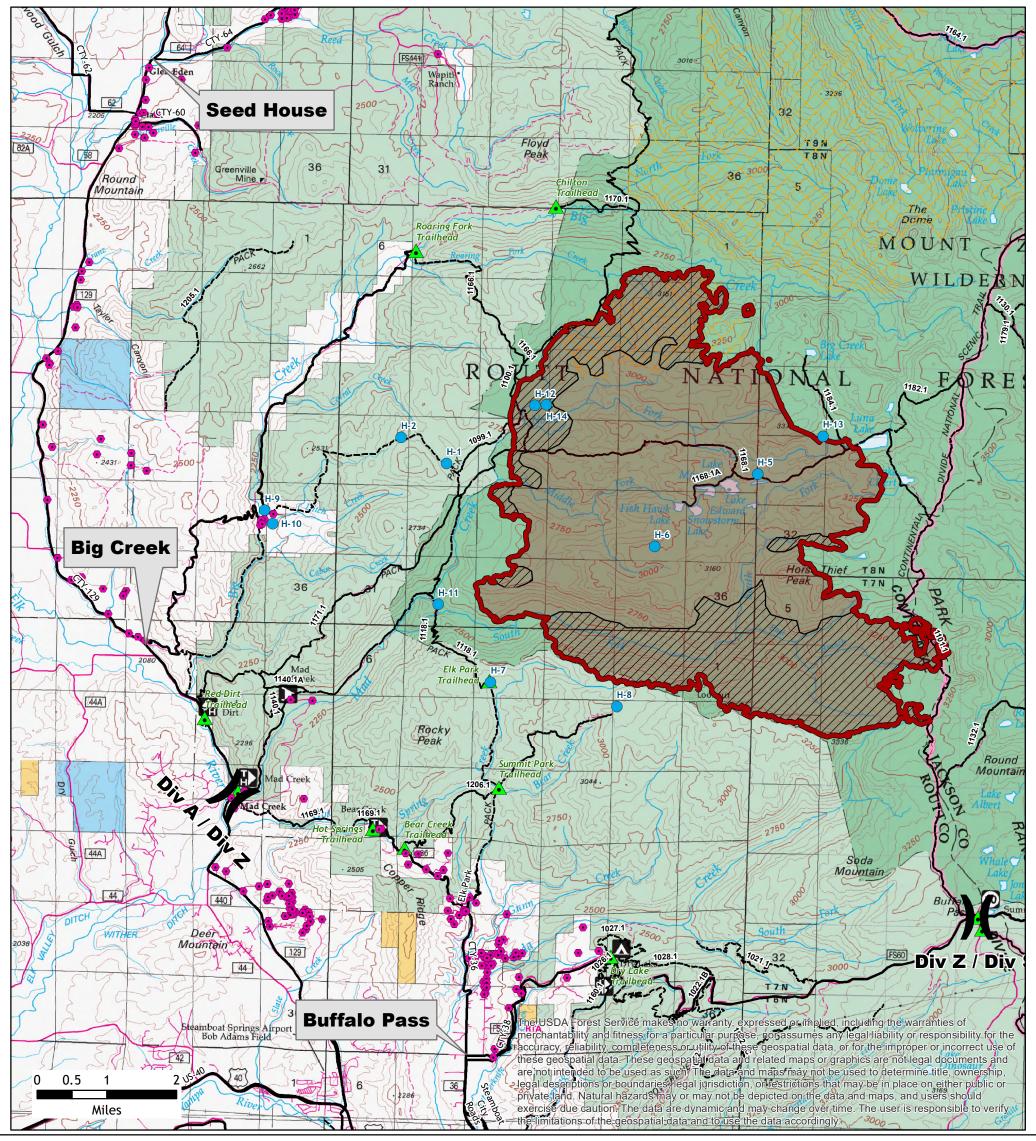

## Middle Fork Fire WY-MRF-000353 **Navigation Area**

16,120 USFS Acres Burned To-Date 4,128 Acre Growth 10/07/20 21:31 - 10/08/20 20:36

- Middle Fork Fire (10/08/20 20:36) (10/08/20 20:36) Intense Heat (10/08/20 20:36) Helispot Structures Assessed
- Trailheads
- Roads
- -- Trails
- Fire Perimeter (All Years)
- **Surface Management Status** Bureau of Land Management
- Private
- State
- US Forest Service