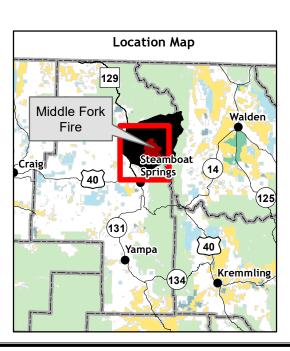

## Middle Fork Fire WY-MRF-000353 **Navigation Area**

16,120 USFS Acres Burned To-Date 4,128 Acre Growth 10/07/20 21:31 - 10/08/20 20:36

- Middle Fork Fire (10/08/20 20:36) (10/08/20 20:36) Intense Heat (10/08/20 20:36) Helispot Structures Assessed
- Trailheads
- Roads
- -- Trails
- Fire Perimeter (All Years)
- **Surface Management Status** Bureau of Land Management
- Private
- State
- US Forest Service