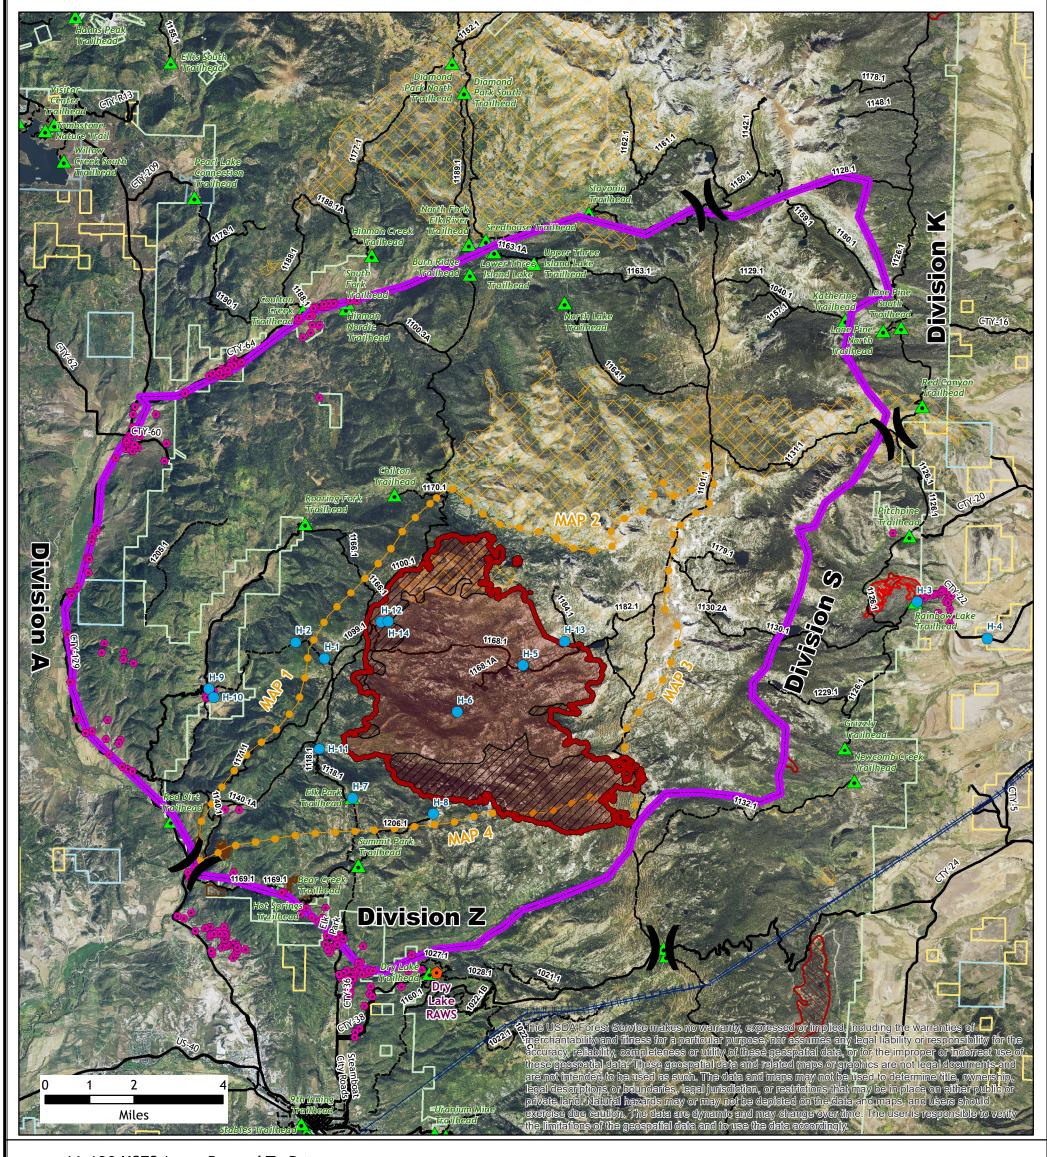

## Middle Fork Fire WY-MRF-000353 **Planning Area**

16,120 USFS Acres Burned To-Date 4,128 Acre Growth 10/07/20 21:31 - 10/08/20 20:36

💢 Middle Fork Planning Area **S** Equipment Avoidance Area (10/08/20 20:36) S Fire Retardant Avoidance Area Middle Fork Fire (10/08/20 20:36) SF Fuels Reduction Area Helispot Fire Perimeter (All Years) • RAWS Station Surface Management Status Structures Assessed

**--**∙ Trails

- Bureau of Land Management Private Trailheads State - Management Action Point State, County, City; Areas
- Transmission Lines Roads
  - US Forest Service

Scan this code with a mobile device to access Middle Fork Fire Maps

No warranty is made by the United States Government as to the accuracy, reliability, or completeness of these data  $% \label{eq:completeness} % \la$ for indivdual use or aggregation use with other data. All boundaries are an approximate representation.