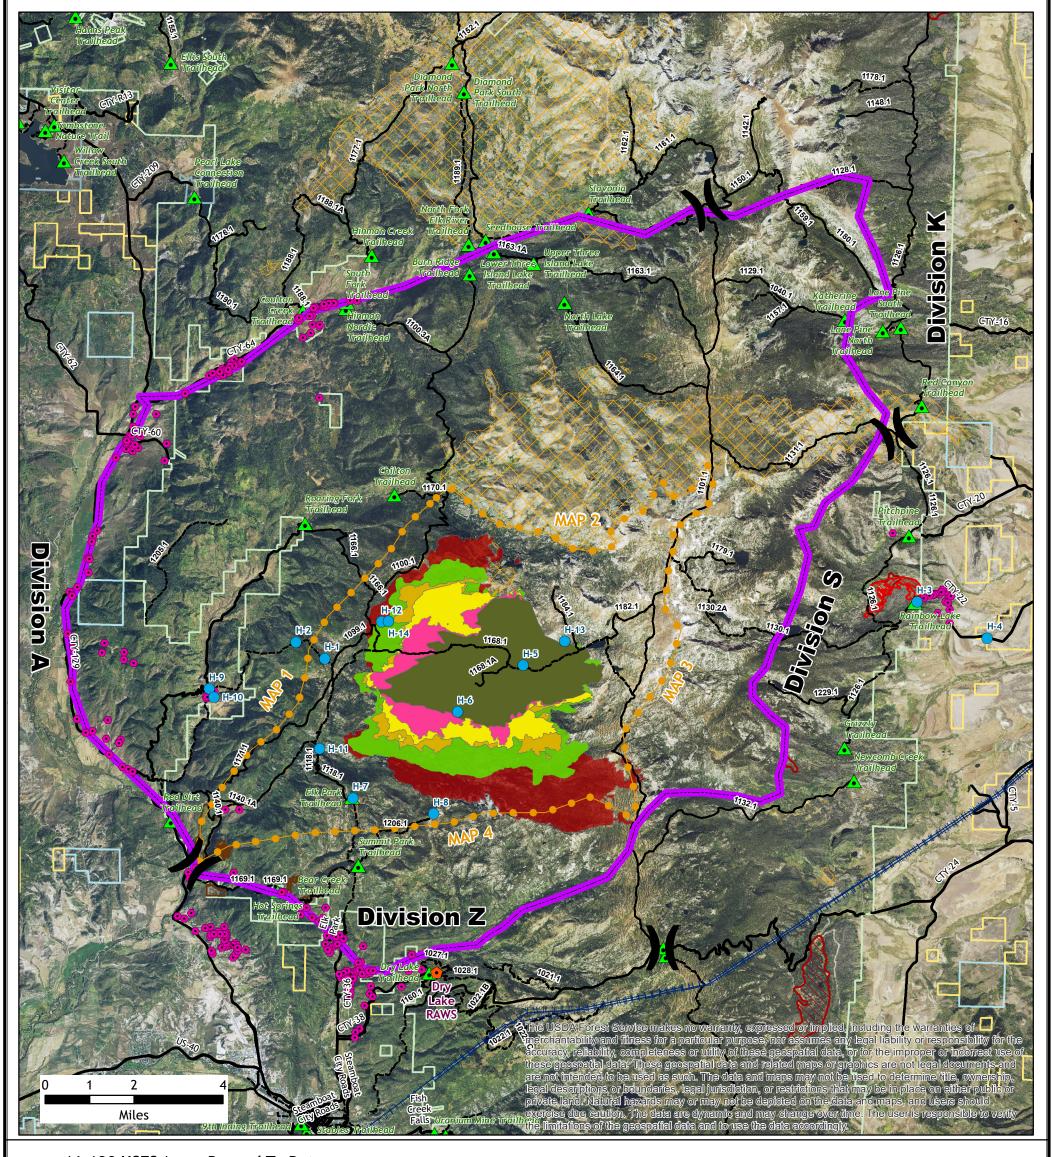

## Middle Fork Fire WY-MRF-000353 Planning Area

## 16,120 USFS Acres Burned To-Date 4,128 Acre Growth 10/07/20 21:31 - 10/08/20 20:36

CS Equipment Avoidance Area

Fire Perimeter (All Years)

State, County, City; Areas

US Forest Service

Bureau of Land Management

Surface Management Status

CS Fuels Reduction Area

Private
State

Sire Retardant Avoidance Area

- Middle Fork Planning Area
  Fire Progression Week 1
  Week 2
  Week 3
  Week 4
  Week 5
- Middle Fork Fire (10/08/20 20:36)
  Helispot
  RAWS Station
- Structures Assessed
   Trailheads
- --- Management Action Point
- Transmission Lines
  Roads
- --- Trails