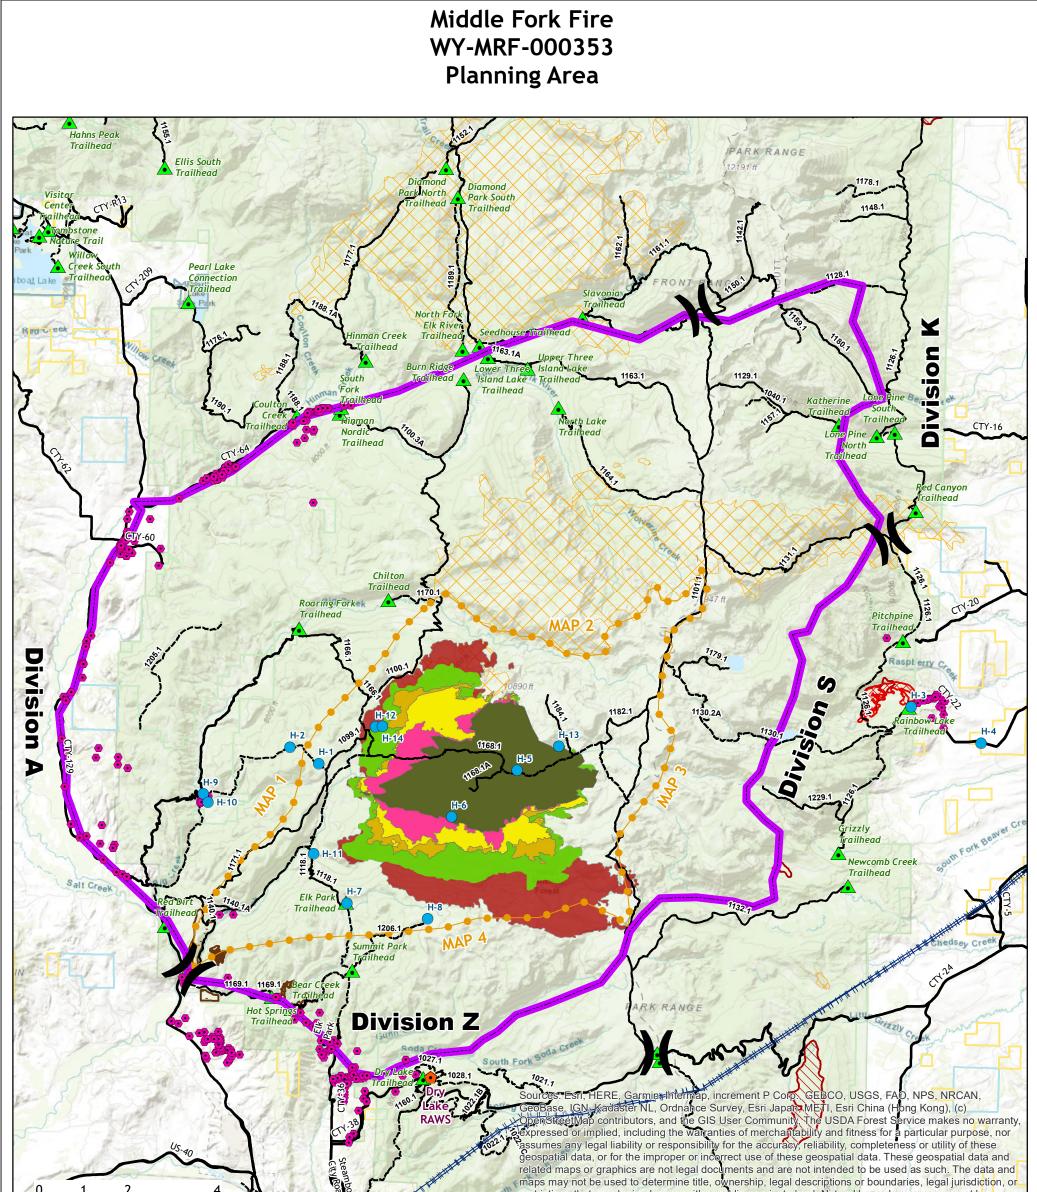

## 16,120 USFS Acres Burned To-Date 4,128 Acre Growth 10/07/20 21:31 - 10/08/20 20:36

9th Inning Trailhe

- Middle Fork Planning Area
  Fire Progression Week 1
  Week 2
  Week 3
  Week 4
- 送 Week 5
- Middle Fork Fire (10/08/20 20:36)

Miles

- 🔵 Helispot
- 🔶 RAWS Station
- Structures Assessed
- 📤 Trailheads
- Management Action Point
- +++ Transmission Lines
- Roads
- **--** Trails

- Equipment Avoidance Area
   Fire Retardant Avoidance Area
   Fuels Reduction Area
   Fire Perimeter (All Years)
   Surface Management Status
   Bureau of Land Management
   Private
   State
- 🗂 State, County, City; Areas
- US Forest Service