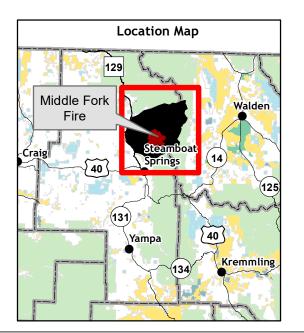

Fish Creek Falls Uranium Mine Trailhage over time. The user is responsible to verify the limitations of the geospatial data and to use the data accordingly.