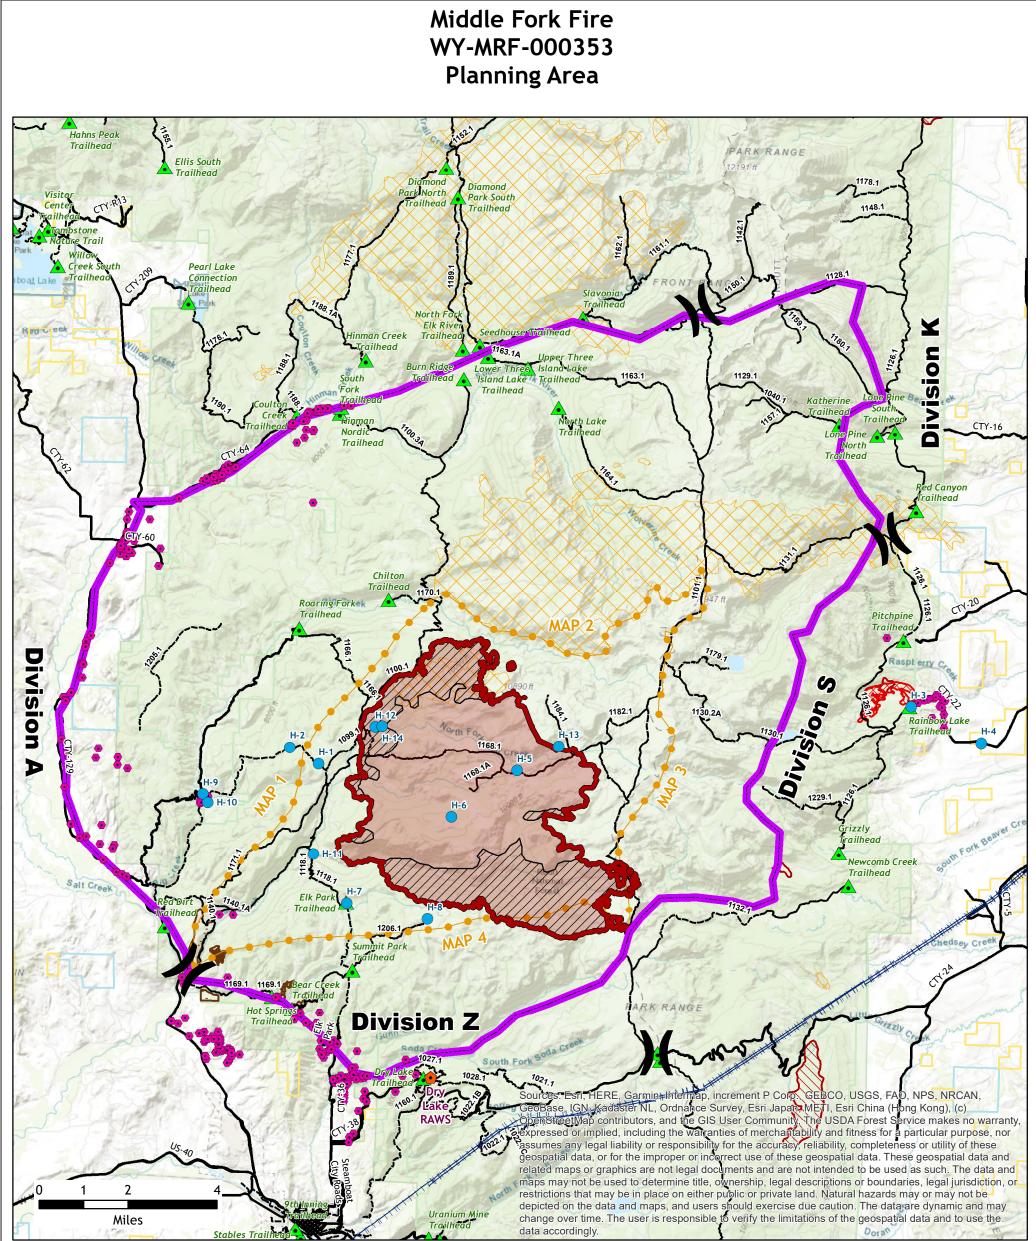

## 16,120 USFS Acres Burned To-Date 4,128 Acre Growth 10/07/20 21:31 - 10/08/20 20:36

- 🙁 Middle Fork Planning Area 🖾 Intense Heat (10/08/20 20:36) Middle Fork Fire (10/08/20 20:36) 🔀 Fuels Reduction Area Helispot
- RAWS Station
- Structures Assessed
- 🔺 Trailheads
- Management Action Point
- HTT Transmission Lines
- Roads
- **--** Trails
- 🔀 Equipment Avoidance Area S Fire Retardant Avoidance Area
  - Fire Perimeter (All Years) Surface Management Status
  - **D** Bureau of Land Management Private
  - 🗂 State
  - 🗂 State, County, City; Areas
  - US Forest Service