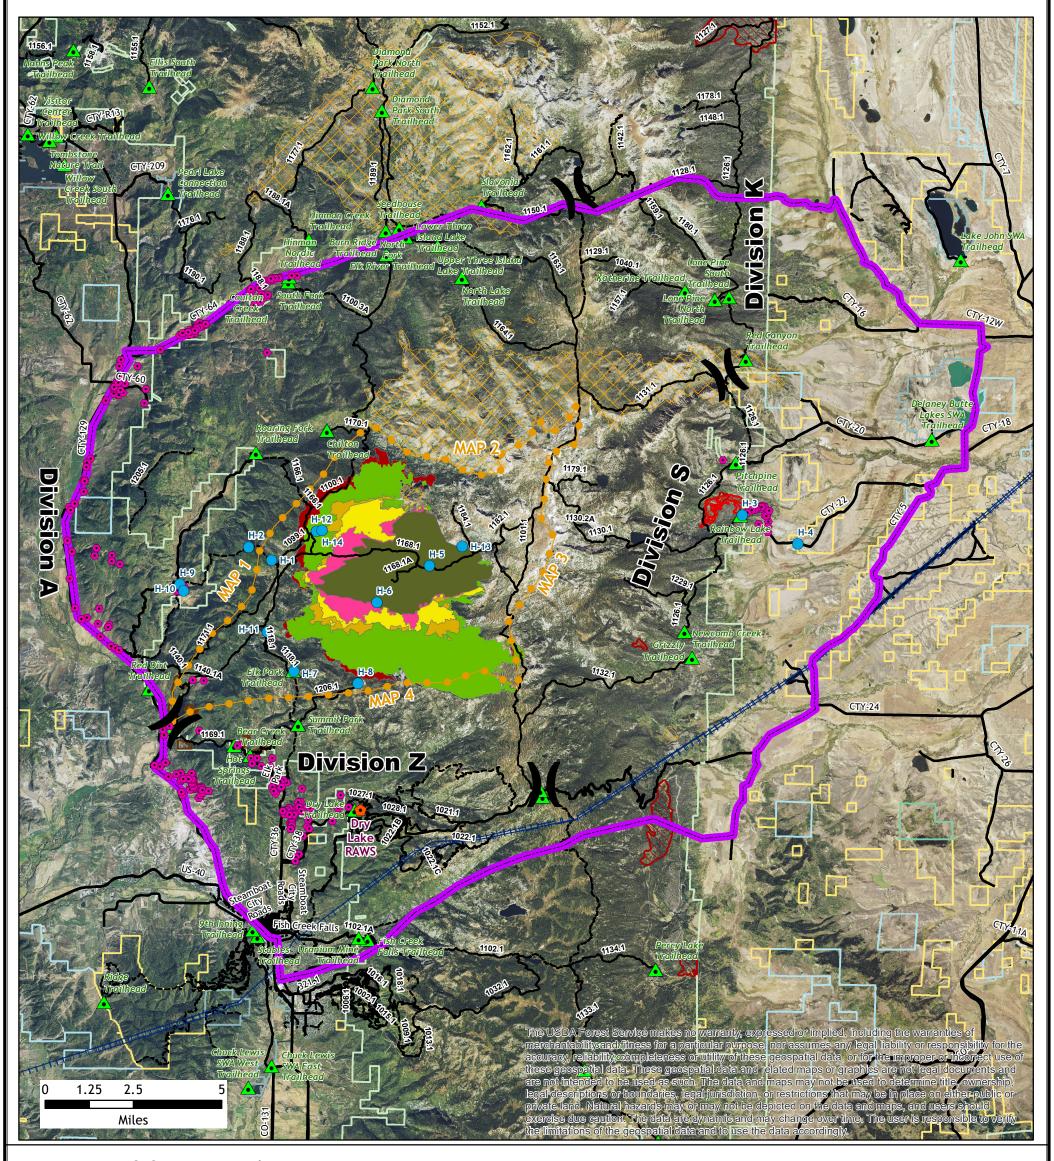

## Middle Fork Fire WY-MRF-000353 **Planning Area**

## 17,191 USFS Acres Burned To-Date 1,071 Acre Growth 10/08/20 20:36 - 10/09/20 20:40

17,155 - Routt County Acres 36 - Jackson County Acres

- 💢 Middle Fork Planning Area Fire Progression Week 1
- Week 2
- S Week 3
- Meek 4
- Week 5
- Middle Fork Fire (10/09/20 20:40) Helispot
- Structures Assessed
- Trailheads
- Transmission Lines
- Management Action Point

• RAWS Station

Roads --- Trails

- **S** Equipment Avoidance Area Sire Retardant Avoidance Area 🗯 Fuels Reduction Area
- Fire Perimeter (All Years)
- Surface Management Status Bureau of Land Management
- Private
- State State, County, City; Areas
- US Fish and Wildlife Service
- US Forest Service

Scan this code with a mobile device to access Middle Fork Fire Maps

No warranty is made by the United States Government as to the accuracy, reliability, or completeness of these data for indivdual use or aggregation use with other data. All boundaries are an approximate representation.