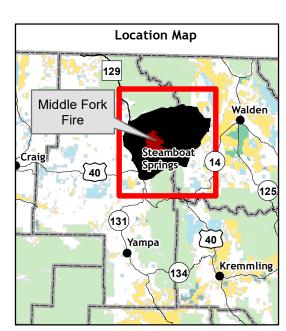

## Middle Fork Fire WY-MRF-000353 Planning Area



## 17,191 USFS Acres Burned To-Date 1,071 Acre Growth 10/08/20 20:36 - 10/09/20 20:40

17,155 - Routt County Acres 36 - Jackson County Acres

**S** Equipment Avoidance Area

CS Fuels Reduction Area

Private

State

S Fire Retardant Avoidance Area

Fire Perimeter (All Years)

Bureau of Land Management

State, County, City; Areas

US Forest Service

US Fish and Wildlife Service

Surface Management Status



- Week 2
- C Week 3
- Week 4
- ₩eek 5
- Middle Fork Fire (10/09/20 20:40)
  Helispot
- RAWS Station
- Structures Assessed
- Trailheads
- Management Action Point
- Transmission Lines
- --- Roads





Scan this code with a mobile device to access Middle Fork Fire Maps





No warranty is made by the United States Government as to the accuracy, reliability, or completeness of these data for indivdual use or aggregation use with other data. All boundaries are an approximate representation.