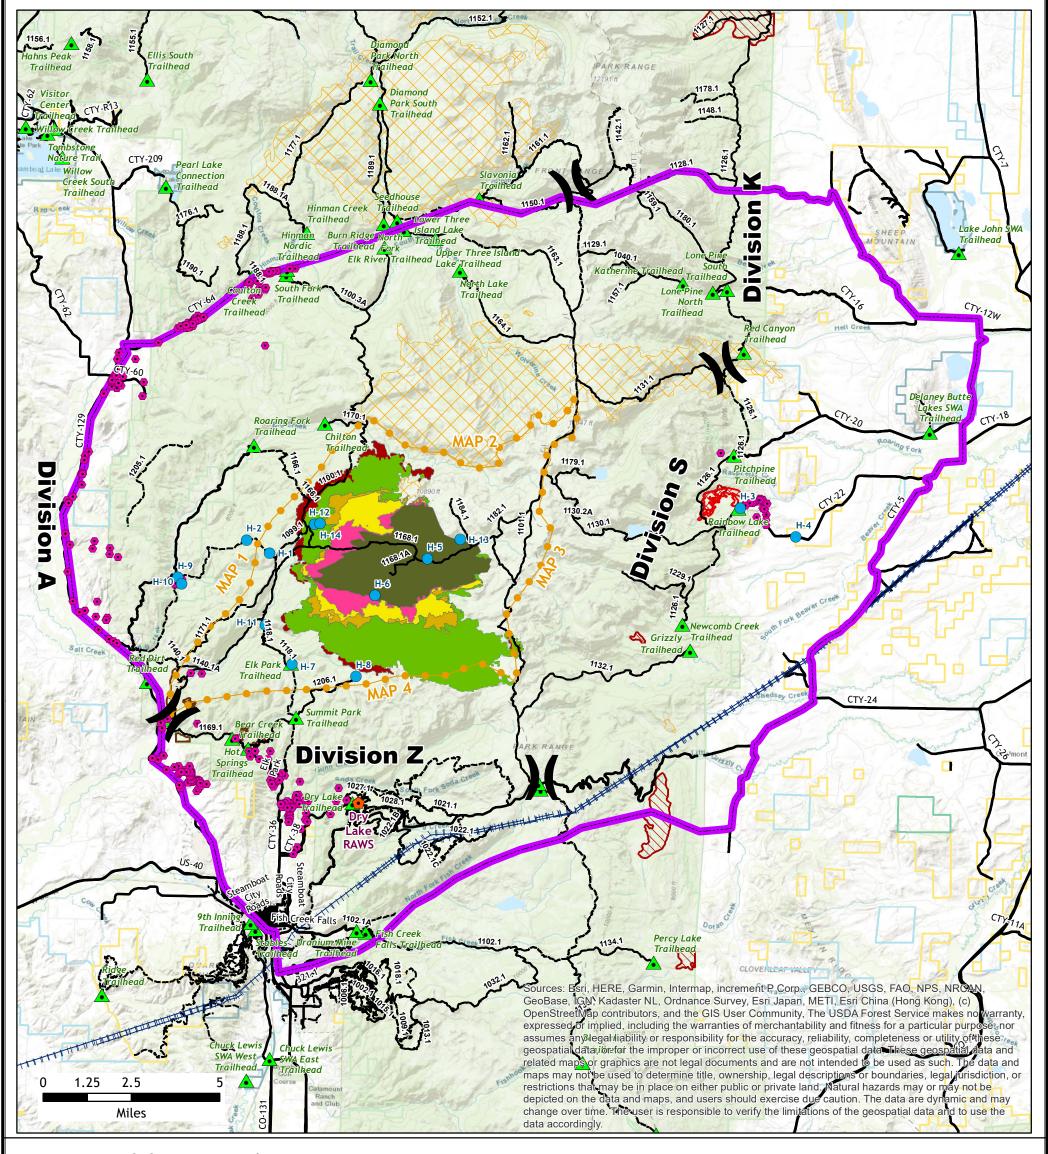

## Middle Fork Fire WY-MRF-000353 Planning Area

## 17,191 USFS Acres Burned To-Date 1,071 Acre Growth 10/08/20 20:36 - 10/09/20 20:40

17,155 - Routt County Acres 36 - Jackson County Acres

**S** Equipment Avoidance Area

CS Fuels Reduction Area

Private

State

S Fire Retardant Avoidance Area

Fire Perimeter (All Years)

Bureau of Land Management

State, County, City; Areas

US Forest Service

US Fish and Wildlife Service

Surface Management Status

- Week 2
- C Week 3
- Week 4
- ₩eek 5
- Middle Fork Fire (10/09/20 20:40)
  Helispot
- RAWS Station
- Structures Assessed
- Trailheads
- Management Action Point
- Transmission Lines
- --- Roads

Scan this code with a mobile device to access Middle Fork Fire Maps

No warranty is made by the United States Government as to the accuracy, reliability, or completeness of these data for indivdual use or aggregation use with other data. All boundaries are an approximate representation.