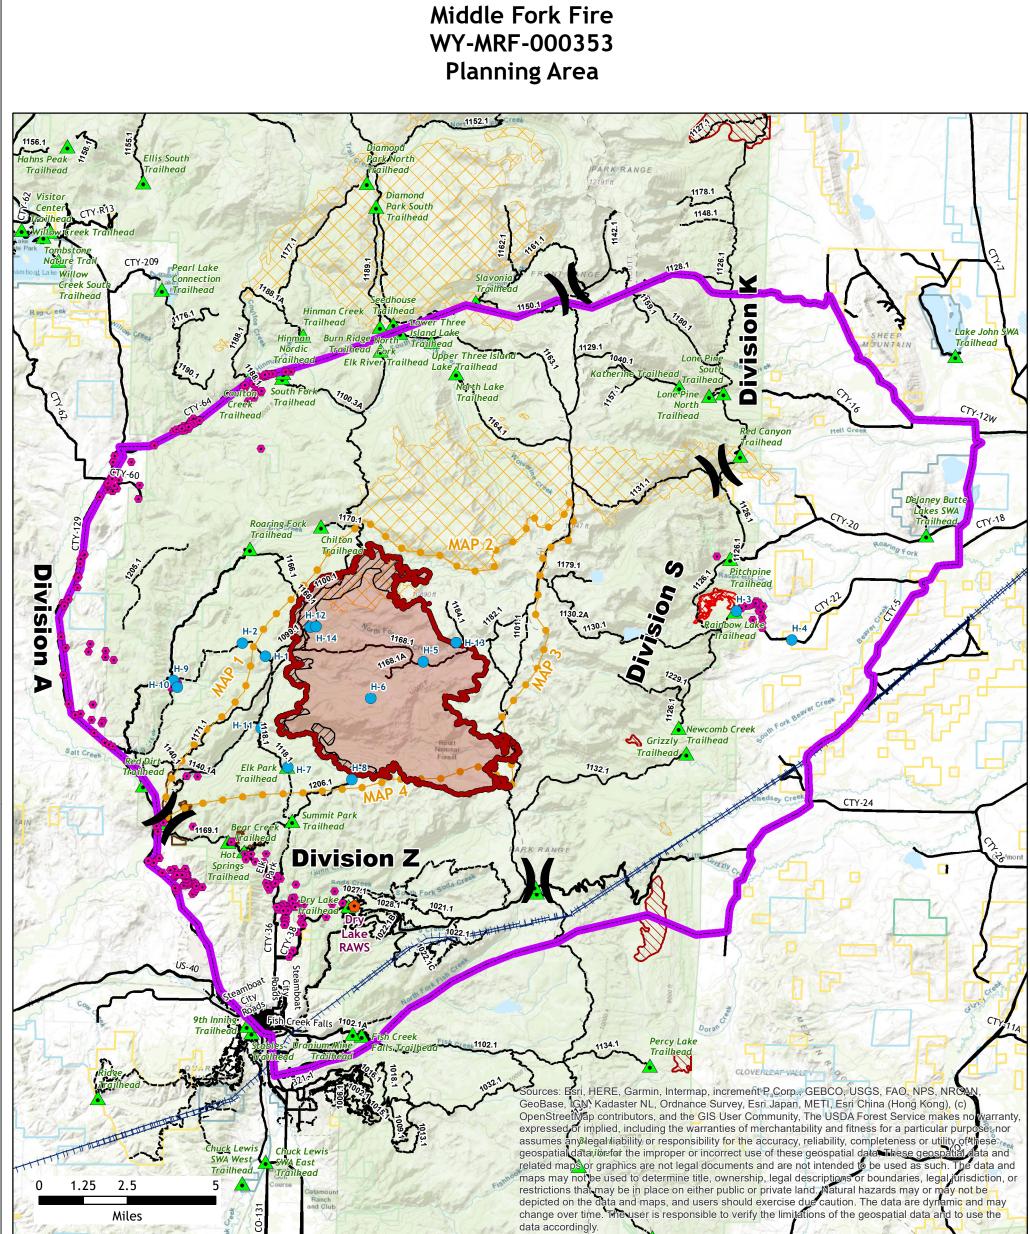

## 17,191 USFS Acres Burned To-Date 1,071 Acre Growth 10/08/20 20:36 - 10/09/20 20:40 17,155 - Routt County Acres 36 - Jackson County Acres

- 🔀 Middle Fork Planning Area C3 Intense Heat (10/09/20 20:40) Middle Fork Fire (10/09/20 20:40) 🔀 Fuels Reduction Area
- Helispot
- **RAWS Station**
- Structures Assessed •
- Trailheads
- Management Action Point
- H++ Transmission Lines
- Roads
- --- Trails
- 🔀 Equipment Avoidance Area Sire Retardant Avoidance Area Fire Perimeter (All Years) Surface Management Status **C** Bureau of Land Management Private C State
  - **C** State, County, City; Areas
  - 🗂 US Fish and Wildlife Service
  - US Forest Service