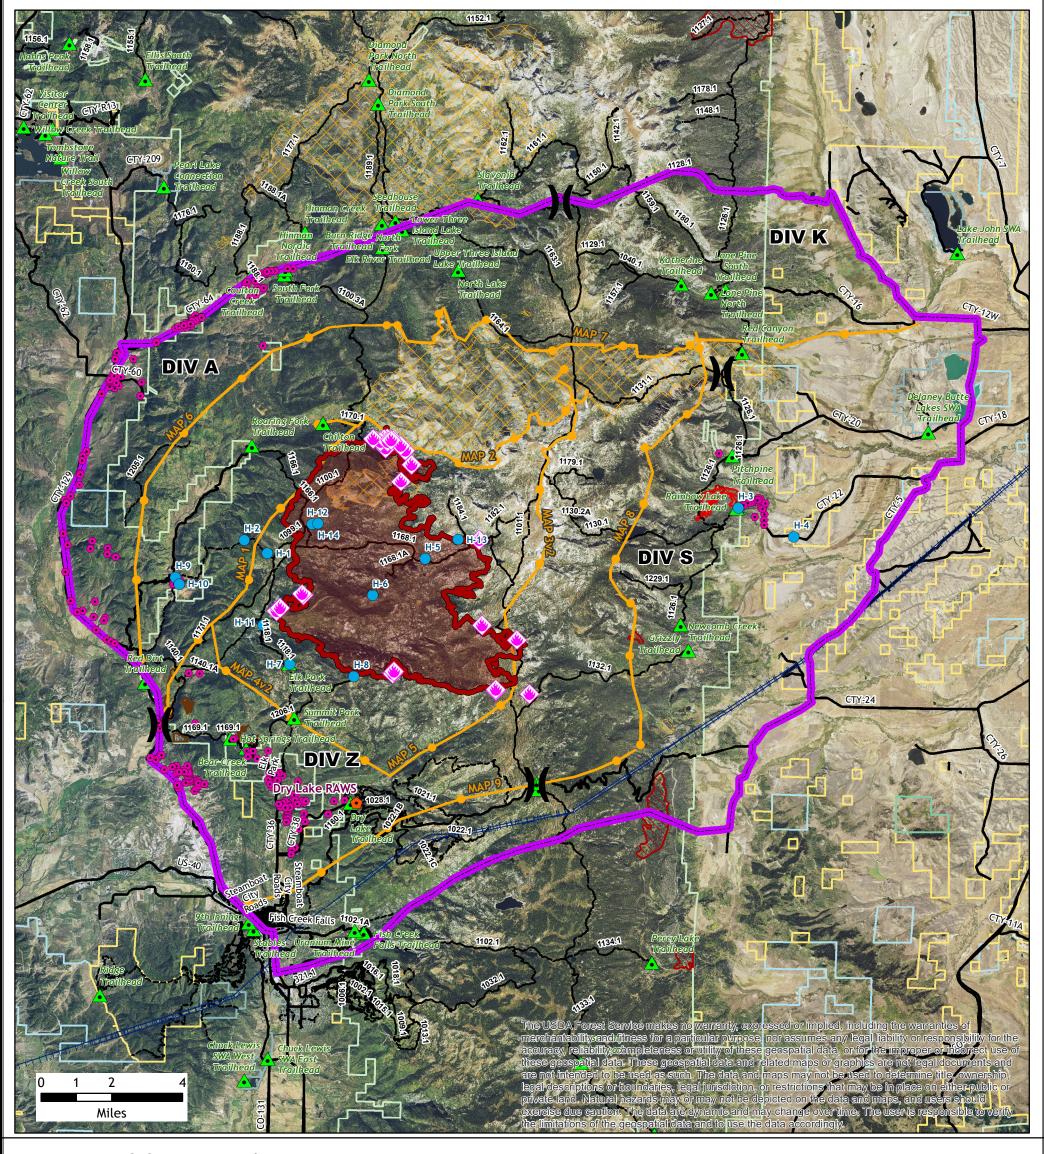

## Middle Fork Fire WY-MRF-000353 **Planning Area**

## 17,832 USFS Acres Burned To-Date 641 Acre Growth 10/09/20 20:40 - 10/10/20 16:50

17,786 - Routt County Acres 46 - Jackson County Acres

💢 Middle Fork Planning Area Isolated Heat (10/10/20 16:50)

Middle Fork Fire (10/10/20 16:50) Fire Perimeter (All Years)

X Division Break Helispot

RAWS Station Structures Assessed Trailheads

Management Action Point

Transmission Lines

Roads --- Trails

S Equipment Avoidance Area Sire Retardant Avoidance Area 🔀 Fuels Reduction Area

Surface Management Status

Bureau of Land Management Private State

State, County, City; Areas US Fish and Wildlife Service

US Forest Service

Scan this code with a mobile device to access Middle Fork Fire Maps