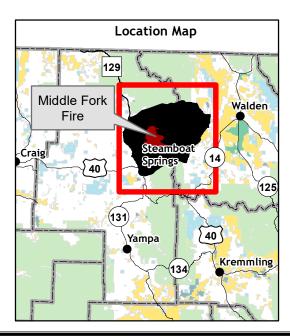

## Middle Fork Fire WY-MRF-000353 **Planning Area**



## 17,832 USFS Acres Burned To-Date 641 Acre Growth 10/09/20 20:40 - 10/10/20 16:50

17,786 - Routt County Acres 46 - Jackson County Acres

💢 Middle Fork Planning Area Isolated Heat (10/10/20 16:50)

Middle Fork Fire (10/10/20 16:50) Fire Perimeter (All Years)

X Division Break Helispot

RAWS Station Structures Assessed Trailheads

Management Action Point

Transmission Lines

Roads --- Trails

S Equipment Avoidance Area Sire Retardant Avoidance Area 🔀 Fuels Reduction Area

Surface Management Status

Bureau of Land Management Private State

State, County, City; Areas US Fish and Wildlife Service

US Forest Service





Scan this code with a mobile device to access Middle Fork Fire Maps







No warranty is made by the United States Government as to the accuracy, reliability, or completeness of these data for indivdual use or aggregation use with other data. All boundaries are an approximate representation.