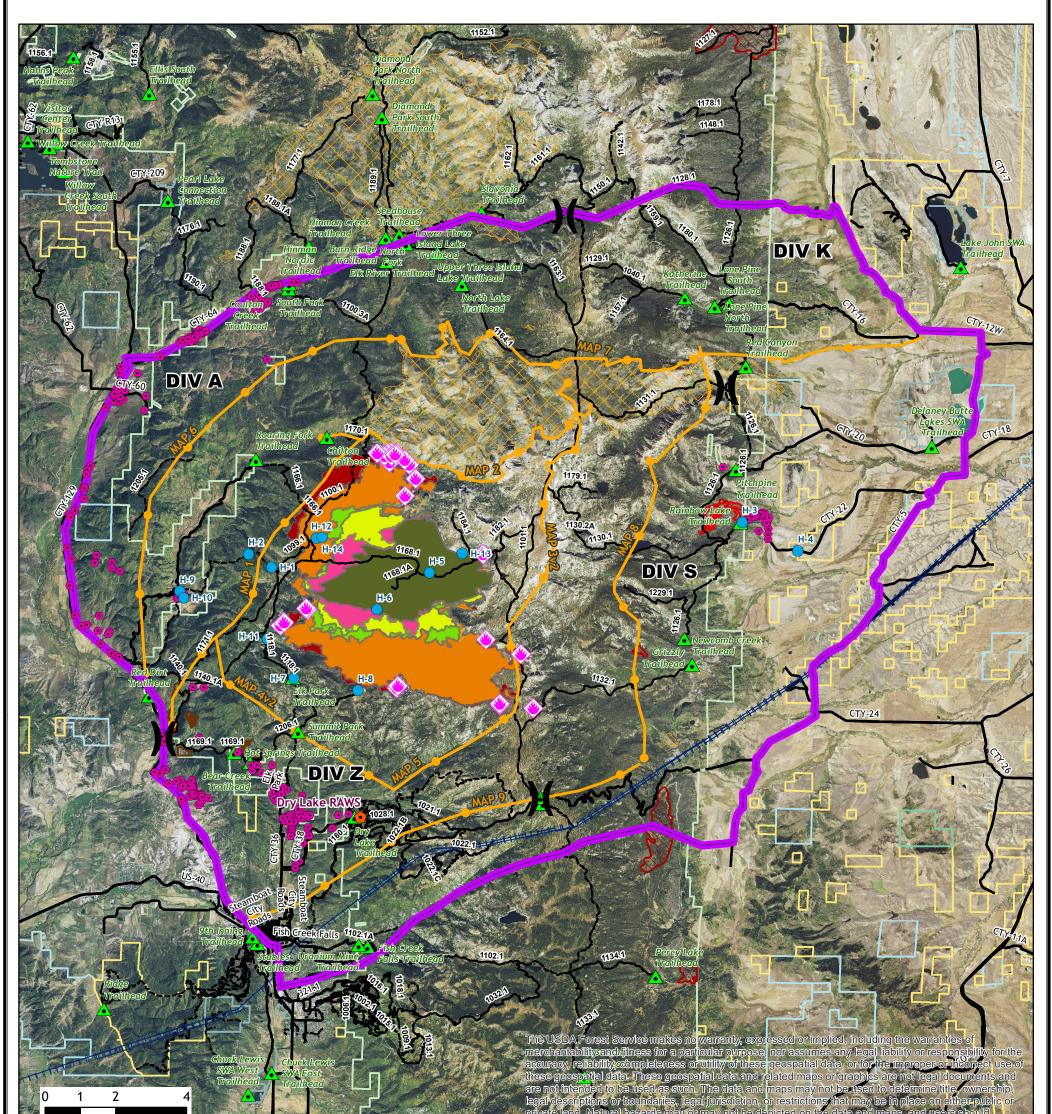

## **Middle Fork Fire** WY-MRF-000353 **Planning Area**

17,832 USFS Acres Burned To-Date 641 Acre Growth 10/09/20 20:40 - 10/10/20 16:50 17,786 - Routt County Acres 46 - Jackson County Acres

- 🔀 Middle Fork Planning Area Fire Progression Week 1 📢 Week 2 🔀 Week 3 🛤 Week 4 📢 Week 5
- 🛤 Middle Fork Fire (10/10/20 16:50) 🔀 Fuels Reduction Area

Miles

- Isolated Heat (10/10/20 16:50)
- X Division Break
- Helispot
- **RAWS Station**  $\mathbf{\bullet}$
- Structures Assessed
- 🔺 Trailheads

- ---- Management Action Point Transmission Lines Roads
- --- Trails
- 🔀 Equipment Avoidance Area
- 🔀 Fire Retardant Avoidance Area
  - 😳 Fire Perimeter (All Years)
- Surface Management Status
- 📋 Bureau of Land Management Private
- 🗂 State
- **C** State, County, City; Areas
- 🗂 US Fish and Wildlife Service
- US Forest Service

and may char e the

> Scan this code with a mobile device to access Middle Fork Fire Maps

> > 10/11/2020

No warranty is made by the United States Government as to the accuracy, reliability, or completeness of these data for indivdual use or aggregation use with other data. All boundaries are an approximate representation.