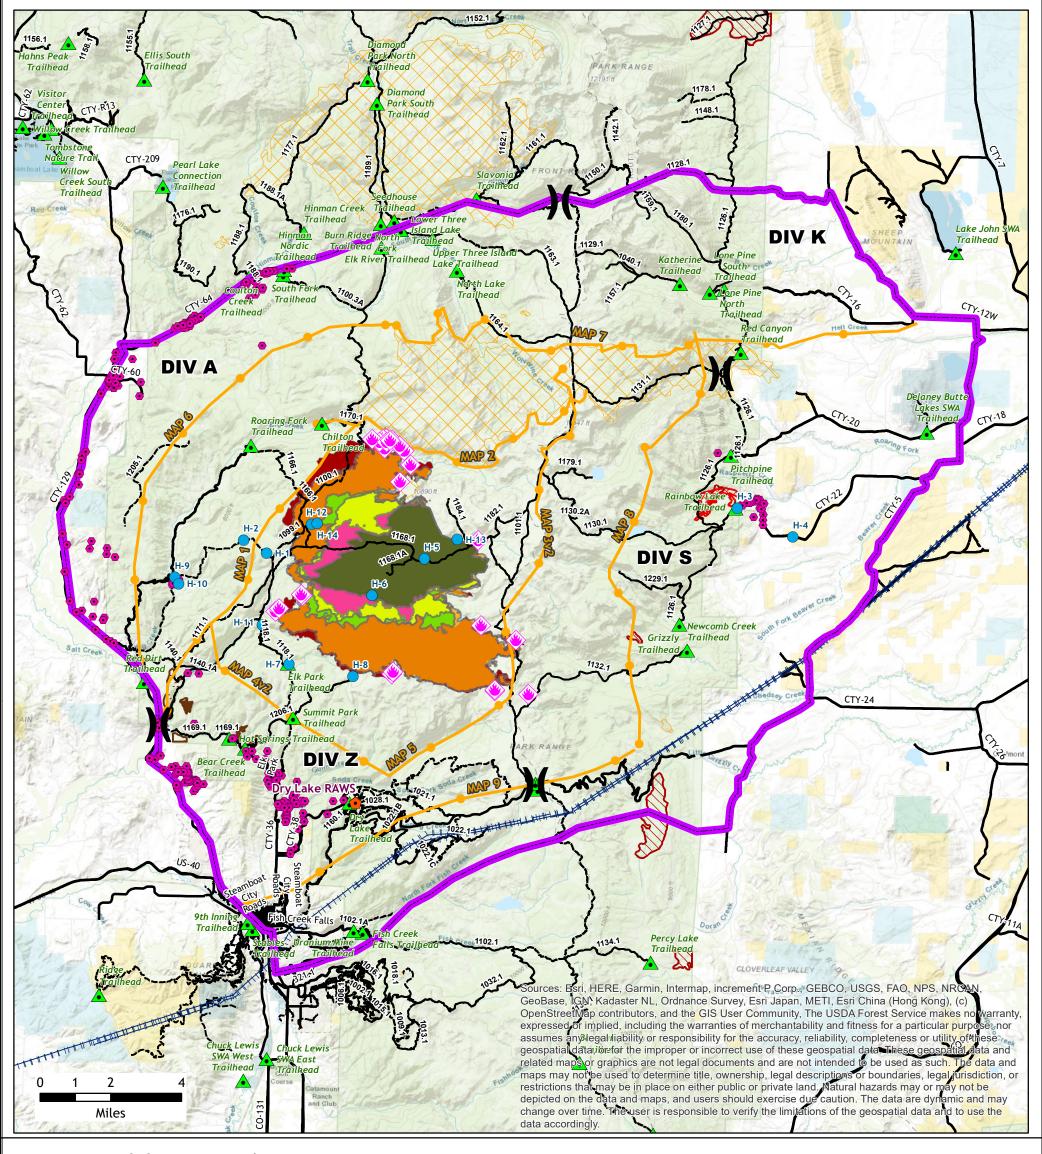

## Middle Fork Fire WY-MRF-000353 **Planning Area**

## 17,832 USFS Acres Burned To-Date 641 Acre Growth 10/09/20 20:40 - 10/10/20 16:50

17,786 - Routt County Acres 46 - Jackson County Acres

Transmission Lines

■ Roads

Private

US Forest Service

State

--- Trails Week 4 🔀 Equipment Avoidance Area Week 5 Middle Fork Fire (10/10/20 16:50) 💢 Fuels Reduction Area Isolated Heat (10/10/20 16:50) **Surface Management Status** 

Division Break

Helispot

**RAWS Station** 

Structures Assessed

▲ Trailheads

Scan this code with a mobile device to access Middle Fork Fire Maps

No warranty is made by the United States Government as to the accuracy, reliability, or completeness of these data for indivdual use or aggregation use with other data. All boundaries are an approximate representation.