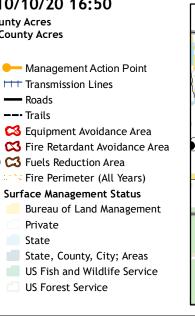

## 17,832 USFS Acres Burned To-Date 641 Acre Growth 10/09/20 20:40 - 10/10/20 16:50

17,786 - Routt County Acres 46 - Jackson County Acres

Transmission Lines

■ Roads

Private

US Forest Service

State

--- Trails Week 4 🔀 Equipment Avoidance Area Week 5 Middle Fork Fire (10/10/20 16:50) 💢 Fuels Reduction Area Isolated Heat (10/10/20 16:50) **Surface Management Status** 