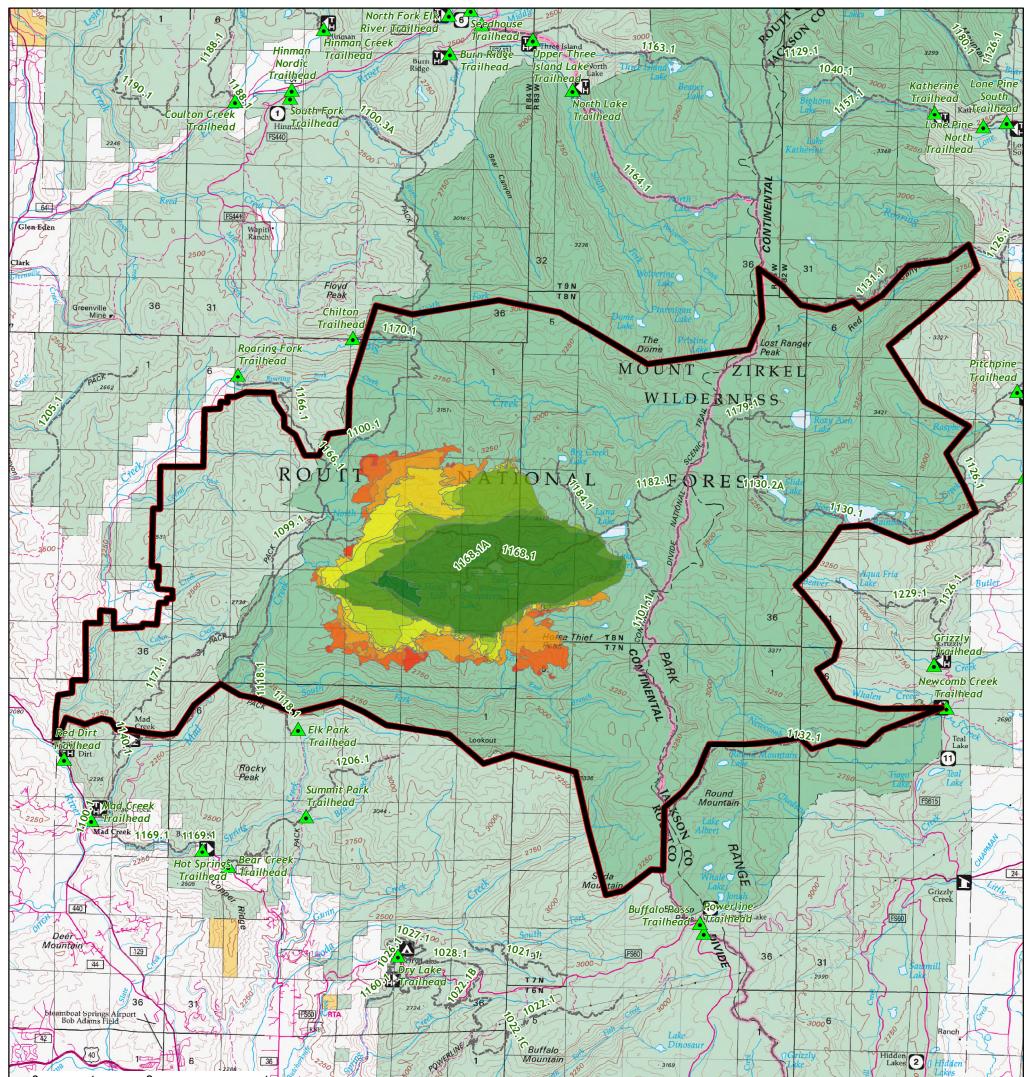

## Middle Fork Fire Closure Area Order No. MBRTB-261-2020

8875 USFS Acres Burned To-Date 155 Acre Growth 10/02 - 10/04

Closure Area (09/17/20) A Trailheads Middle Fork Fire Progression --- Trails

Miles

9/7/2020, 11:43
9/7/2020, 18:00
9/8/2020, 19:30
9/12/2020, 19:31
9/14/2020, 00:00
9/16/2020, 15:38
9/18/2020, 00:00
9/20/2020, 15:00
9/22/2020, 16:47
9/24/2020, 02:33
9/27/2020, 13:00
9/29/2020, 16:00
10/2/2020, 13:10