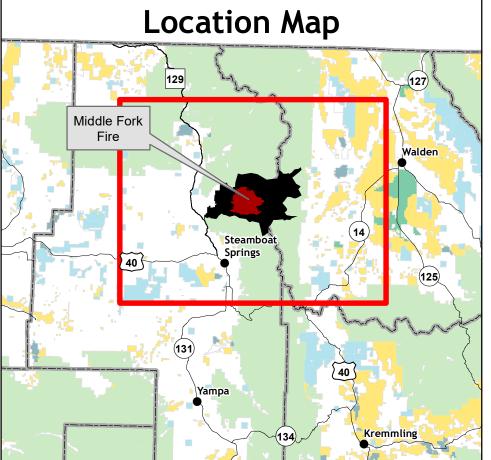

## Middle Fork Fire Closure Area Order No. MBRTB-261-2020

11,005 USFS Acres Burned To-Date 951 Acre Growth 10/06 - 10/07

- Closure Area (09/17/2020)
- Trailheads
- --- Trails
- Big Game Management Unit Boundary
- Surface Management Status Bureau of Land Management
- Private
- State
- State, County, City; Areas
- US Fish and Wildlife Service
- US Forest Service