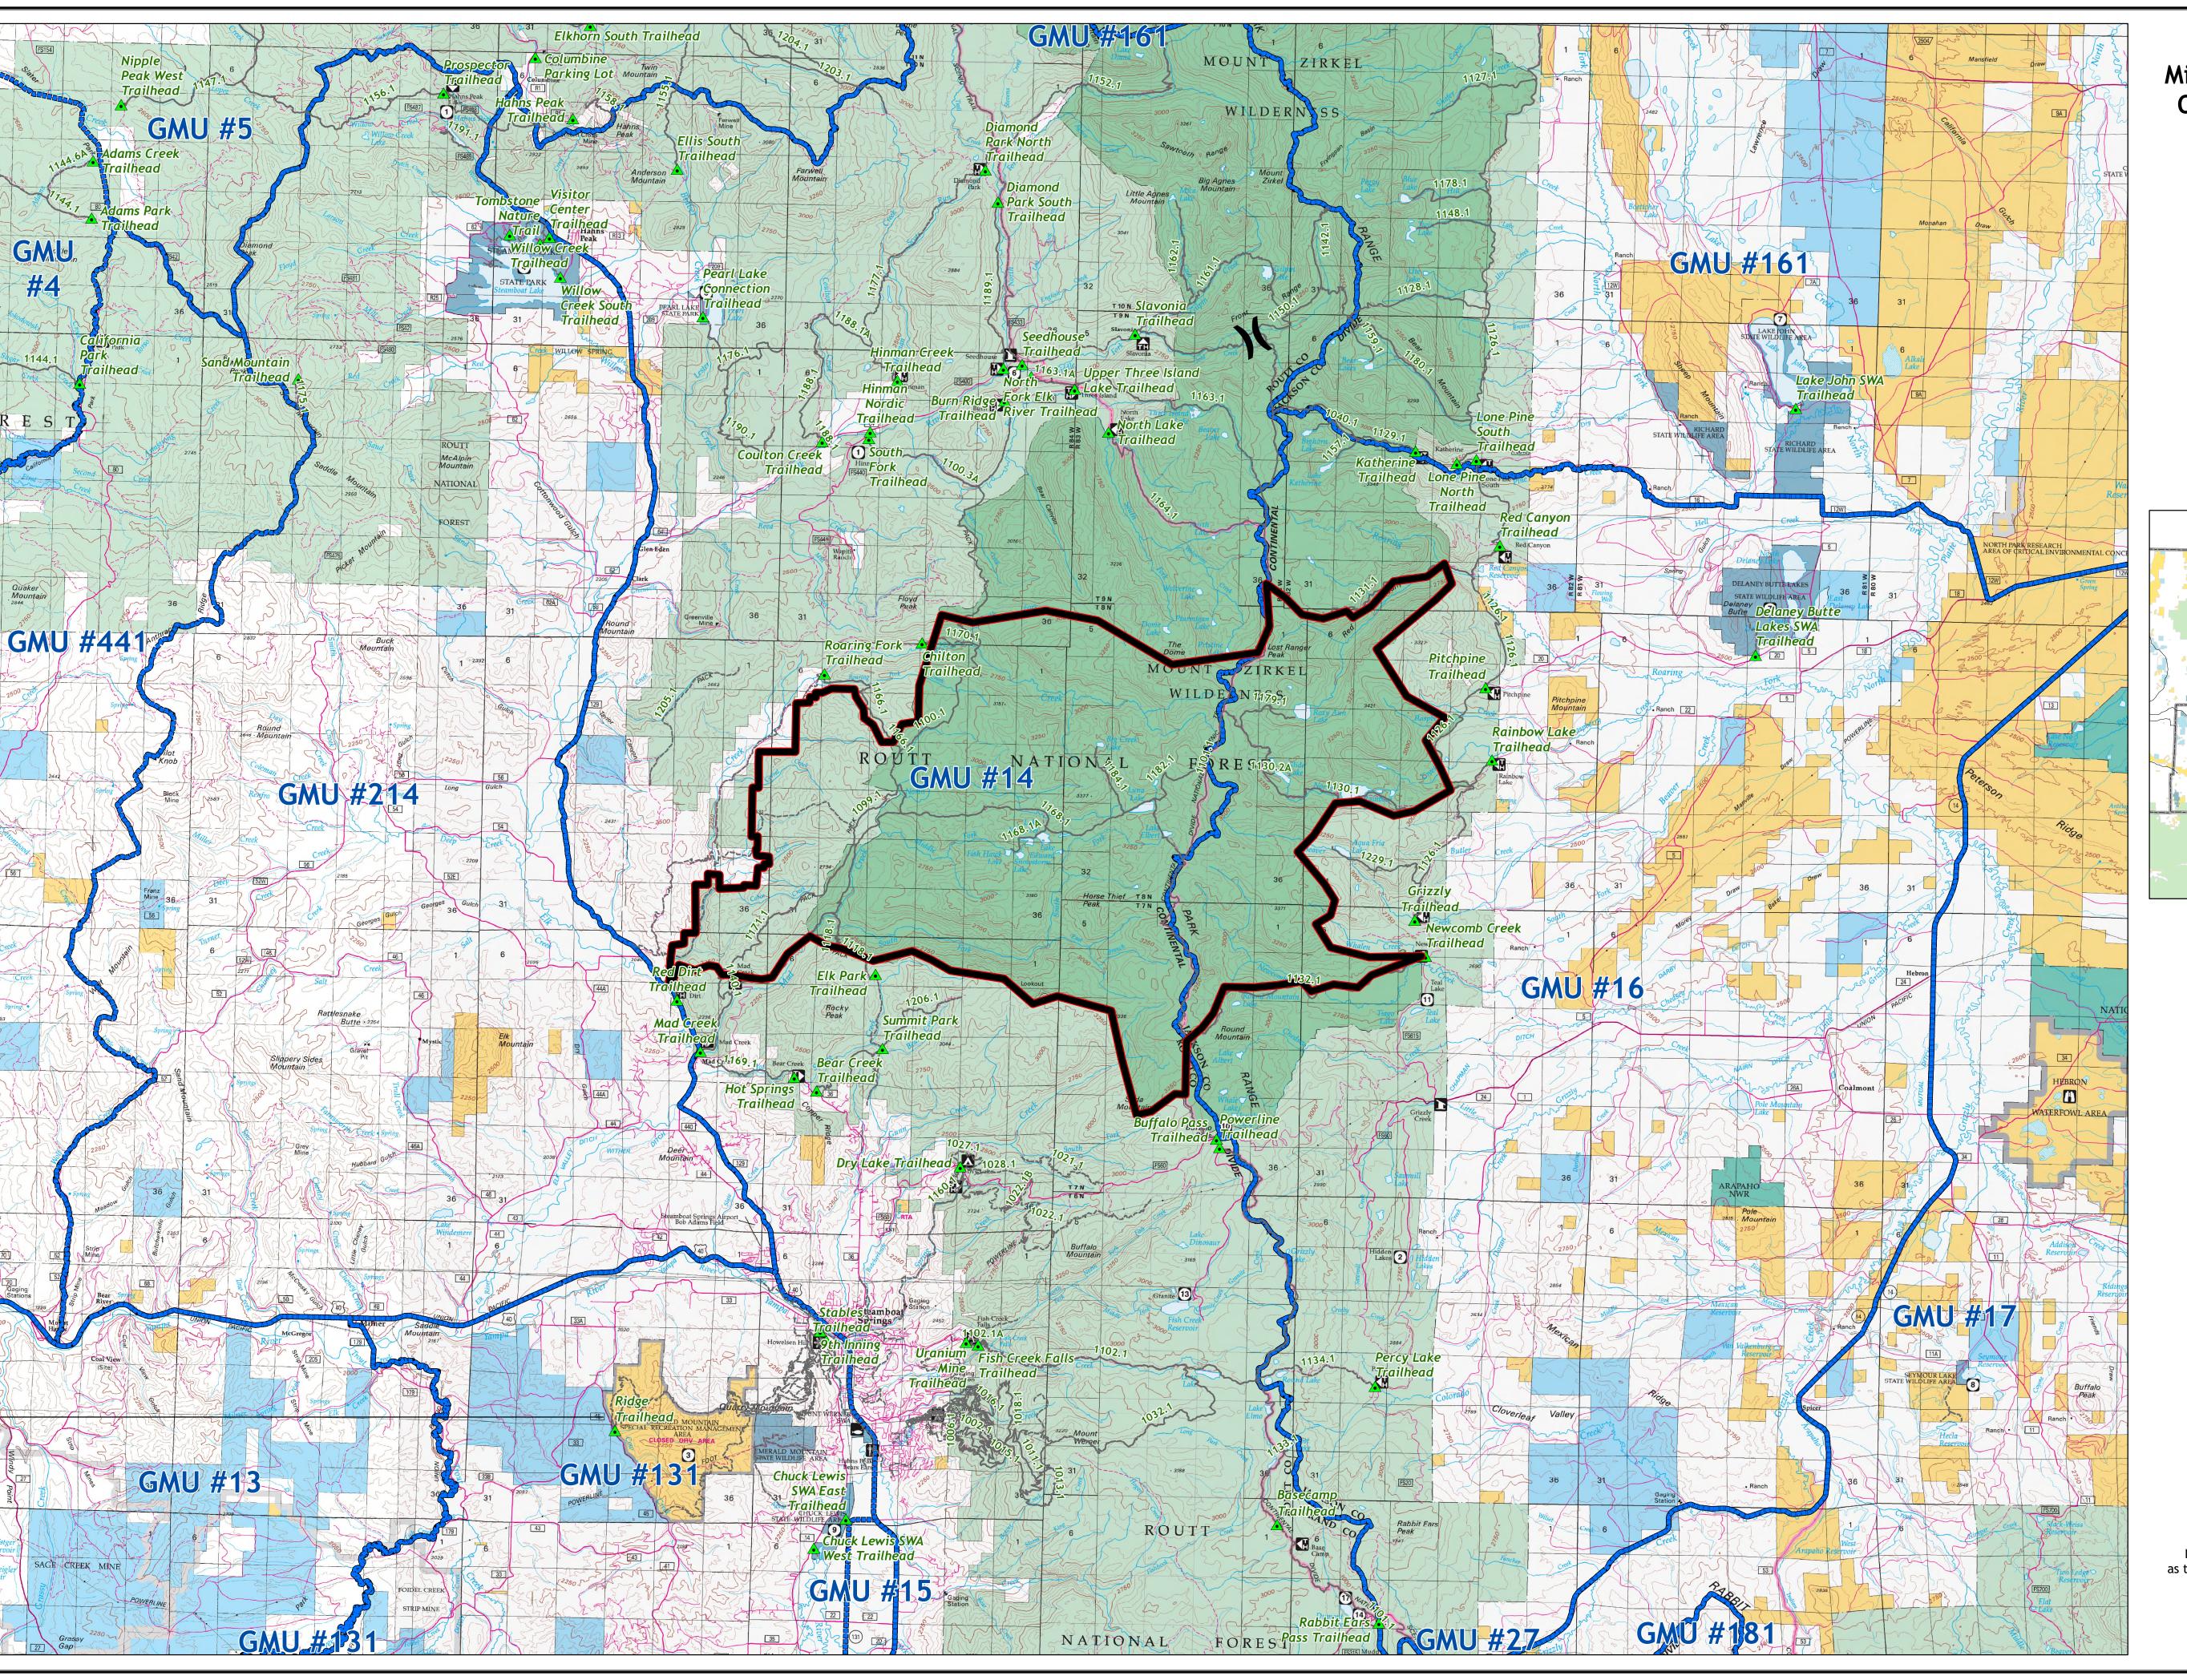

## Middle Fork Fire Closure Area Order No. MBRTB-261-2020

11,005 USFS Acres Burned To-Date 951 Acre Growth 10/06 - 10/07

- Closure Area (09/17/2020)
- Trailheads
- --- Trails
- Big Game Management Unit Boundary
- Surface Management Status Bureau of Land Management
- Private
- State
- State, County, City; Areas
- US Fish and Wildlife Service
- US Forest Service