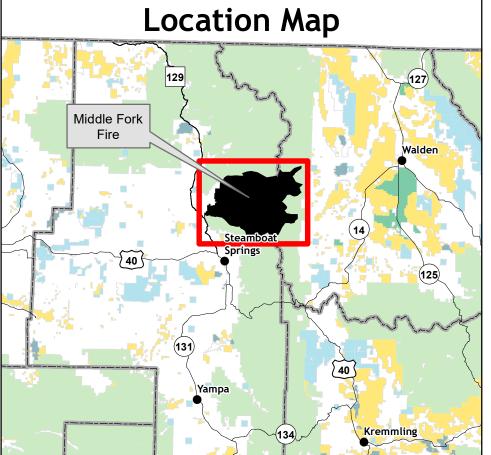

## Middle Fork Fire Closure Area Order No. MBRTB-282-2020

- Closure Area (10/08/2020)
- ▲ Trailheads
- Roads
- Paved Road
- Gravel Road, Suitable for Passenger Car
- Dirt Road, Suitable for Passenger Car -- Road, Not Maintained for Passenger Car
- National Forest System Roads closed to motorized uses
- Surface Management Status
- Bureau of Land Management
- Private
- US Forest Service