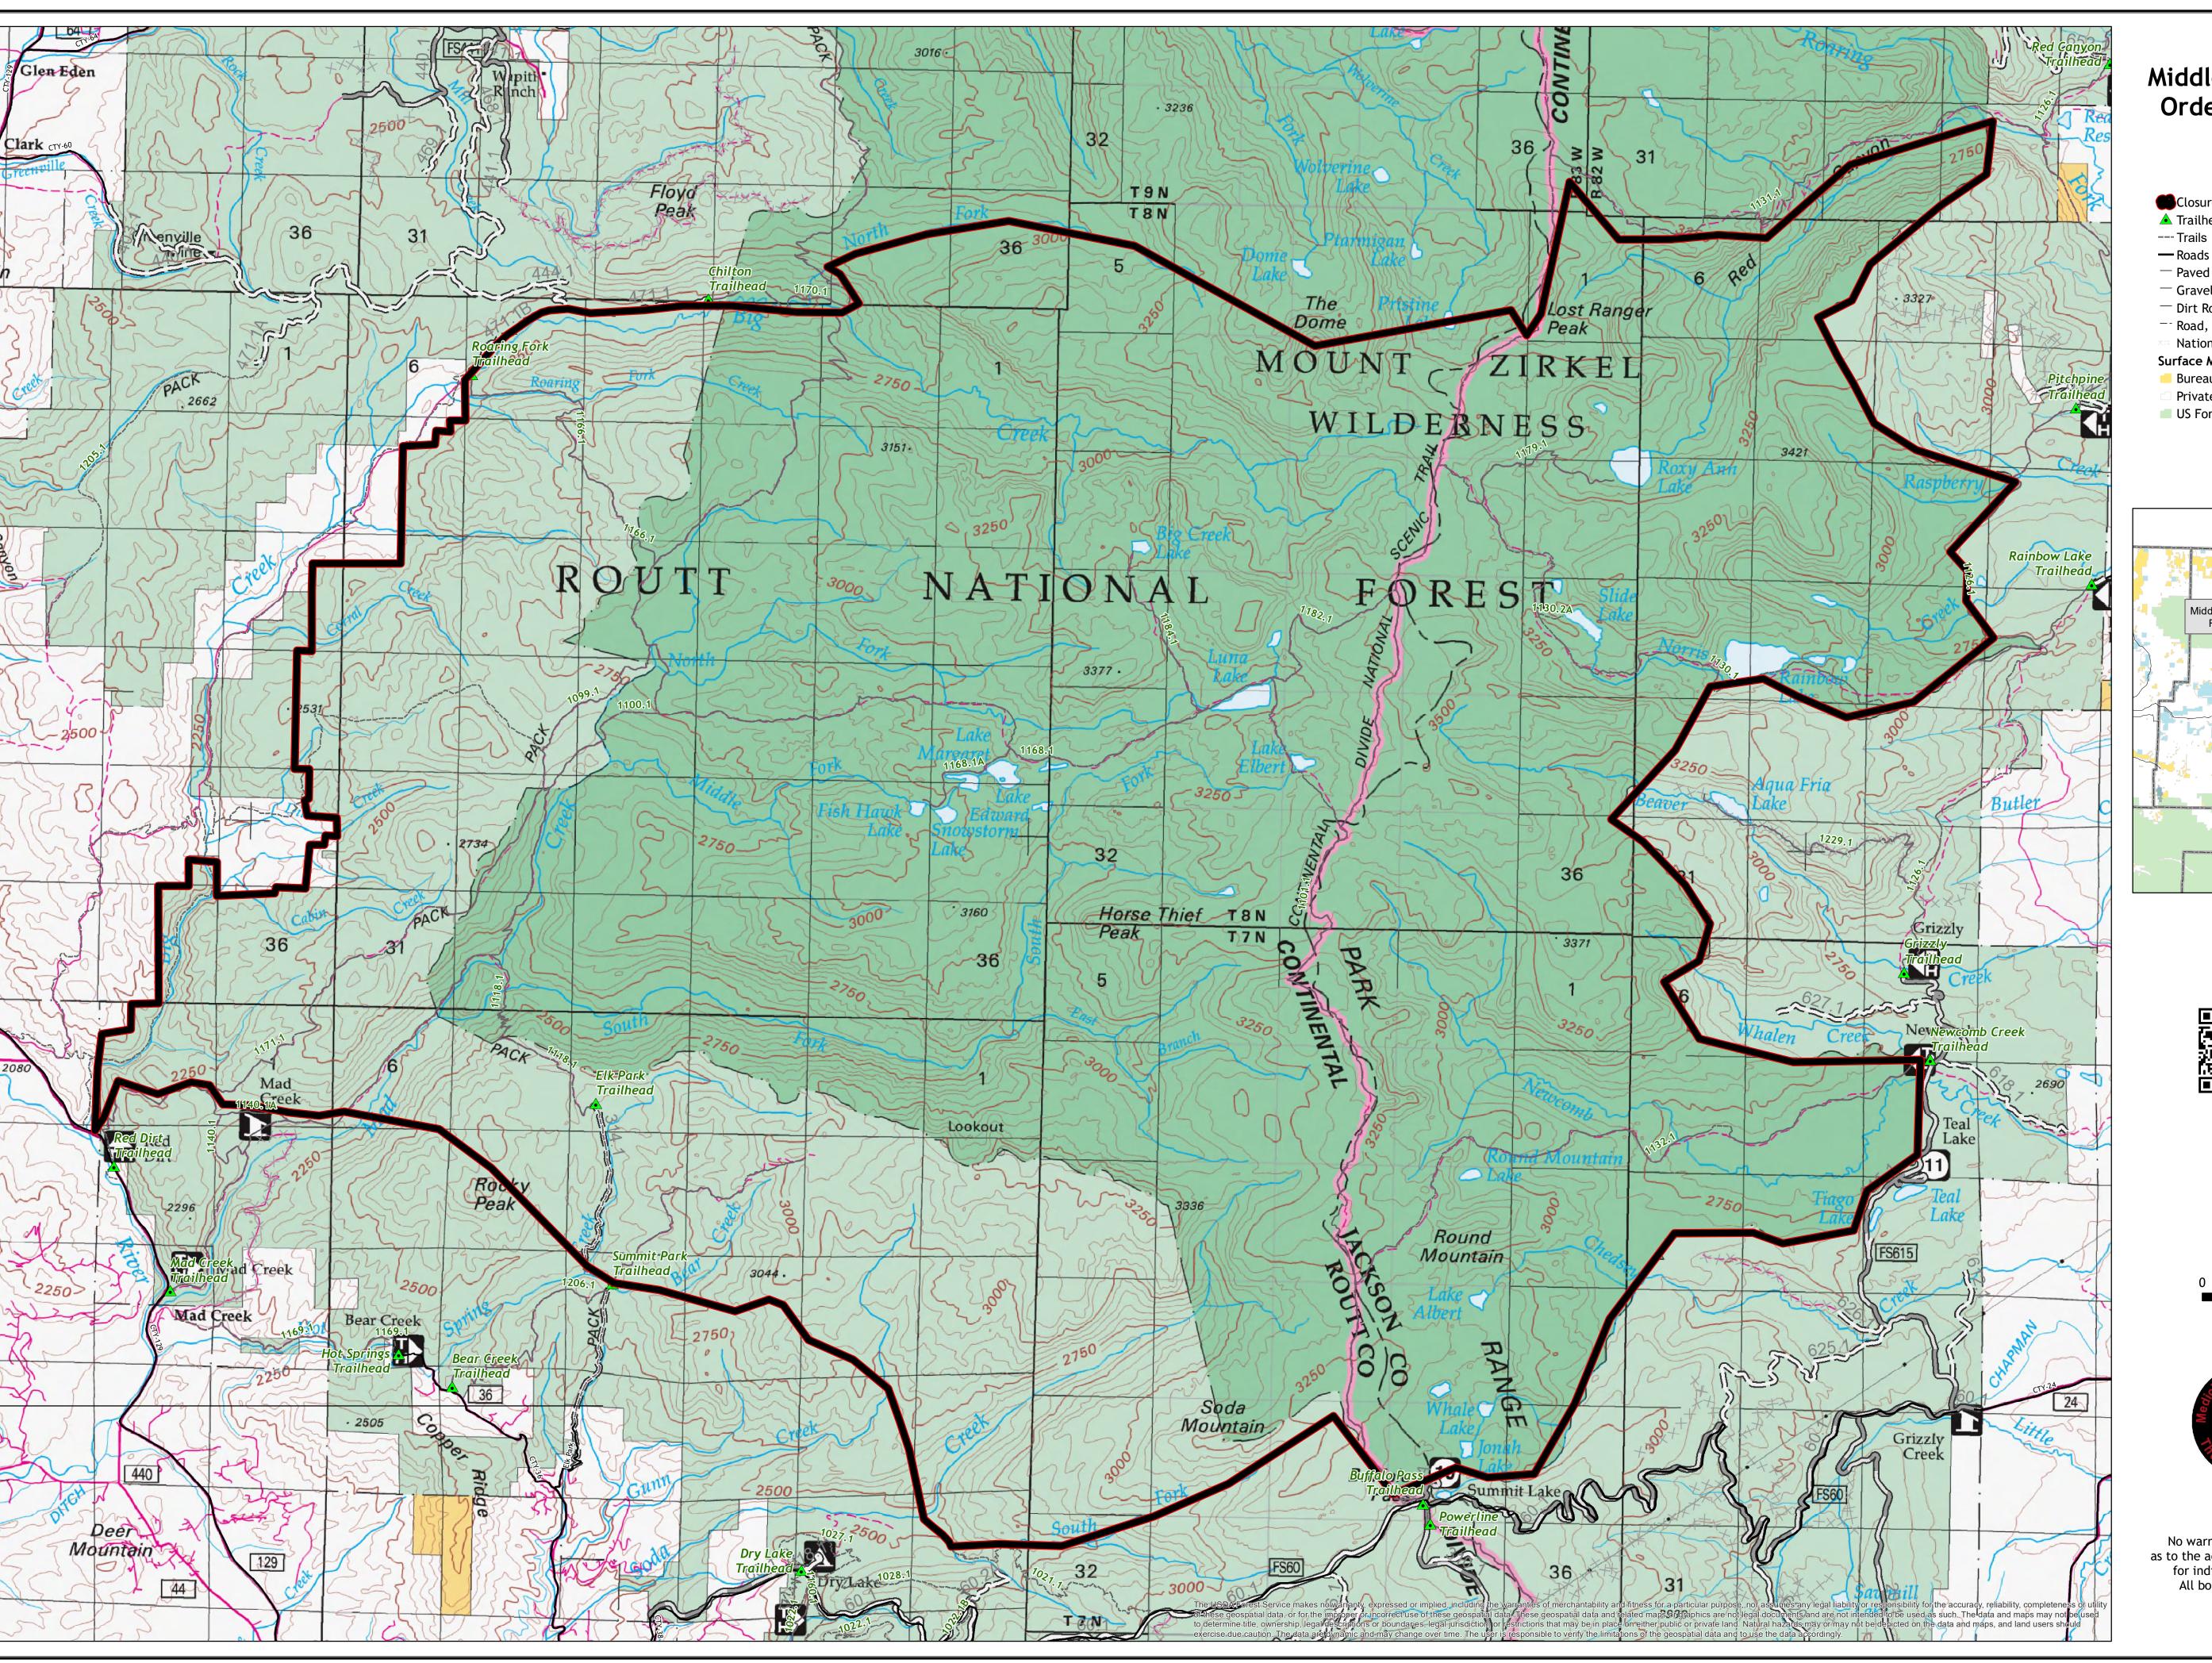

## Middle Fork Fire Closure Area Order No. MBRTB-282-2020

- Closure Area (10/08/2020)
- ▲ Trailheads
- Roads
- Paved Road
- Gravel Road, Suitable for Passenger Car
- Dirt Road, Suitable for Passenger Car -- Road, Not Maintained for Passenger Car
- National Forest System Roads closed to motorized uses
- Surface Management Status
- Bureau of Land Management
- Private
- US Forest Service