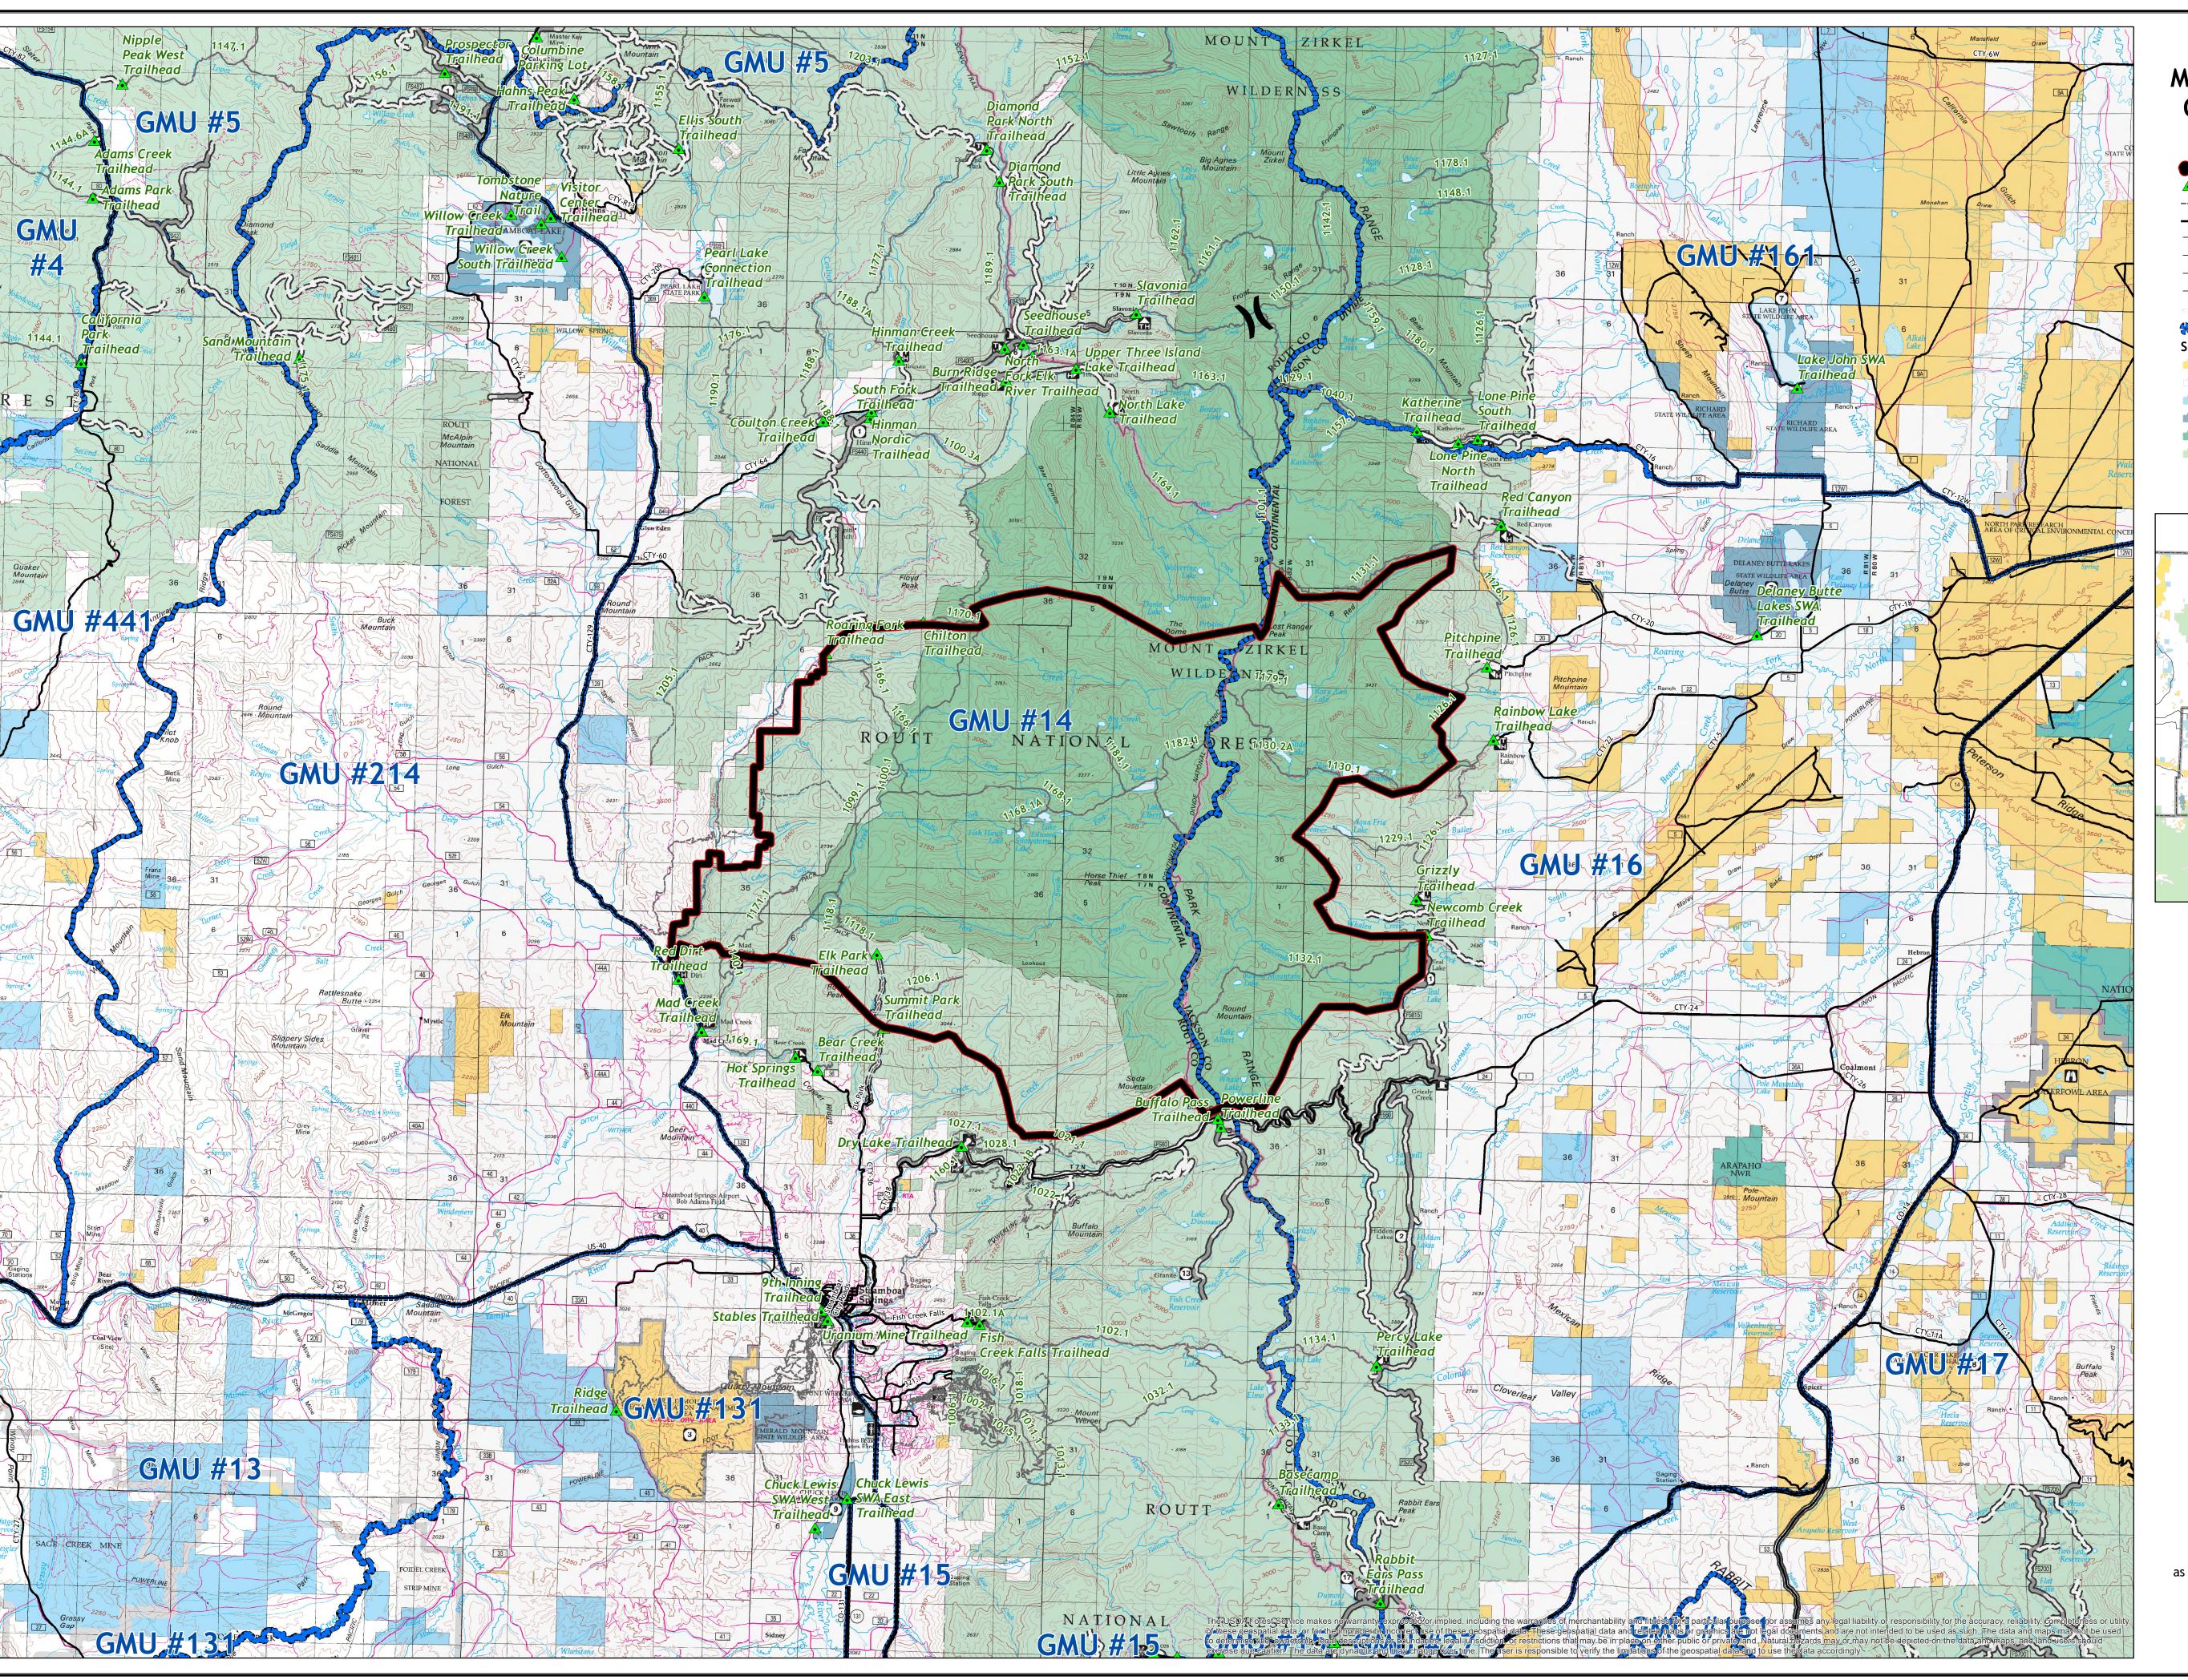

## Middle Fork Fire Closure Area Order No. MBRTB-282-2020

- Closure Area (10/08/2020)
- Trailheads
- --- Trails --- Roads
- Paved Road
- Gravel Road, Suitable for Passenger Car
- Dirt Road, Suitable for Passenger Car
- -- Road, Not Maintained for Passenger Car
- National Forest System Roads closed to motorized uses
  Big Game Management Unit Boundary
- Surface Management Status
- Bureau of Land Management
- Private
- State
- State, County, City; Areas
- US Fish and Wildlife Service
- US Forest Service

All boundaries are an approximate representation.