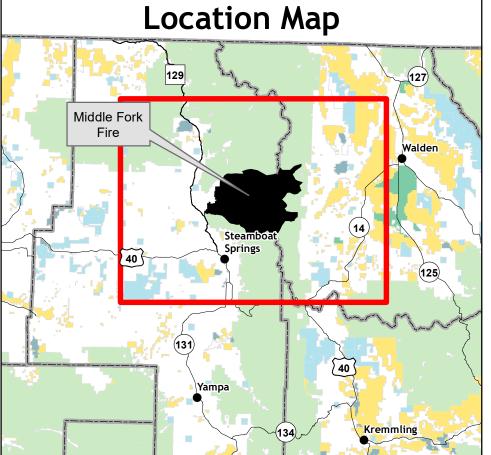

## Middle Fork Fire Closure Area Order No. MBRTB-282-2020

- Closure Area (10/08/2020)
- Trailheads
- --- Trails --- Roads
- Paved Road
- Gravel Road, Suitable for Passenger Car
- Dirt Road, Suitable for Passenger Car
- -- Road, Not Maintained for Passenger Car
- National Forest System Roads closed to motorized uses
  Big Game Management Unit Boundary
- Surface Management Status
- Bureau of Land Management
- Private
- State
- State, County, City; Areas
- US Fish and Wildlife Service
- US Forest Service