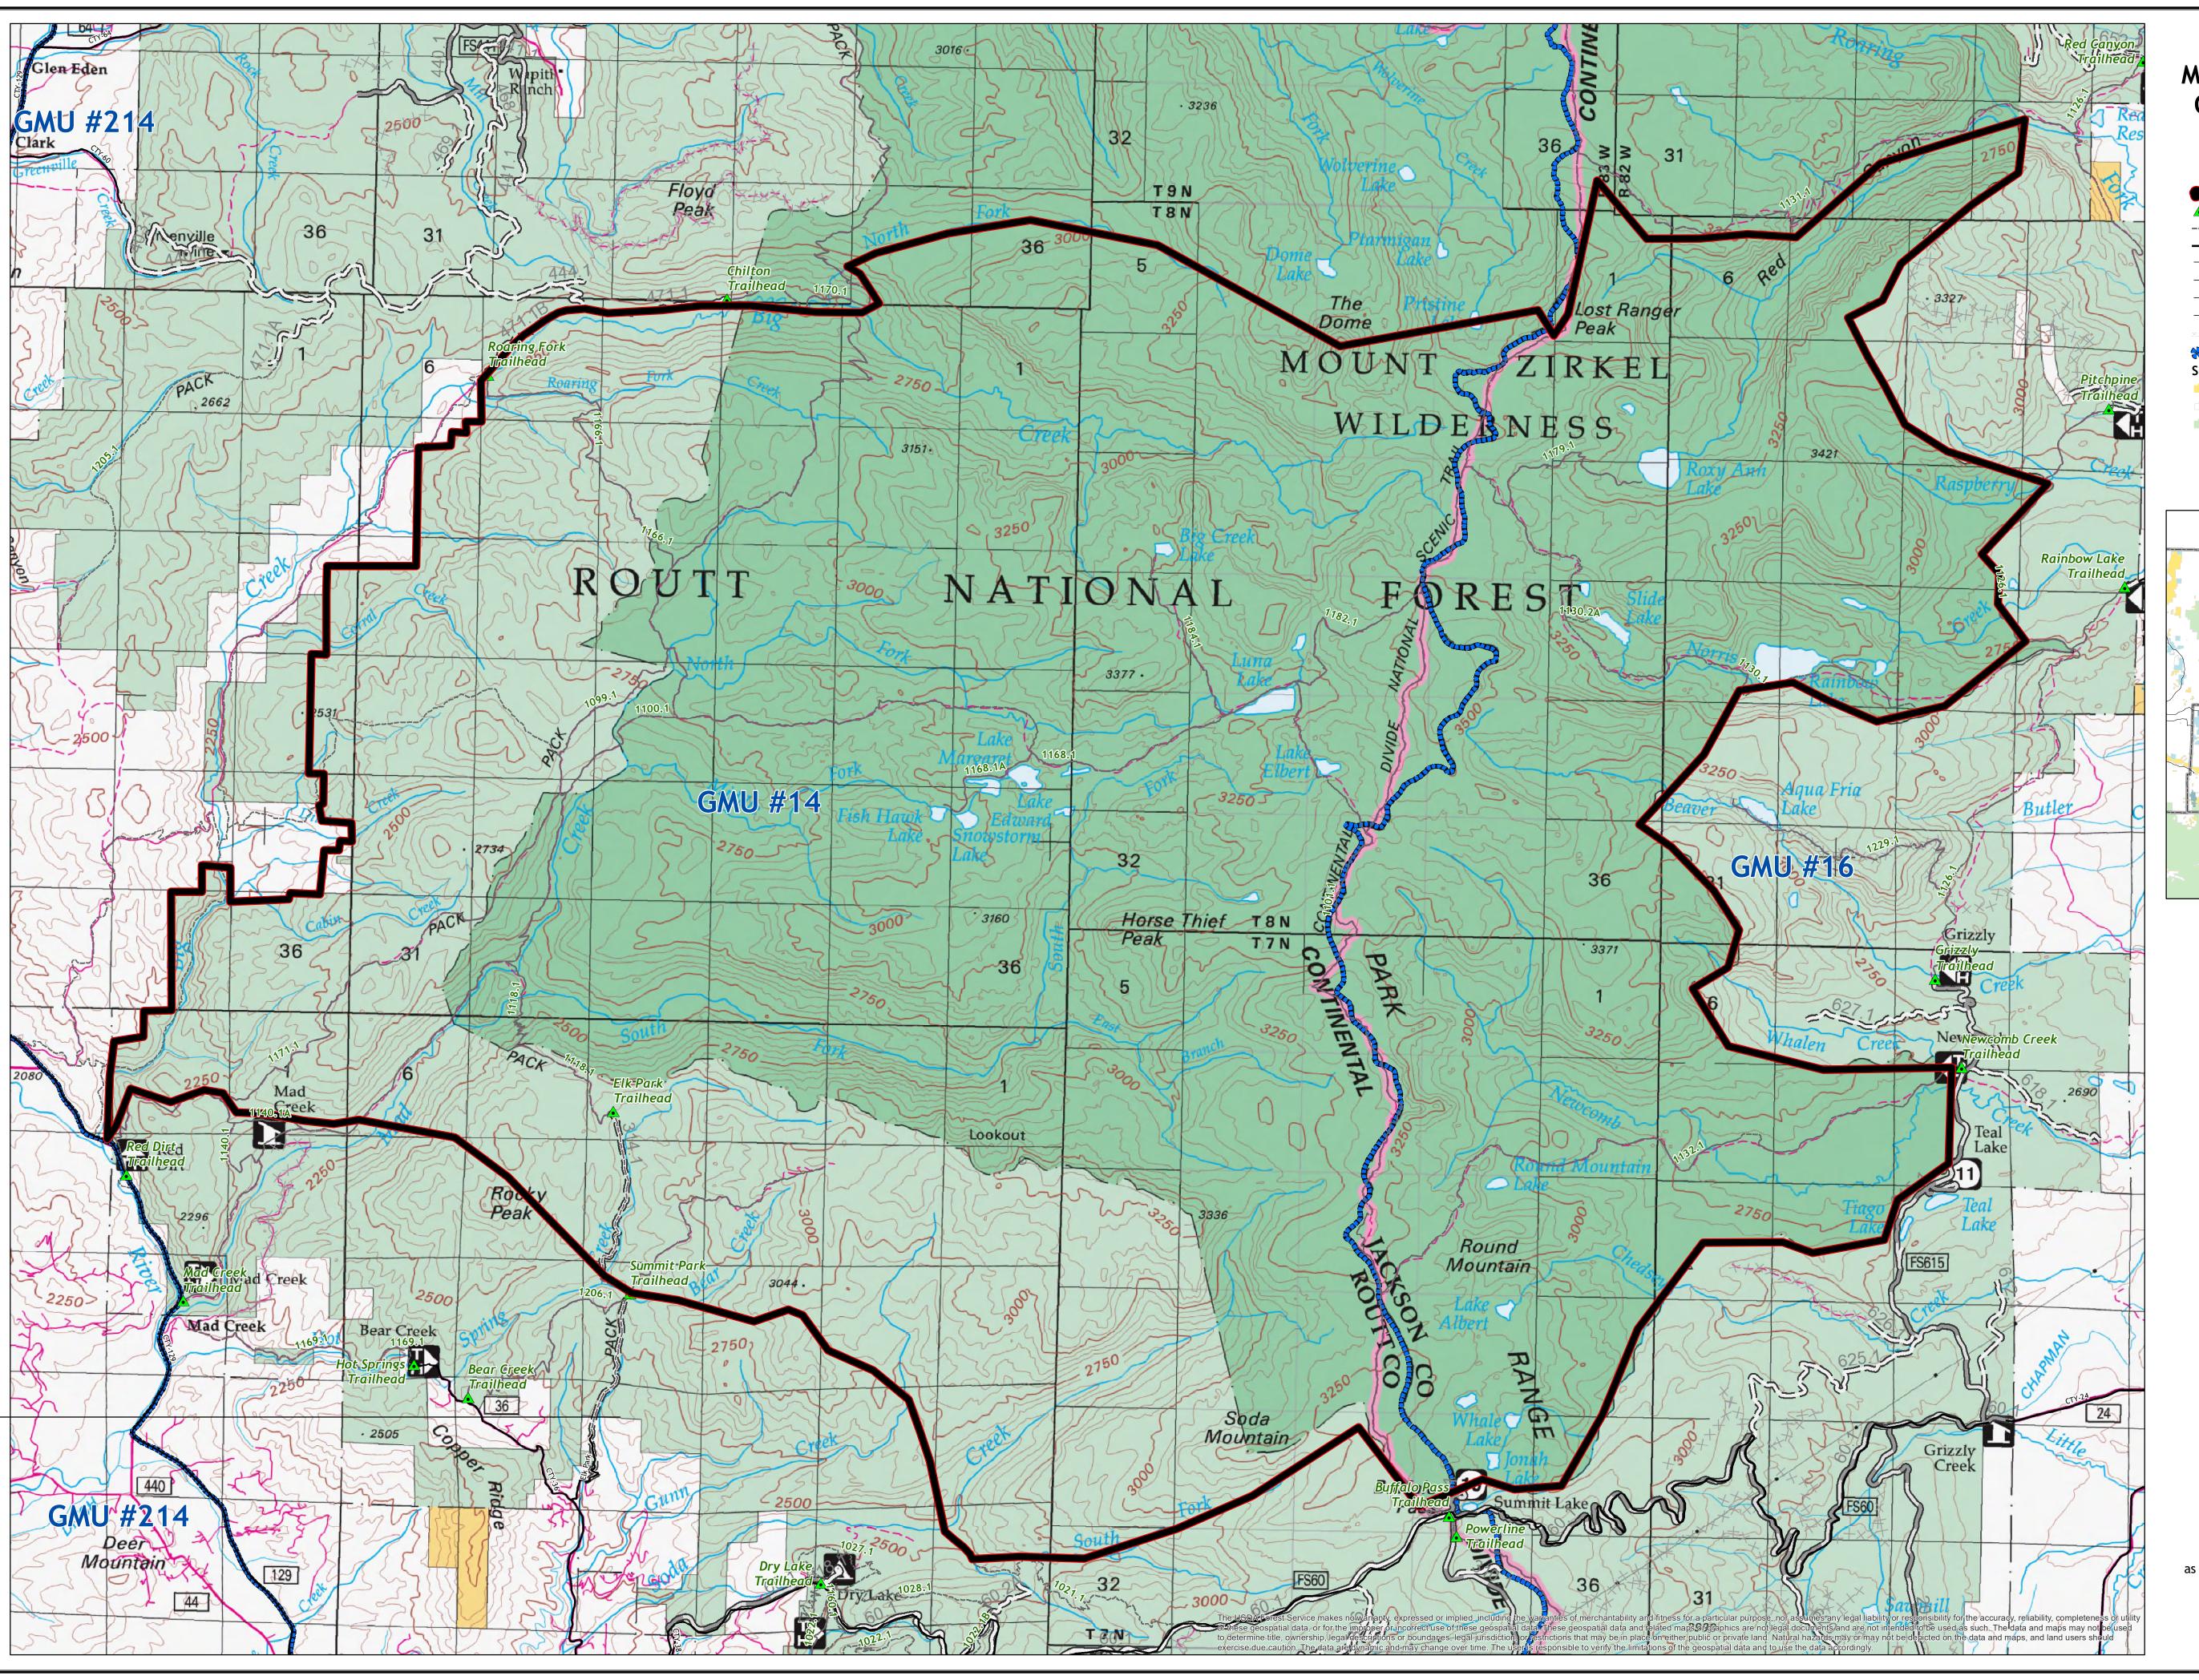

## Middle Fork Fire Closure Area Order No. MBRTB-282-2020

- Closure Area (10/08/2020)
- ▲ Trailheads
- --- Trails
- Roads
- Paved Road
- Gravel Road, Suitable for Passenger Car
- Dirt Road, Suitable for Passenger Car
   Road, Not Maintained for Passenger Car
- National Forest System Roads closed to motorized uses
- Big Game Management Unit Boundary
- Surface Management Status

  Bureau of Land Management
- Private
- US Forest Service

No warranty is made by the United States Government as to the accuracy, reliability, or completeness of these data for indivdual use or aggregation use with other data.

All boundaries are an approximate representation.