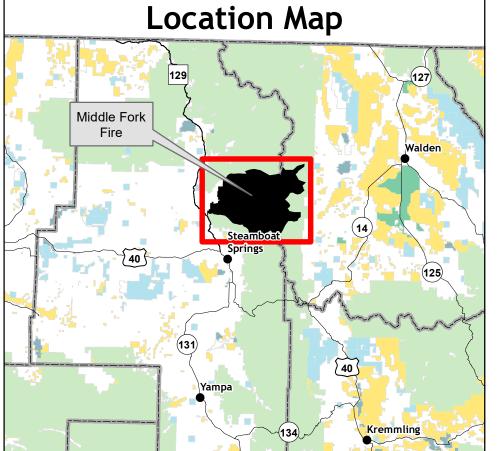

## Middle Fork Fire Closure Area Order No. MBRTB-282-2020

- Closure Area (10/08/2020)
- ▲ Trailheads
- --- Trails
- Roads
- Paved Road
- Gravel Road, Suitable for Passenger Car
- Dirt Road, Suitable for Passenger Car
   Road, Not Maintained for Passenger Car
- National Forest System Roads closed to motorized uses
- Big Game Management Unit Boundary
- Surface Management Status