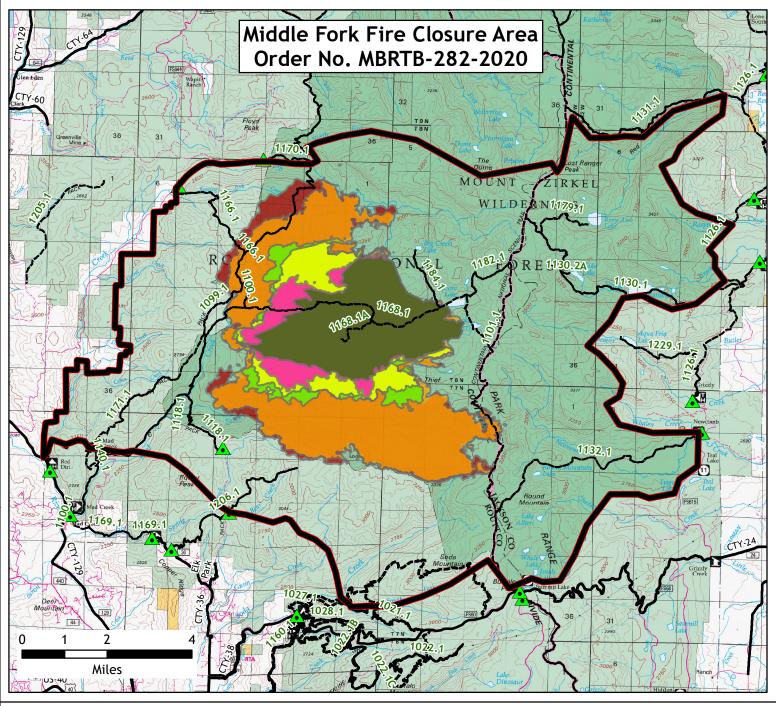

## 17,832 USFS Acres Burned To-Date 641 Acre Growth 10/09/20 20:40 - 10/10/20 16:50

17,832 - Routt County Acres 46 - Jackson County Acres

- Closure Area (10/08/20)
- Closure Area (10/08/20)
- Fire Progression Week 1
- Week 2
- S Week 3
- S Week 4
- **S** Week 5
- Middle Fork Fire (10/10/20 16:50)
- **A** Trailheads
- --- Roads
- -- Trails

## Surface Management Status

- Bureau of Land Management
- Private
- State
- US Forest Service