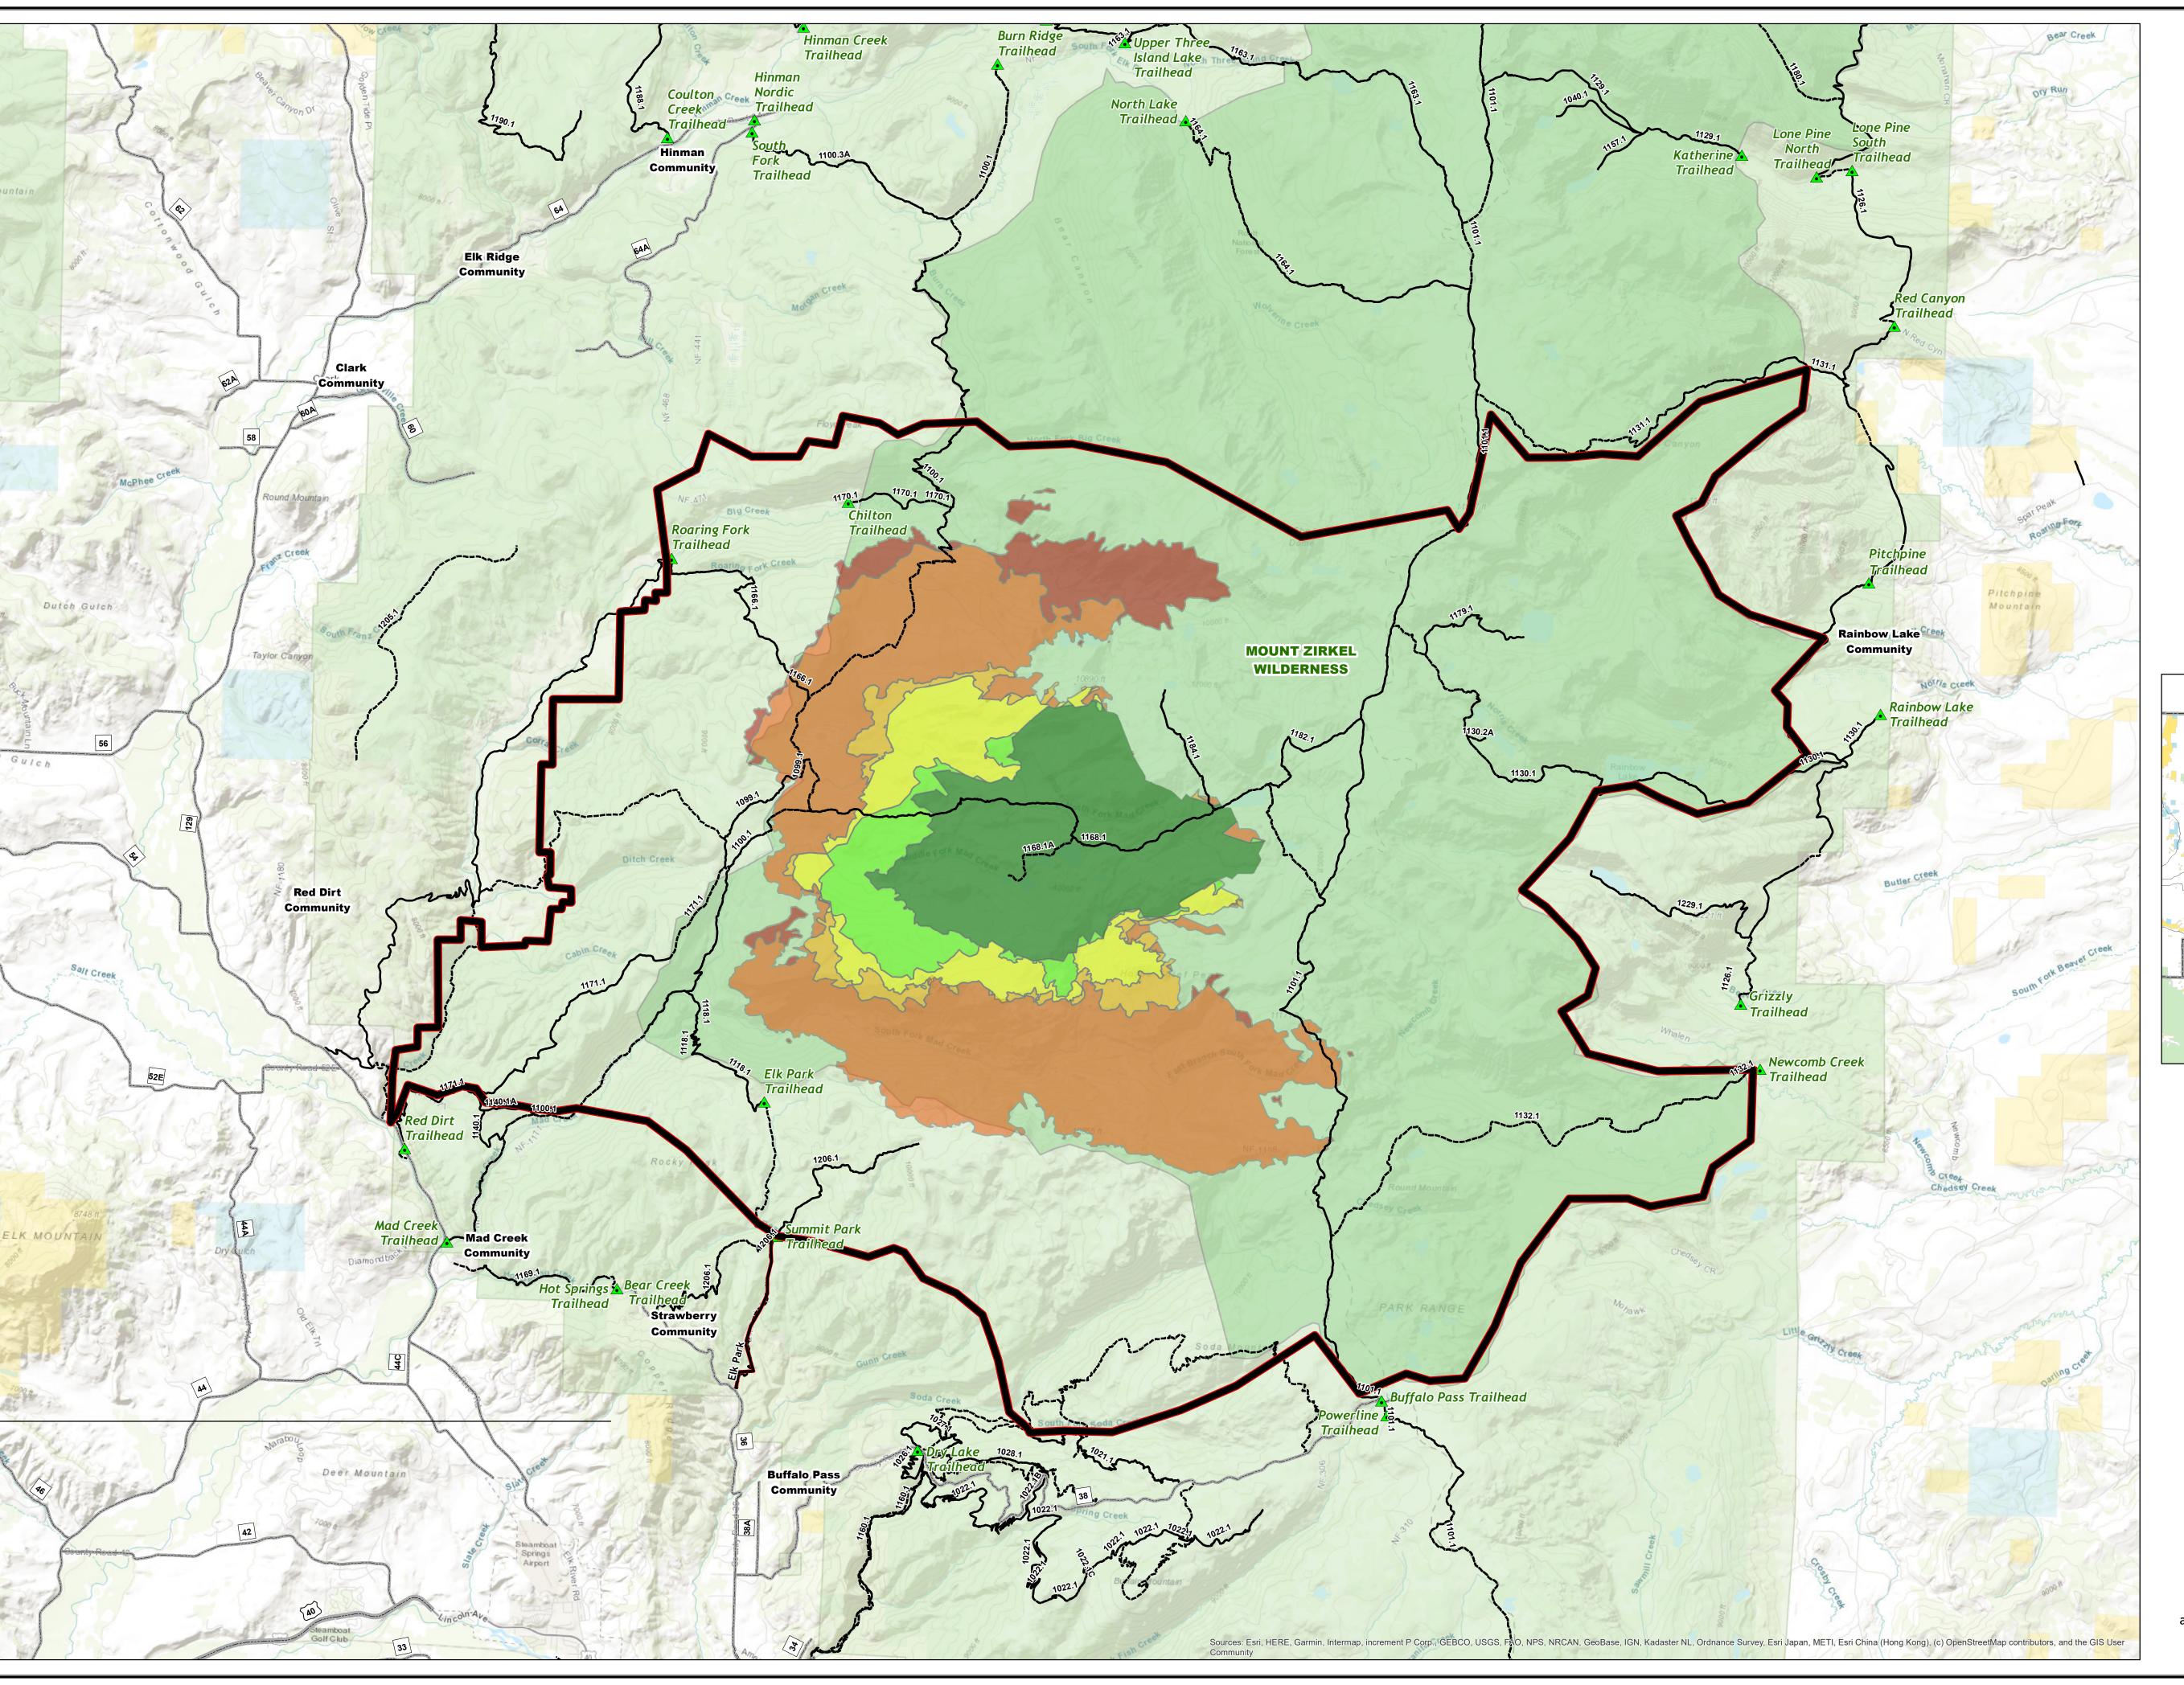

## Middle Fork Fire WY-MRF-000353 **Public Information Map** 10/13/2020

19,300 USFS Acres Burned To-Date 1,468 Acre Growth 10/10/20 16:50 - 10/12/20 14:01 19,254 - Routt County Acres 46 - Jackson County Acres

## Closure Area (10/11/2020)

- NFSR 314 Closure
- Trailheads
- --- Highway
- --- County Roads
- Roads --- Trails
- S Wilderness Area
- Fire Progression
- Week 1
- SWeek 2 S Week 3
- S Week 4
- Week 5
- Week 6
- Structure\_Assessment\_Areas Surface Management Status
- Bureau of Land Management
- Private
- State
- US Forest Service

Scan this code with a mobile device to access Middle Fork Fire Public Information Maps

No warranty is made by the United States Government as to the accuracy, reliability, or completeness of these data for indivdual use or aggregation use with other data.
All boundaries are an approximate representation.