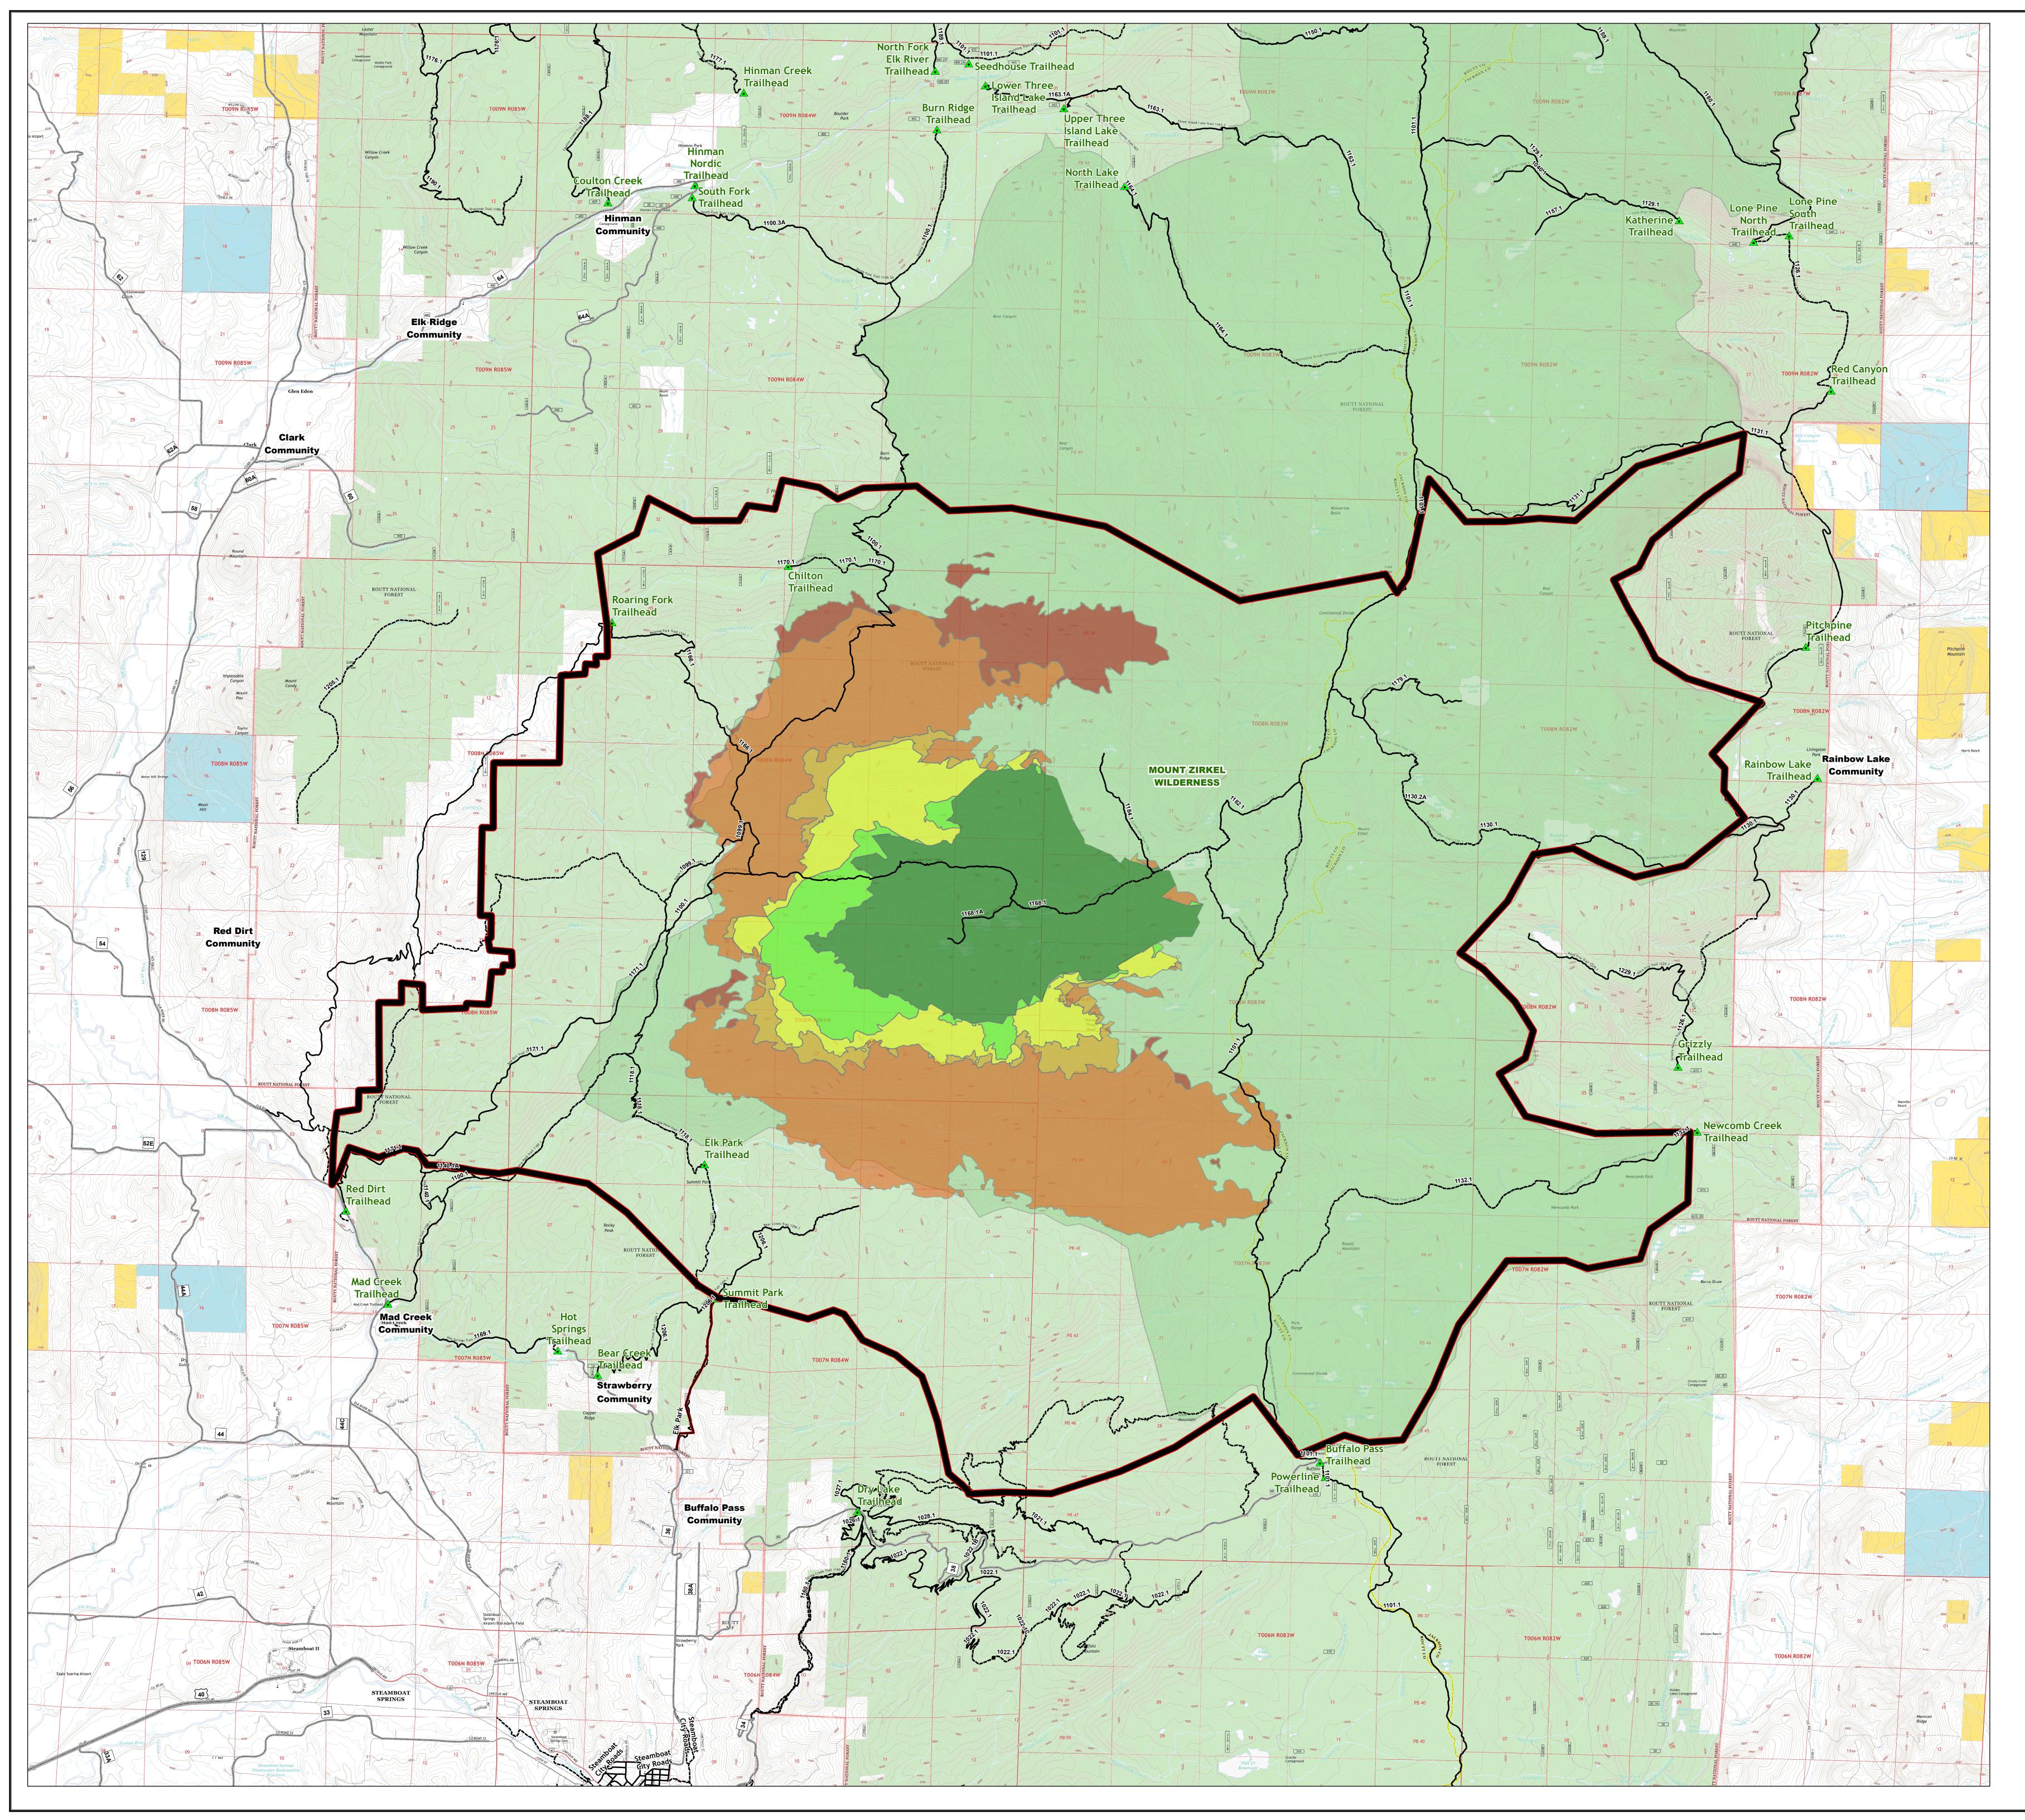

## Middle Fork Fire WY-MRF-000353 Public Information Map 10/13/2020

19,300 USFS Acres Burned To-Date 1,468 Acre Growth 10/10/20 16:50 - 10/12/20 14:01

> 19,254 - Routt County Acres 46 - Jackson County Acres

| Closure Area (10/11/2020)   |
|-----------------------------|
|                             |
| 🔺 Trailheads                |
| Highway                     |
| County Roads                |
| Roads                       |
| <sup>.</sup> Trails         |
| 🛤 Wilderness Area           |
| Fire Progression            |
| 🝽 Week 1                    |
| 🍽 Week 2                    |
| ڬ Week 3                    |
| 🍽 Week 4                    |
| 🍽 Week 5                    |
| 🍽 Week 6                    |
| Surface Management Status   |
| 📒 Bureau of Land Management |
| Private                     |
| State                       |
| US Forest Service           |
|                             |

No warranty is made by the United States Government as to the accuracy, reliability, or completeness of these data for indivdual use or aggregation use with other data. All boundaries are an approximate representation.