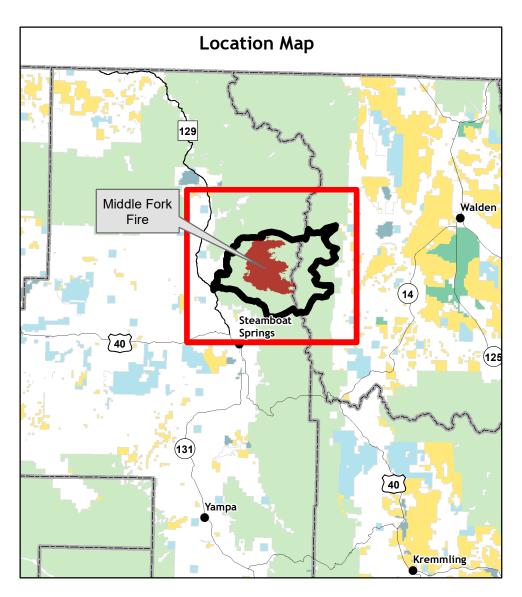

## Middle Fork Fire WY-MRF-000353 Public Information Map 10/13/2020

19,300 USFS Acres Burned To-Date 1,468 Acre Growth 10/10/20 16:50 - 10/12/20 14:01

> 19,254 - Routt County Acres 46 - Jackson County Acres