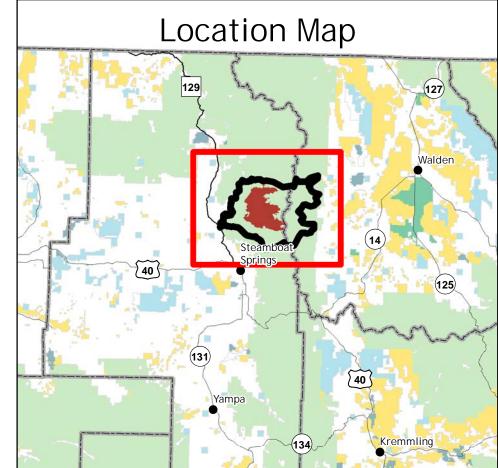

## Middle Fork Fire WY-MRF-000353 Public Information Map 10/14/2020

19,782 USFS Acres Burned To-Date 482 Acre Growth 10/12/20 14:01 - 10/13/20 23:01

19,731 - Routt County Acres 51 - Jackson County Acres

## Closure Area (10/11/2020)

NFSR 314 Closure

Trailheads

--- Highway

--- County Roads

— Roads

--- Trails

S Wilderness Area