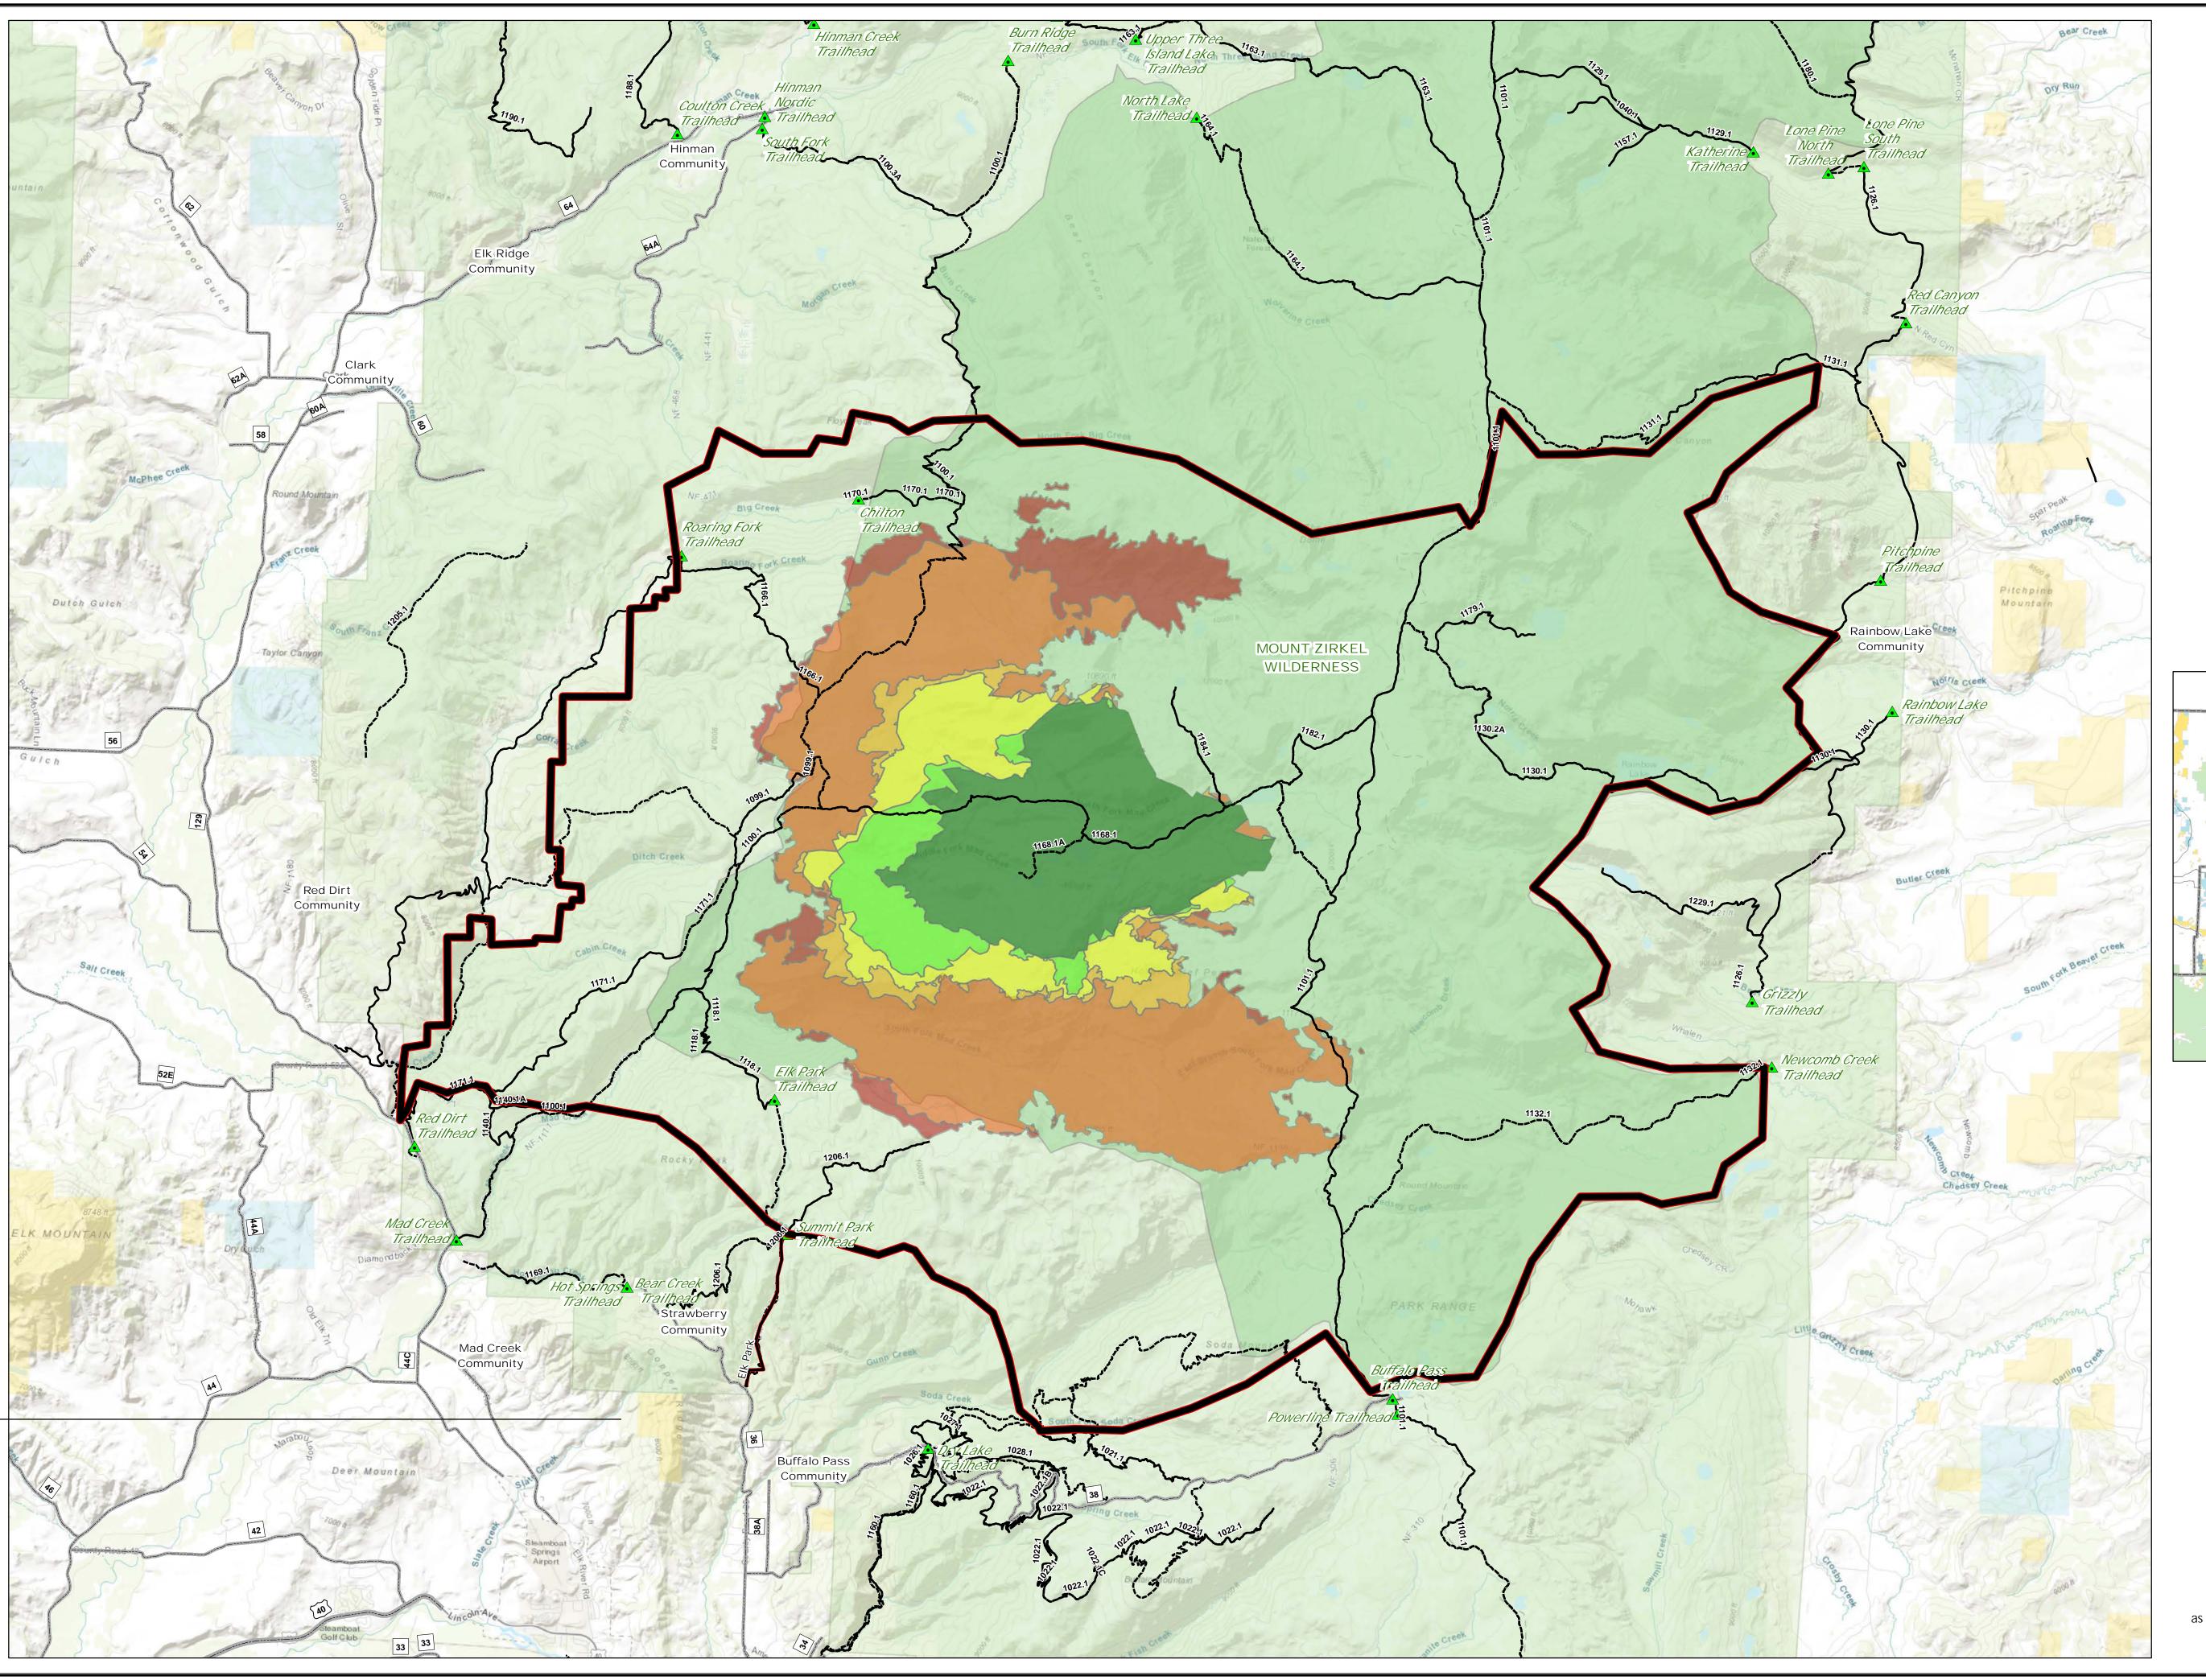

## Middle Fork Fire WY-MRF-000353 Public Information Map 10/14/2020

19,782 USFS Acres Burned To-Date 482 Acre Growth 10/12/20 14:01 - 10/13/20 23:01

19,731 - Routt County Acres 51 - Jackson County Acres

## Closure Area (10/11/2020)

NFSR 314 Closure

Trailheads

--- Highway

--- County Roads

— Roads

--- Trails

S Wilderness Area

Fire Progression

Week 1

Week 2

S Week 3

S Week 4

Week 5

■ Week 6

Surface Management Status

Bureau of Land Management
Private

State

US Forest Service

Scan this code with a mobile device to access Middle Fork Fire Public Information Maps

No warranty is made by the United States Government as to the accuracy, reliability, or completeness of these data for indivdual use or aggregation use with other data.

All boundaries are an approximate representation.