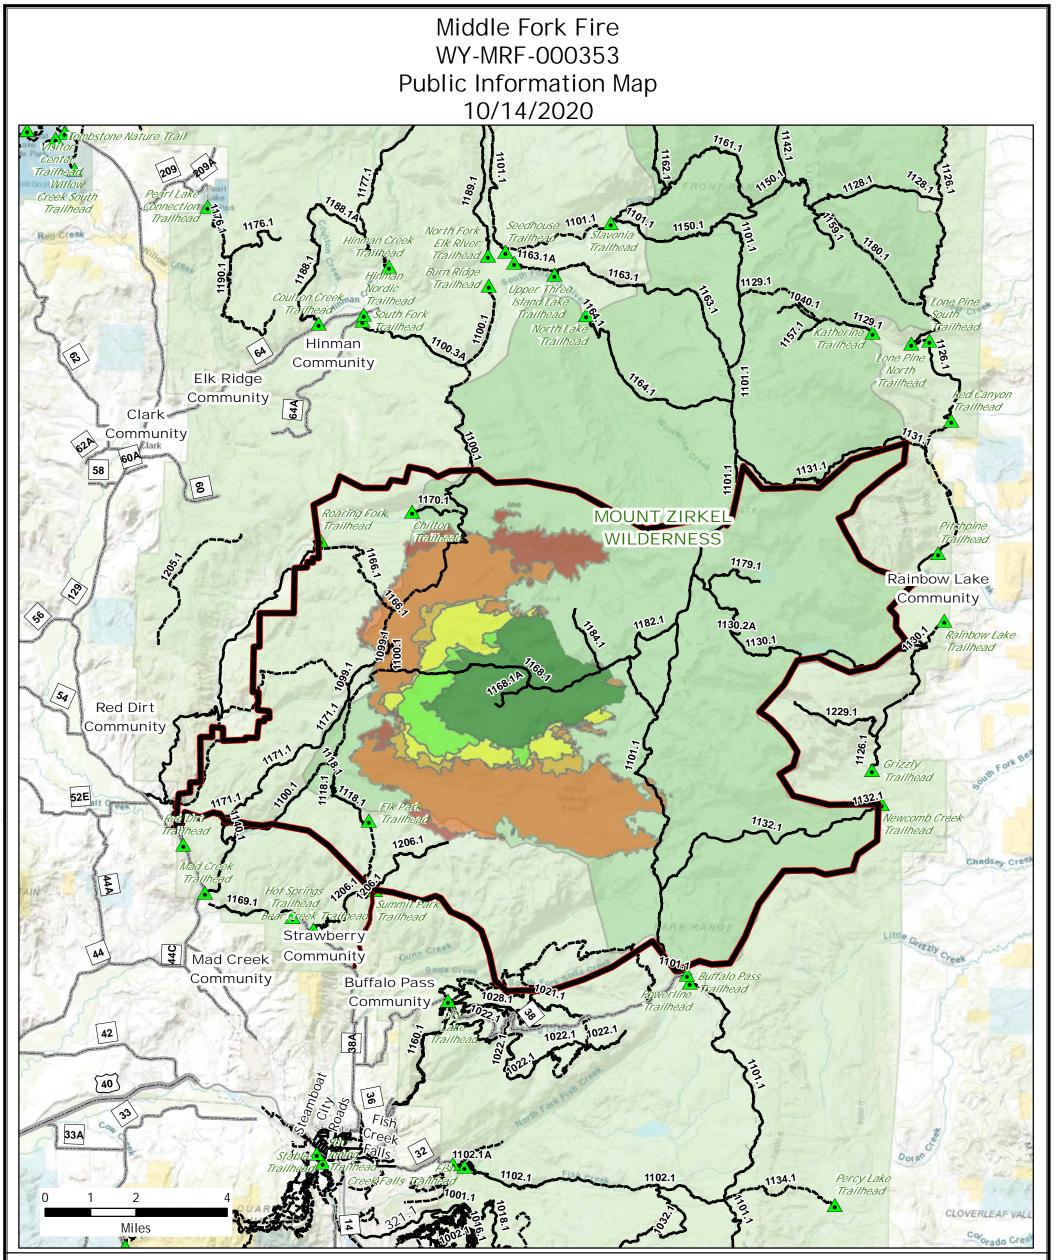

19,782 USFS Acres Burned To-Date 482 Acre Growth 10/12/20 14:01 - 10/13/20 23:01

> 19,731 - Routt County Acres 51 - Jackson County Acres

Closure Area (10/11/20) Fire Progression

NFSR 314 Closure

- 🔺 Trailheads
- ---- Highway
- ---- County Roads
- Roads
- -- Trails
- 🛤 Wilderness Area
- Week 1 Week 2 Week 3
- 🥌 Week 4
- Week 5
- 觽 Week 6