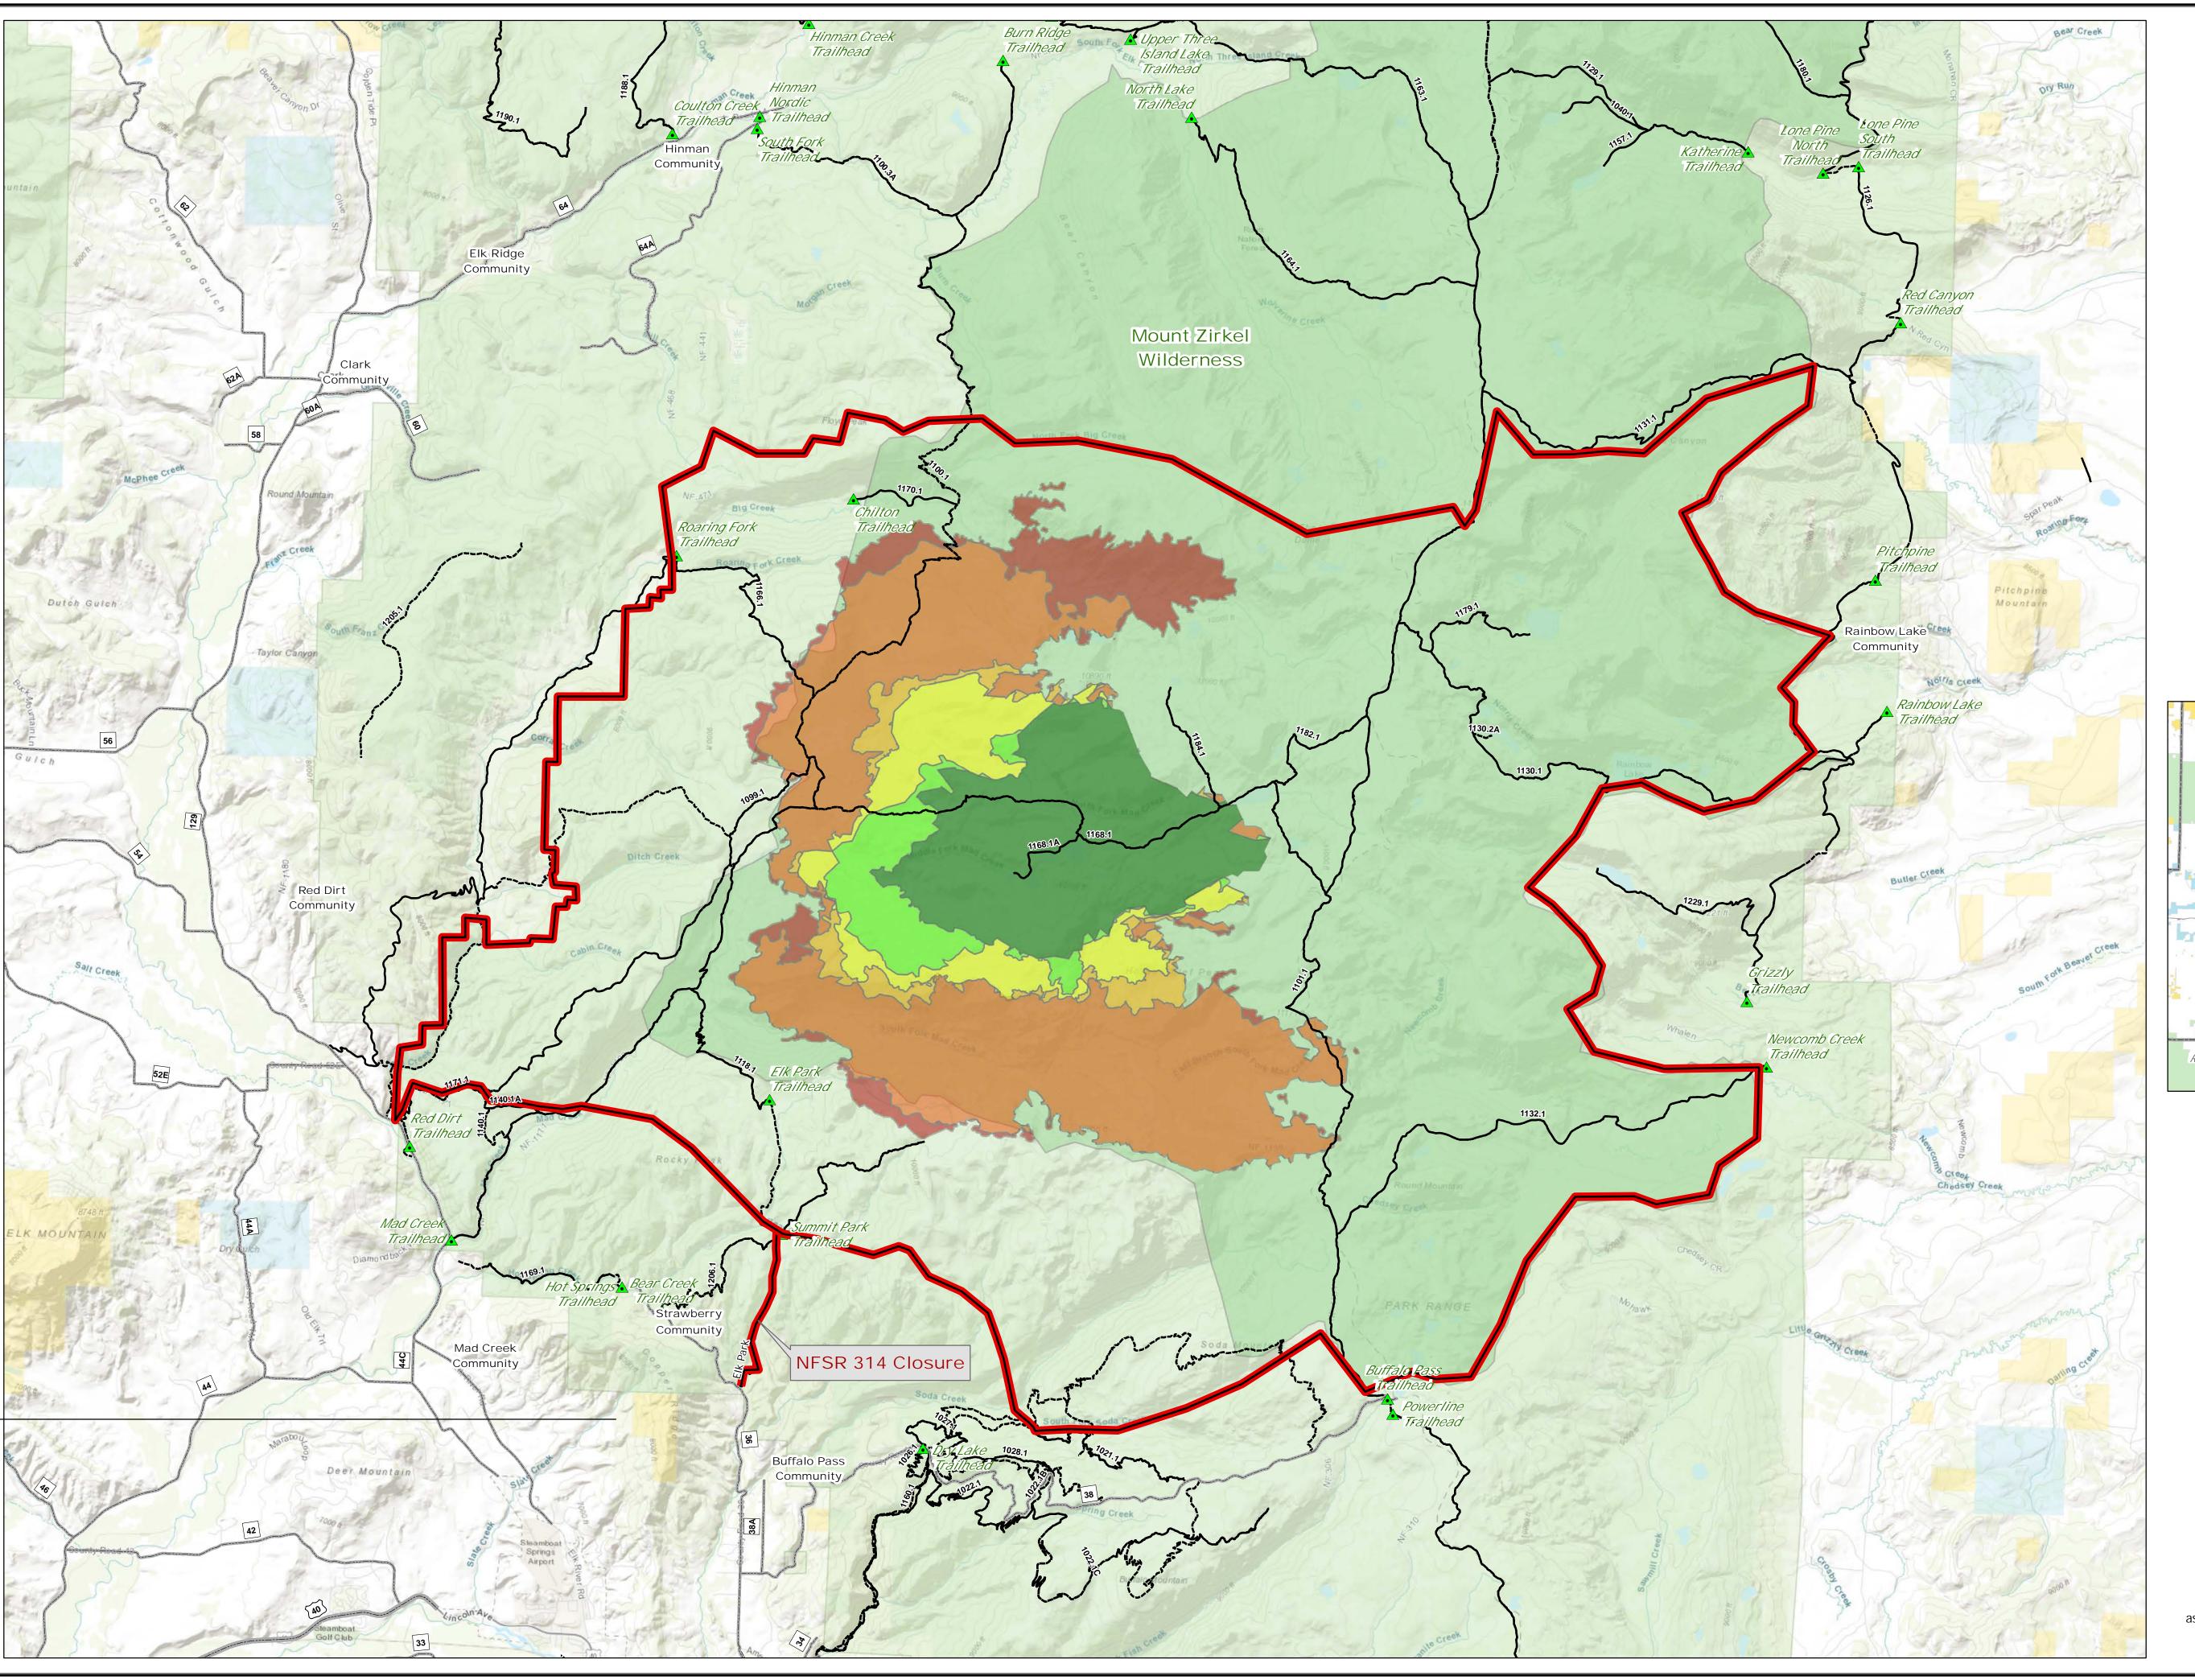

## Middle Fork Fire WY-MRF-000353 Public Information Map 10/16/2020

19,885 USFS Acres Burned To-Date 37 Acre Growth 10/14/20 22:47 - 10/15/20 20:01

19,834 - Routt County Acres 51 - Jackson County Acres

## Closure Area (10/11/2020)

■ NFSR 314 Closure

Trailheads

--- Highway

--- County Roads

- Roads

--- Trails

TrailsWilderness Area

Fire Progression

■ Week 1
■ Week 2

Week 3

S Week 4

Week 5
Week 6

Surface Management Status

Bureau of Land Management
Private

State